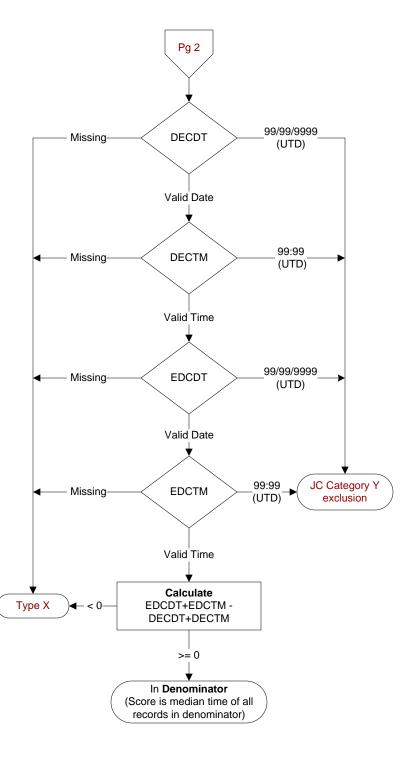

### **ARRVDATE** (Validation)

Enter the <u>earliest</u> documented date the patient arrived at acute care at this VAMC.

#### **ARRVTIME** (Validation)

Enter the <u>earliest</u> documented time the patient arrived at acute care at this VAMC.

#### **EDCDT** (Validation)

Enter the date the patient departed from the emergency room.

## **EDCTM** (Validation)

Enter the time the patient departed from the emergency room.