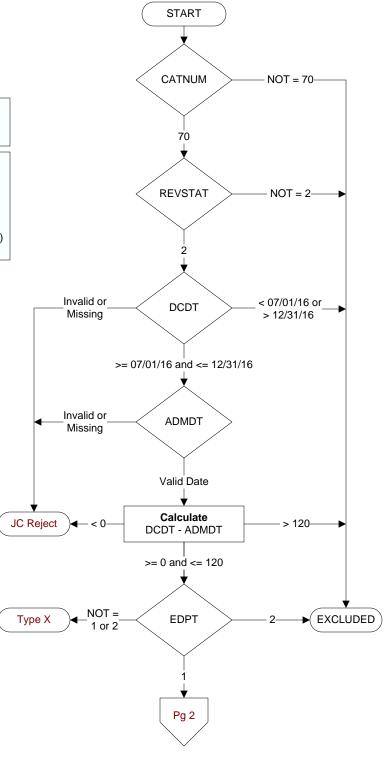

# Global Measures Instrument

CATNUM (rcvd on pull list) Sample category number

70 = Global Measures

#### **REVSTAT**

REVIEW STATUS (not abstracted)

- 0. Abstraction has not begun
- 1. Abstraction in progress
- 2. Abstraction completed w/o errors
- 3. TVG failure (exclusion)
- 4. Record contains missing required answers (error record)
- 5. Administrative exclusion from all measures

# **DCDT** (Validation) Discharge date.

# **ADMDT** (Validation) Admission date:

## EDPT (Validation)

Did the patient receive care/services in the Emergency Department of this VAMC?

- 1. Yes
- 2. No