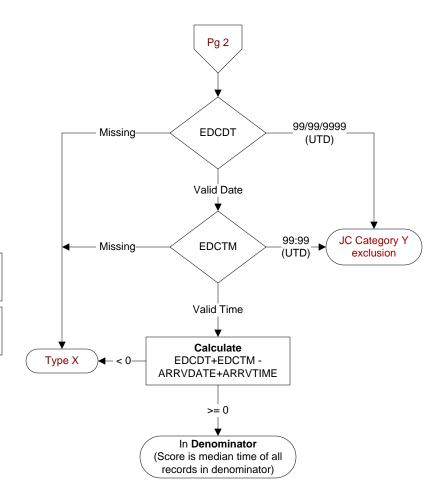

## ARRVTIME (Validation)

Enter the <u>earliest</u> documented time the patient arrived at acute care at this VAMC.

**EDCDT** (Validation)

Enter the date the patient departed from the emergency room.

**EDCTM** (Validation)

Enter the time the patient departed from the emergency room.