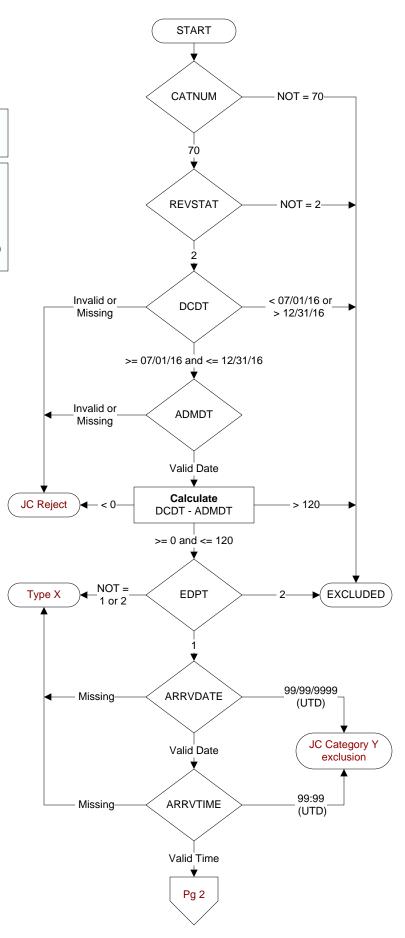

### CATNUM (rcvd on pull list)

Sample category number

70 = Global Measures

#### **REVSTAT**

**REVIEW STATUS (not abstracted)** 

- 0. Abstraction has not begun
- 1. Abstraction in progress
- 2. Abstraction completed w/o errors
- 3. TVG failure (exclusion)
- 4. Record contains missing required answers (error record)
- 5. Administrative exclusion from all measures

# **DCDT** (Validation)

Discharge date.

#### **ADMDT** (Validation)

Admission date:

#### **EDPT** (Validation)

Did the patient receive care/services in the Emergency Department of this VAMC?

- 1. Yes
- 2. No

### ARRVDATE (Validation)

Enter the <u>earliest</u> documented date the patient arrived at acute care at this VAMC.

## ARRVTIME (Validation)

Enter the <u>earliest</u> documented time the patient arrived at acute care at this VAMC.

**EDCDT** (Validation)

Enter the date the patient departed from the emergency room.

**EDCTM** (Validation)