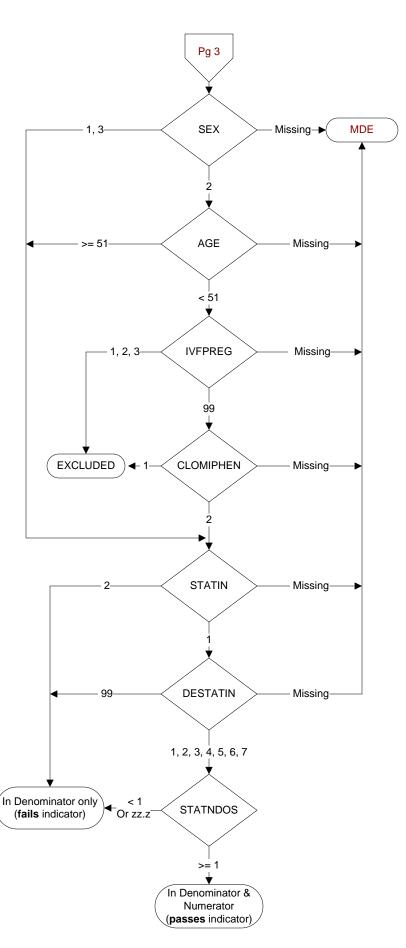

# SEX (Rcvd on pull list)

Patient Gender

- 1. Male
- 2. Female
- 3. Unknown

## AGE (Calculated field)

NEXUSDT - BIRTHDT

### IVFPREG (Validation)

Does the record document any one of the following during the past two years:

- 1. Pregnancy
- 2. In vitro fertilization (IVF)
- 3. Both in vitro fertilization and pregnancy
- 99. None of the above

## **CLOMIPHEN** (Validation)

Does the record document the patient was prescribed clomiphene during the past two years?

- 1. Yes
- 2. No

### STATIN (Shared)

During the past year, was a statin medication prescribed for the patient?

- 1. Yes
- 2. No

### **DESTATIN** (Shared)

Designate the statin prescribed for the patient during the past year.

- 1. Atorvastatin
- 2. Fluvastatin
- 3. Lovastatin
- 4. Pravastatin
- 5. Rosuvastatin
- 6. Simvastatin
- 7. Pitavastatin
- 99. Unable to determine

# STATNDOS (Shared)

Enter the daily dose of the statin medication in milligrams.

(If dose is not documented, abstractor can enter zz.z)