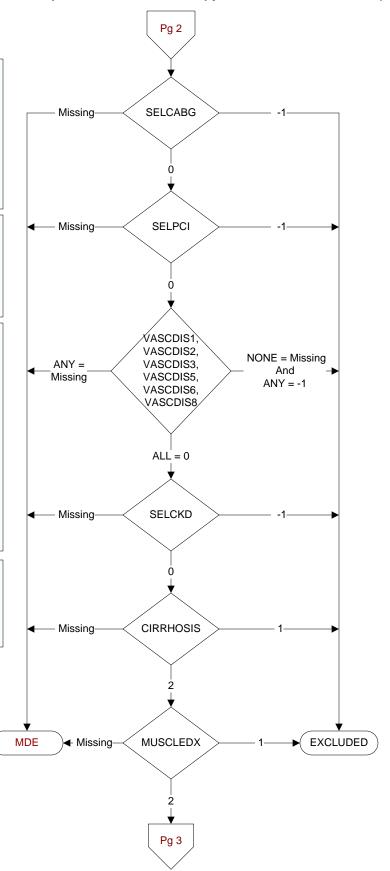

#### SELCABG (Validation)

### 6 = CABG in past two years

Abstractor must know approximate month and year of px ICD-9-CM Code: 36.1 (ICD-10 0210093, 0210493, 02100A3, 02100J3, 02100K3, 02100Z3, 02104A3, 02104J3, 02104K3, 02104Z3)

ICD-9-CM Code 36.2 (ICD-10 021K0Z8, 021K0Z9, 021K0ZC, 021K0ZW, 021K4Z8, 021K4Z9, 021K4ZC, 021K4ZW, 021L4Z8, 021L4Z9, 021L0ZC, 021L0Z8, 021L0Z9, 021L4ZC)

- -1. Yes / True
- 0. No / False

### **SELPCI** (Validation)

#### 5 = PCI in past two years

Abstractor must know approximate month and year of px ICD-9-CM Code: 00.66 (ICD-10 02703ZZ, 02704ZZ, 02713ZZ, 02714ZZ, 02723ZZ, 02724ZZ, 02733ZZ, 02734ZZ)

- -1. Yes / True
- 0. No / False

### VASCDIS (Validation)

Within the past two years, at any inpatient or outpatient encounter, did the patient have an active diagnosis of any of the following?

### Indicate all that apply:

VASCDIS1. Coronary artery disease

VASCDIS2. Angina

VASCDIS3. Lower extremity arterial disease/peripheral artery disease

VASCDIS4. Transient cerebral ischemia

VASCDIS5. Stroke

VASCDIS6. Atheroembolism

VASCDIS7. Abdominal aortic aneurysm

VASCDIS8. Renal artery atherosclerosis

VASCDIS99. No ischemic vascular disease diagnosis

- -1. Yes / True
- 0. No / False

### **SELCKD** (Validation)

11 = Chronic Kidney (Renal) Disease, stage 5 or ESRD (end stage renal disease) in past two years

Codes: 585.5, 585.6 (ICD-10 codes N185, N186, Z9115, Z992)

- -1. Yes / True
- 0. No / False

### **CIRRHOSIS** (Validation)

Does the record document a diagnosis of cirrhosis during the past two years?

- 1. Yes
- 2. No

## MUSCLEDX (Validation)

Does the record document a diagnosis of myalgia, myositis, myopathy, or rhabdomyolysis during the past year?

- 1. Yes
- 2. No