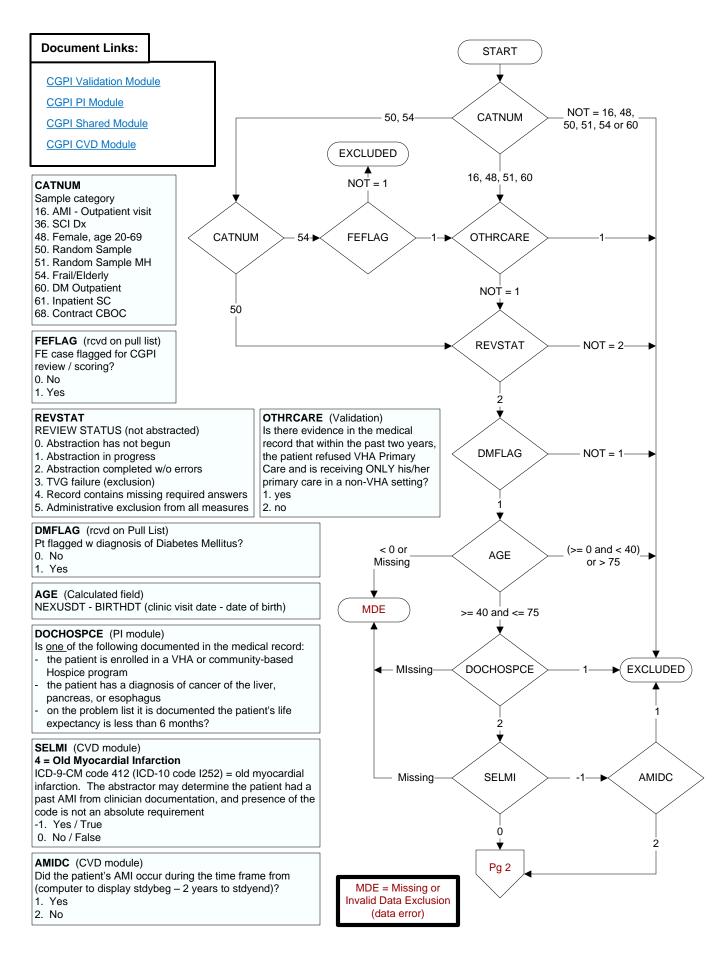

#### SELCABG (Validation)

### 6 = CABG in past two years

Abstractor must know approximate month and year of px ICD-9-CM Code: 36.1 (ICD-10 0210093, 0210493, 02100A3, 02100J3, 02100K3, 02100Z3, 02104A3, 02104J3, 02104K3, 02104Z3)

ICD-9-CM Code 36.2 (ICD-10 021K0Z8, 021K0Z9, 021K0ZC, 021K0ZW, 021K4Z8, 021K4Z9, 021K4ZC, 021K4ZW, 021L4Z8, 021L4Z9, 021L0ZC, 021L0Z8, 021L0Z9, 021L4ZC)

- -1. Yes / True
- 0. No / False

### **SELPCI** (Validation)

#### 5 = PCI in past two years

Abstractor must know approximate month and year of px ICD-9-CM Code: 00.66 (ICD-10 02703ZZ, 02704ZZ, 02713ZZ, 02714ZZ, 02723ZZ, 02724ZZ, 02733ZZ, 02734ZZ)

- -1. Yes / True
- 0. No / False

### VASCDIS (Validation)

Within the past two years, at any inpatient or outpatient encounter, did the patient have an active diagnosis of any of the following?

### Indicate all that apply:

VASCDIS1. Coronary artery disease

VASCDIS2. Angina

VASCDIS3. Lower extremity arterial disease/peripheral artery disease

VASCDIS4. Transient cerebral ischemia

VASCDIS5. Stroke

VASCDIS6. Atheroembolism

VASCDIS7. Abdominal aortic aneurysm

VASCDIS8. Renal artery atherosclerosis

VASCDIS99. No ischemic vascular disease diagnosis

- -1. Yes / True
- 0. No / False

### **SELCKD** (Validation)

11 = Chronic Kidney (Renal) Disease, stage 5 or ESRD (end stage renal disease) in past two years

Codes: 585.5, 585.6 (ICD-10 codes N185, N186, Z9115, Z992)

- -1. Yes / True
- 0. No / False

### **CIRRHOSIS** (Validation)

Does the record document a diagnosis of cirrhosis during the past two years?

- 1. Yes
- 2. No

## MUSCLEDX (Validation)

Does the record document a diagnosis of myalgia, myositis, myopathy, or rhabdomyolysis during the past year?

- 1. Yes
- 2. No