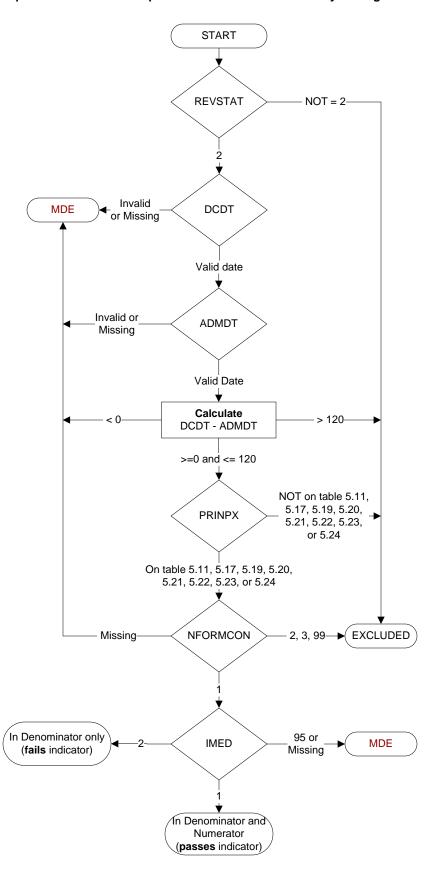

### **REVSTAT**

**REVIEW STATUS (not abstracted)** 

- 0. Abstraction has not begun
- 1. Abstraction in progress
- 2. Abstraction completed w/o errors
- 3. TVG failure (exclusion)
- 4. Record contains missing required answers (error record)
- 5. Administrative exclusion from all measures

#### ADMDT (GM)

Admission date:

### **DTDC** (GM) Discharge Date

#### PRINPX (GM)

Enter the ICD-10-CM principal procedure code and date the procedure was performed

# NFORMCON (GM)

Does the medical record contain an informed consent form that is dated 0-60 days prior to the procedure?

- 1. contains form dated 0 60 days prior to procedure
- 2. contains form but dates outside parameters
- 3. contains form, not dated
- 99. no informed consent form in medical record

# IMED (Inf Consent)

Was iMedConsent used to create the consent form?

- 1. yes
- 2. no
- 95. not applicable

MDE = Missing or Invalid Data Exclusion (data error)