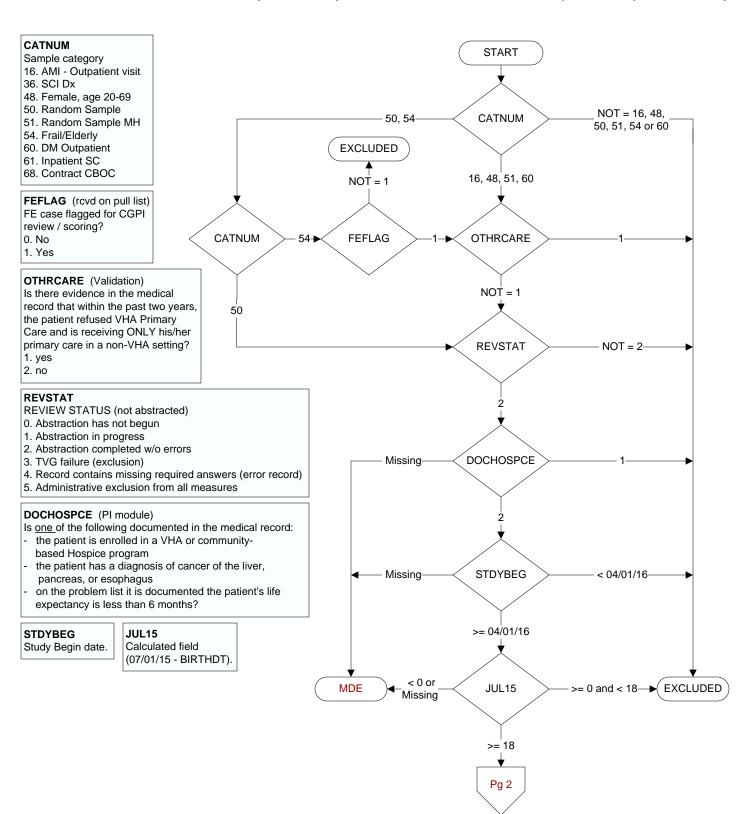

MDE = Missing or Invalid Data Exclusion (data error)



## FLUVAC15 (PI Module)

During the period 7/01/2015 to 3/31/2016, did the patient receive influenza vaccination?

- 1. received vaccination from VHA
- 3. received vaccination from private sector provider
- 4. patient's only visit during immunization period preceded availability of vaccine
- 98. patient refused vaccination
- 99. no documentation patient received vaccination

## ALLERFLU (PI Module)

Does the patient have known allergy to eggs or other flu vaccine components, a history of Guillain-Barre Syndrome, a bone marrow transplant within the past 12 months?

- 1. Yes
- 2. No