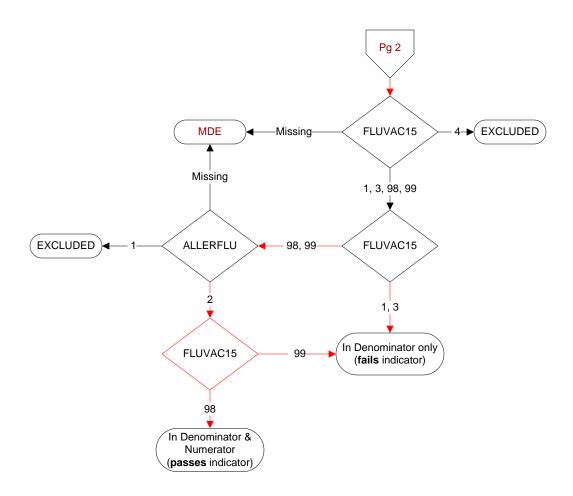

MDE = Missing or Invalid Data Exclusion (data error)

## FLUVAC15 (PI Module)

During the period 7/01/2015 to 3/31/2016, did the patient receive influenza vaccination?

- 1. received vaccination from VHA
- 3. received vaccination from private sector provider
- 4. patient's only visit during immunization period preceded availability of vaccine
- 98. patient refused vaccination
- 99. no documentation patient received vaccination

## ALLERFLU (PI Module)

Does the patient have known allergy to eggs or other flu vaccine components, a history of Guillain-Barre Syndrome, a bone marrow transplant within the past 12 months?

- 1. Yes
- 2. No