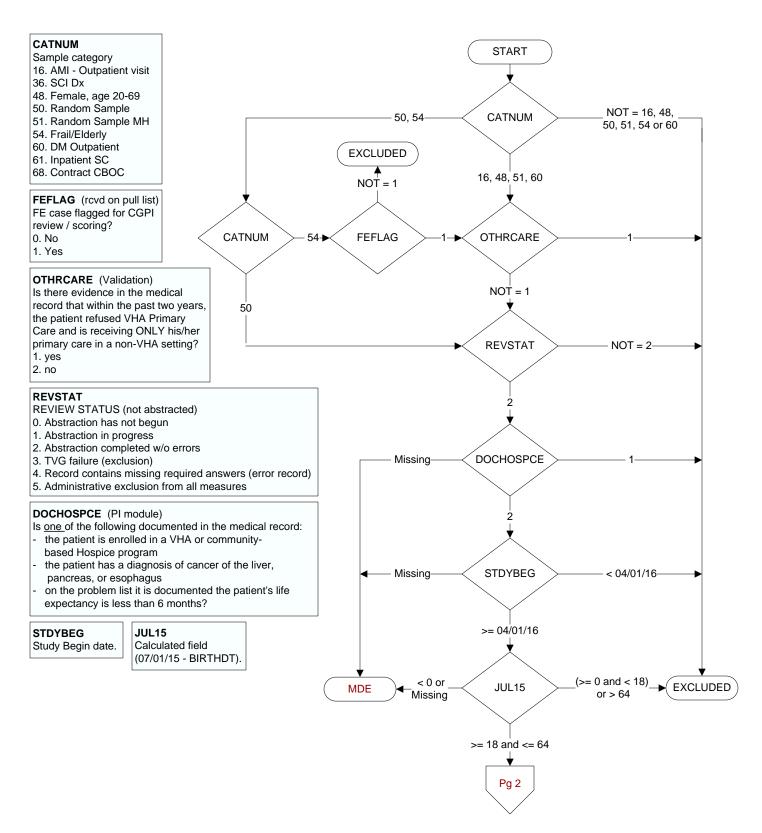

MDE = Missing or Invalid Data Exclusion (data error)



## FLUVAC15 (PI Module)

During the period <u>7/01/2015 to 3/31/2016</u>, did the patient receive influenza vaccination?

- 1. received vaccination from VHA
- 3. received vaccination from private sector provider
- 4. patient's only visit during immunization period preceded availability of vaccine
- 98. patient refused vaccination
- 99. no documentation patient received vaccination

## ALLERFLU (PI Module)

Does the patient have known allergy to eggs or other flu vaccine components, a history of Guillain-Barre Syndrome, a bone marrow transplant within the past 12 months? 1. Yes 2. No