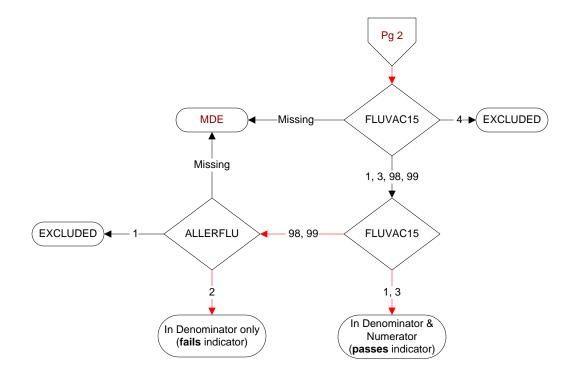

MDE = Missing or Invalid Data Exclusion (data error)

## FLUVAC15 (PI Module)

During the period <u>7/01/2015 to 3/31/2016</u>, did the patient receive influenza vaccination?

- 1. received vaccination from VHA
- 3. received vaccination from private sector provider
- 4. patient's only visit during immunization period preceded availability of vaccine
- 98. patient refused vaccination
- 99. no documentation patient received vaccination

## ALLERFLU (PI Module)

Does the patient have known allergy to eggs or other flu vaccine components, a history of Guillain-Barre Syndrome, a bone marrow transplant within the past 12 months? 1. Yes 2. No