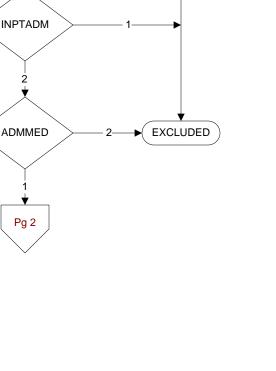

## REVSTAT START **REVIEW STATUS (not abstracted)** 0. Abstraction has not begun 1. Abstraction in progress 2. Abstraction completed w/o errors 3. TVG failure (exclusion) REVSTAT 4. Record contains missing required answers (error record) 5. Administrative Exclusion **HCSTATUS** (HBPC) Counting from the most recent HBPC encounter within 2 the study interval, enter the patient's status in regard to HBPC admission: 2. HBPC admission greater than or equal to 30 days but less than or equal to 1 year **HCSTATUS** NOT = 2 or 3-3. HBPC admission greater than one year (>365 days from the admission date) STDYBEG 2 Study Begin date - not abstracted - received on pull list ADMISDT (HBPC) Missing Enter the HBPC admission date. Admission date is STDYBEG Or date of the progress note documenting admission. Invalid **INPTADM (HBPC)** During the time frame from (computer display admisdt Valid Date to admisdt + 30 days), did the record document the patient was hospitalized? 1. Yes Missing 2. No Or ADMISDT Invalid ADMMED (HBPC) At the time of HBPC admission, was the patient on at least one medication? Valid Date 1. Yes 2. No Calculate STDYBEG - ADMISDT > 30 and <= 90 MDE = Missing or