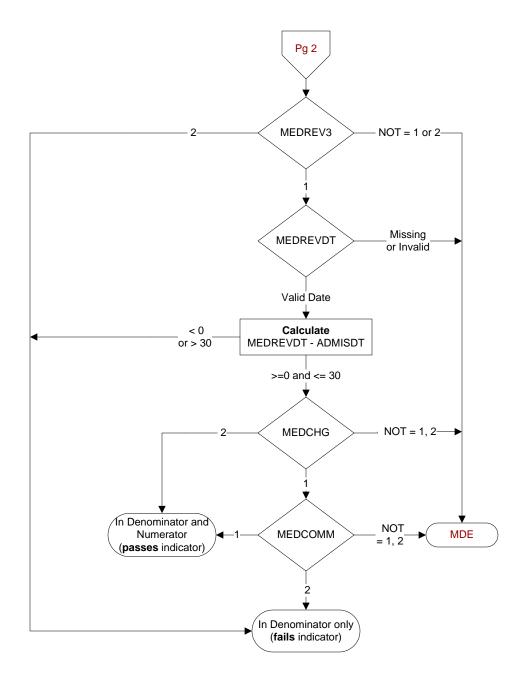

## REVSTAT START **REVIEW STATUS (not abstracted)** 0. Abstraction has not begun 1. Abstraction in progress 2. Abstraction completed w/o errors 3. TVG failure (exclusion) REVSTAT 4. Record contains missing required answers (error record) 5. Administrative Exclusion **HCSTATUS** (HBPC) Counting from the most recent HBPC encounter within 2 the study interval, enter the patient's status in regard to HBPC admission: 2. HBPC admission greater than or equal to 30 days but less than or equal to 1 year **HCSTATUS** NOT = 2 or 3-3. HBPC admission greater than one year (>365 days from the admission date) STDYBEG 2 Study Begin date - not abstracted - received on pull list ADMISDT (HBPC) Missing Enter the HBPC admission date. Admission date is STDYBEG Or date of the progress note documenting admission. Invalid **INPTADM (HBPC)** During the time frame from (computer display admisdt Valid Date to admisdt + 30 days), did the record document the patient was hospitalized? 1. Yes Missing 2. No Or ADMISDT Invalid ADMMED (HBPC) At the time of HBPC admission, was the patient on at least one medication? Valid Date 1. Yes 2. No Calculate STDYBEG - ADMISDT > 30 and <= 90 MDE = Missing or

NOT =

1 or 2

95 or

Missing

1

MDE

Invalid Data Exclusion (data error)

<= 30 or > 90-

| MEDREV3 (HBPC)<br>Did the record document the patient's HBPC<br>medication management plan in a note signed by the<br>pharmacist?<br>1. Yes | MEDCHG (HBPC)         Did the pharmacist make any recommendation for change in the patient's medication regimen?         1. Yes         2. No         MEDCOMM (HBPC)         Did the pharmacist communicate any change in the patient's medication regimen to the HBPC or primary care provider?         1. Yes         2. No |
|---------------------------------------------------------------------------------------------------------------------------------------------|-------------------------------------------------------------------------------------------------------------------------------------------------------------------------------------------------------------------------------------------------------------------------------------------------------------------------------|
| 2. No MEDREVDT (HBPC) Enter the date of the most recent medication management plan review.                                                  |                                                                                                                                                                                                                                                                                                                               |