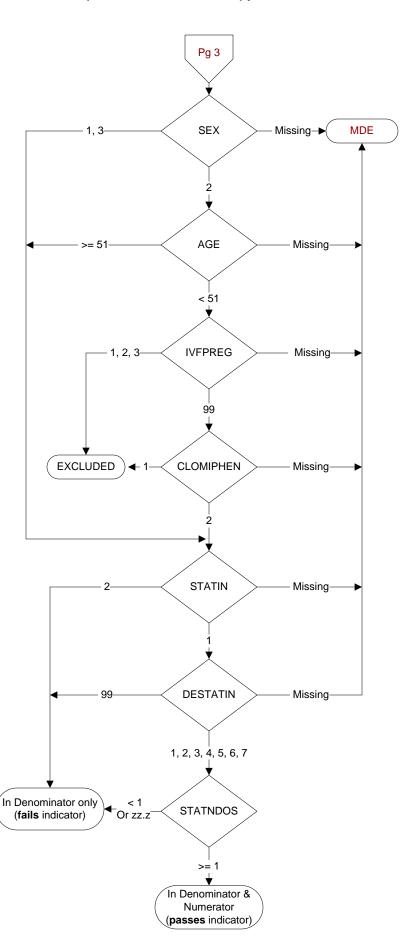

# SEX (Rcvd on pull list)

Patient Gender

- 1. Male
- 2. Female
- 3. Unknown

### AGE (Calculated field)

NEXUSDT - BIRTHDT

### IVFPREG (Validation)

Does the record document any one of the following during the past two years:

- 1. Pregnancy
- 2. In vitro fertilization (IVF)
- 3. Both in vitro fertilization and pregnancy
- 99. None of the above

## **CLOMIPHEN** (Validation)

Does the record document the patient was prescribed clomiphene during the past two years?

- 1. Yes
- 2. No

### STATIN (Shared)

During the past year, was a statin medication prescribed for the patient?

- 1. Yes
- 2. No

### **DESTATIN** (Shared)

Designate the statin prescribed for the patient during the past year.

- 1. Atorvastatin
- 2. Fluvastatin
- 3. Lovastatin
- 4. Pravastatin
- 5. Rosuvastatin
- 6. Simvastatin
- 7. Pitavastatin
- 99. Unable to determine

# STATNDOS (Shared)

Enter the daily dose of the statin medication in milligrams.

(If dose is not documented, abstractor can enter zz.z)