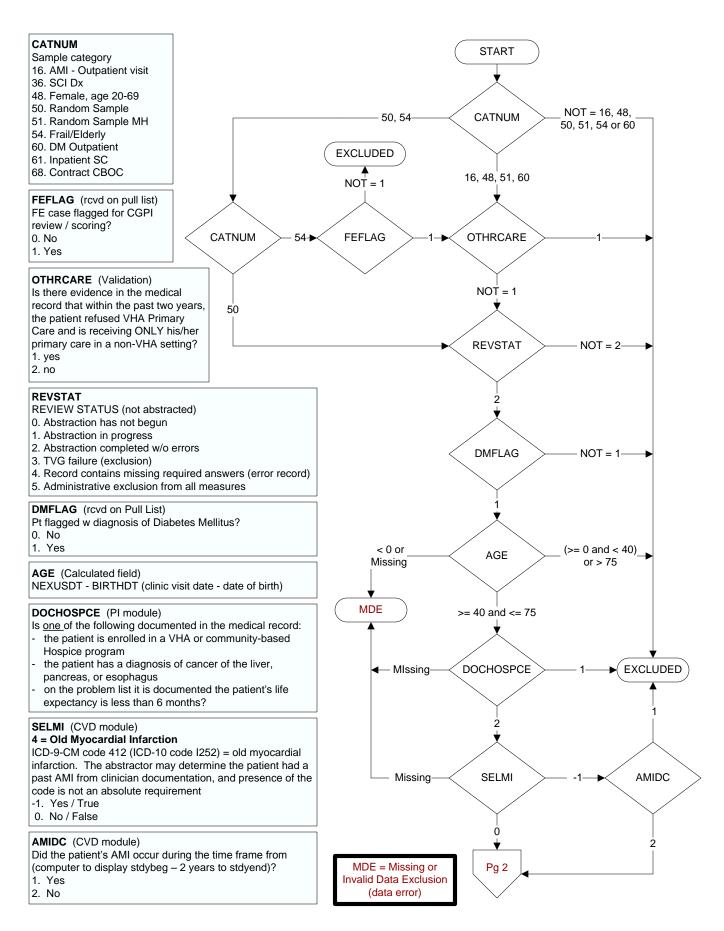

#### SELCABG (Validation)

### 6 = CABG in past two years

Abstractor must know approximate month and year of px ICD-9-CM Code: 36.1 (ICD-10 0210093, 0210493, 02100A3, 02100J3, 02100K3, 02100Z3, 02104A3, 02104J3, 02104K3, 02104Z3)

ICD-9-CM Code 36.2 (ICD-10 021K0Z8, 021K0Z9, 021K0ZC, 021K0ZW, 021K4Z8, 021K4Z9, 021K4ZC, 021K4ZW, 021L4Z8, 021L4Z9, 021L0ZC, 021L0Z8, 021L0Z9, 021L4ZC)

- -1. Yes / True
- 0. No / False

### **SELPCI** (Validation)

#### 5 = PCI in past two years

Abstractor must know approximate month and year of px ICD-9-CM Code : 00.66 (ICD-10 02703ZZ, 02704ZZ, 02713ZZ, 02714ZZ, 02723ZZ, 02724ZZ, 02733ZZ, 02734ZZ)

- -1. Yes / True
- 0. No / False

### VASCDIS (Validation)

Within the past two years, at any inpatient or outpatient encounter, did the patient have an active diagnosis of any of the following?

### Indicate all that apply:

VASCDIS1. Coronary artery disease

VASCDIS2. Angina

VASCDIS3. Lower extremity arterial disease/peripheral artery disease

VASCDIS4. Transient cerebral ischemia

VASCDIS5. Stroke

VASCDIS6. Atheroembolism

VASCDIS7. Abdominal aortic aneurysm

VASCDIS8. Renal artery atherosclerosis

VASCDIS99. No ischemic vascular disease diagnosis

- -1. Yes / True
- 0. No / False

### **SELCKD** (Validation)

11 = Chronic Kidney (Renal) Disease, stage 5 or ESRD (end stage renal disease) in past two years

Codes: 585.5, 585.6 (ICD-10 codes N185, N186, Z9115, Z992)

- -1. Yes / True
- 0. No / False

## **CIRRHOSIS** (Validation)

Does the record document a diagnosis of cirrhosis during the past two years?

- 1. Yes
- 2. No

## MUSCLEDX (Validation)

Does the record document a diagnosis of myalgia, myositis, myopathy, or rhabdomyolysis during the past year?

- 1. Yes
- 2. No