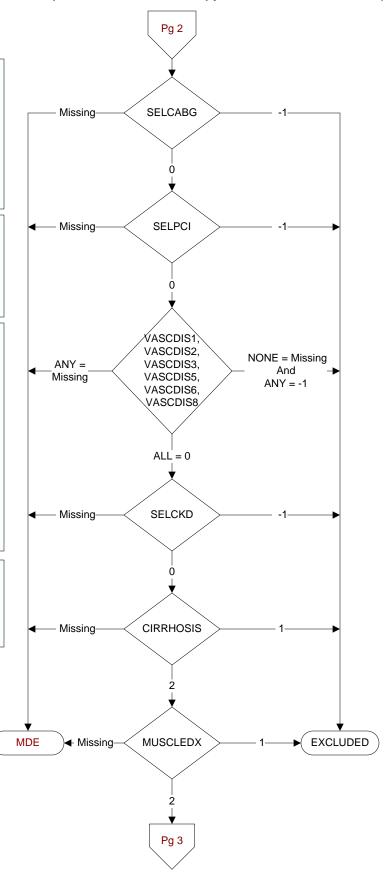

#### SELCABG (Validation)

### 6 = CABG in past two years

Abstractor must know approximate month and year of px ICD-9-CM Code: 36.1 (ICD-10 0210093, 0210493, 02100A3, 02100J3, 02100K3, 02100Z3, 02104A3, 02104J3, 02104K3, 02104Z3)

ICD-9-CM Code 36.2 (ICD-10 021K0Z8, 021K0Z9, 021K0ZC, 021K0ZW, 021K4Z8, 021K4Z9, 021K4ZC, 021K4ZW, 021L4Z8, 021L4Z9, 021L0ZC, 021L0Z8, 021L0Z9, 021L4ZC)

- -1. Yes / True
- 0. No / False

### **SELPCI** (Validation)

#### 5 = PCI in past two years

Abstractor must know approximate month and year of px ICD-9-CM Code : 00.66 (ICD-10 02703ZZ, 02704ZZ, 02713ZZ, 02714ZZ, 02723ZZ, 02724ZZ, 02733ZZ, 02734ZZ)

- -1. Yes / True
- 0. No / False

### VASCDIS (Validation)

Within the past two years, at any inpatient or outpatient encounter, did the patient have an active diagnosis of any of the following?

### Indicate all that apply:

VASCDIS1. Coronary artery disease

VASCDIS2. Angina

VASCDIS3. Lower extremity arterial disease/peripheral artery disease

VASCDIS4. Transient cerebral ischemia

VASCDIS5. Stroke

VASCDIS6. Atheroembolism

VASCDIS7. Abdominal aortic aneurysm

VASCDIS8. Renal artery atherosclerosis

VASCDIS99. No ischemic vascular disease diagnosis

- -1. Yes / True
- 0. No / False

### **SELCKD** (Validation)

11 = Chronic Kidney (Renal) Disease, stage 5 or ESRD (end stage renal disease) in past two years

Codes: 585.5, 585.6 (ICD-10 codes N185, N186, Z9115, Z992)

- -1. Yes / True
- 0. No / False

## **CIRRHOSIS** (Validation)

Does the record document a diagnosis of cirrhosis during the past two years?

- 1. Yes
- 2. No

## MUSCLEDX (Validation)

Does the record document a diagnosis of myalgia, myositis, myopathy, or rhabdomyolysis during the past year?

- 1. Yes
- 2. No