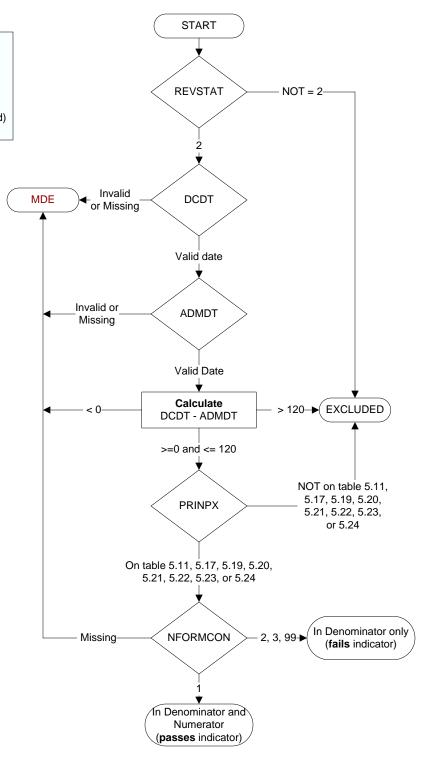

### **REVSTAT**

**REVIEW STATUS (not abstracted)** 

- 0. Abstraction has not begun
- 1. Abstraction in progress
- 2. Abstraction completed w/o errors
- 3. TVG failure (exclusion)
- 4. Record contains missing required answers (error record)
- 5. Administrative exclusion from all measures

## ADMDT (GM)

Admission date:

### DTDC (GM)

Discharge Date

# PRINPX (GM)

Enter the ICD-10-CM principal procedure code and date the procedure was performed

### NFORMCON (GM)

Does the medical record contain an informed consent form that is dated 0 – 60 days prior to the procedure?

- 1. contains form dated 0 60 days prior to procedure
- 2. contains form but dates outside parameters
- 3. contains form, not dated
- 99. no informed consent form in medical record

MDE = Missing or Invalid Data Exclusion (data error)