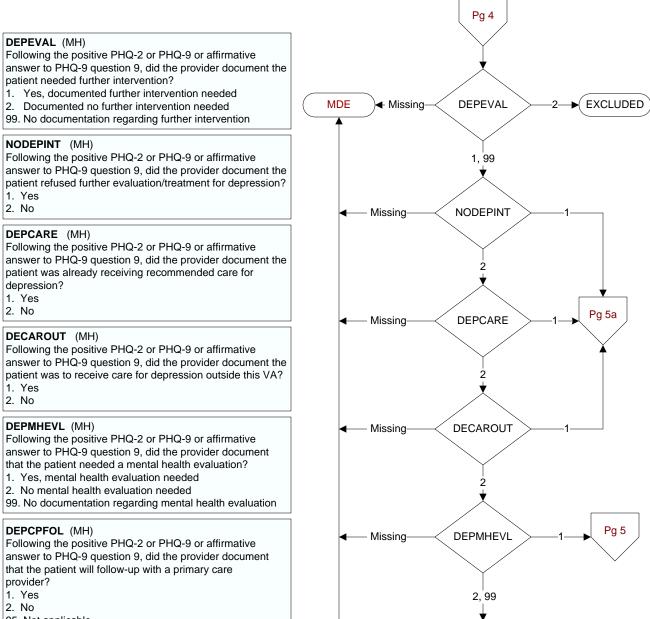

## CGPI 3q16 - MDD45 - MDD - Outpt - % Pts pos for MDD with disposition (NEXUS\_WT)

95 or Missing-

DEPCPFOL

PASS

95. Not applicable

FAIL

## **DEPURG** (MH)

Following the positive PHQ-2 or PHQ-9 or affirmative answer to question 9, did the provider document the urgency of the mental health evaluation?

- 1. Immediate/emergent mental health evaluation needed
- 2. Urgent mental health evaluation needed
- 3. Non-urgent mental health evaluation needed
- 99. No documentation of urgency of care