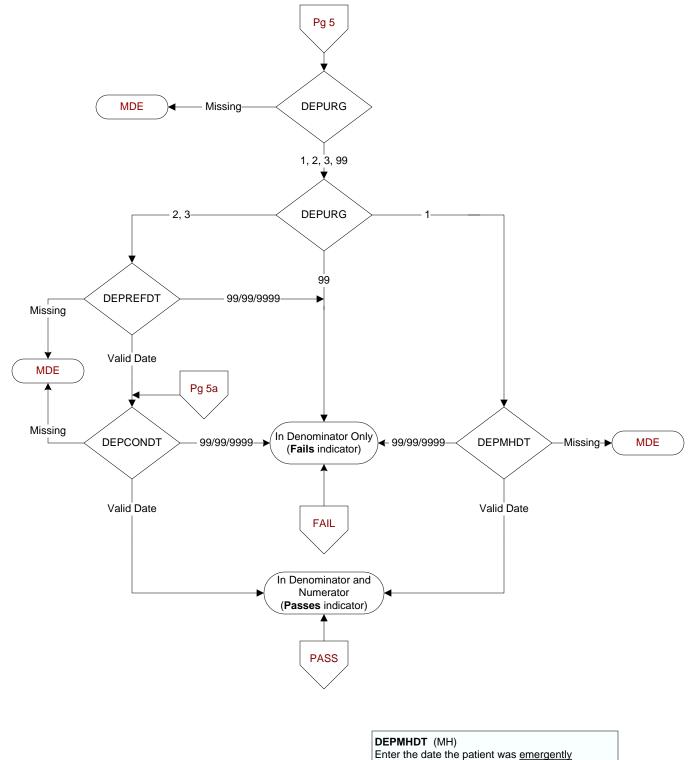

## **DEPURG** (MH)

Following the positive PHQ-2 or PHQ-9 or affirmative answer to question 9, did the provider document the urgency of the mental health evaluation?

- 1. Immediate/emergent mental health evaluation needed
- 2. Urgent mental health evaluation needed
- 3. Non-urgent mental health evaluation needed
- 99. No documentation of urgency of care

Enter the date the patient was <u>emergently</u> transferred to mental health care services.

## **DEPREFDT** (MH)

Enter the date the mental health consult was placed.

## **DEPCONDT** (MH)

Enter the date the provider documented contact information was provided to the patient.