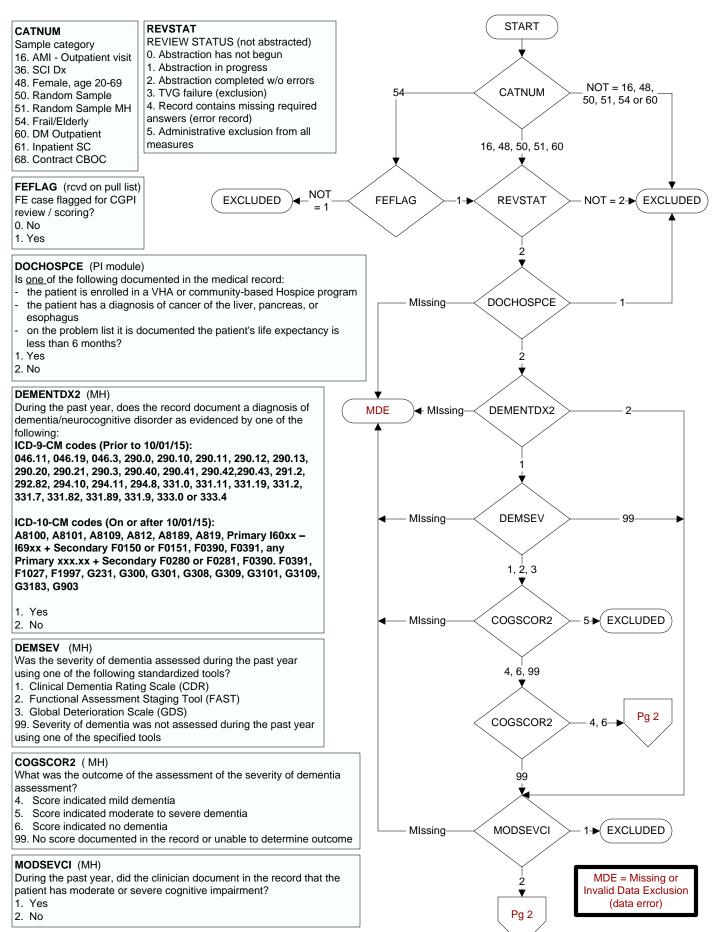

## CGPI 3q16 - MDD45 - MDD - Outpt - % Pts pos for MDD with disposition (NEXUS\_WT)









95 or Missing-

DEPCPFOL

PASS

95. Not applicable

FAIL



## **DEPURG** (MH)

Following the positive PHQ-2 or PHQ-9 or affirmative answer to question 9, did the provider document the urgency of the mental health evaluation?

- 1. Immediate/emergent mental health evaluation needed
- 2. Urgent mental health evaluation needed
- 3. Non-urgent mental health evaluation needed
- 99. No documentation of urgency of care

Enter the date the patient was <u>emergently</u> transferred to mental health care services.

## **DEPREFDT** (MH)

Enter the date the mental health consult was placed.

## **DEPCONDT** (MH)

Enter the date the provider documented contact information was provided to the patient.