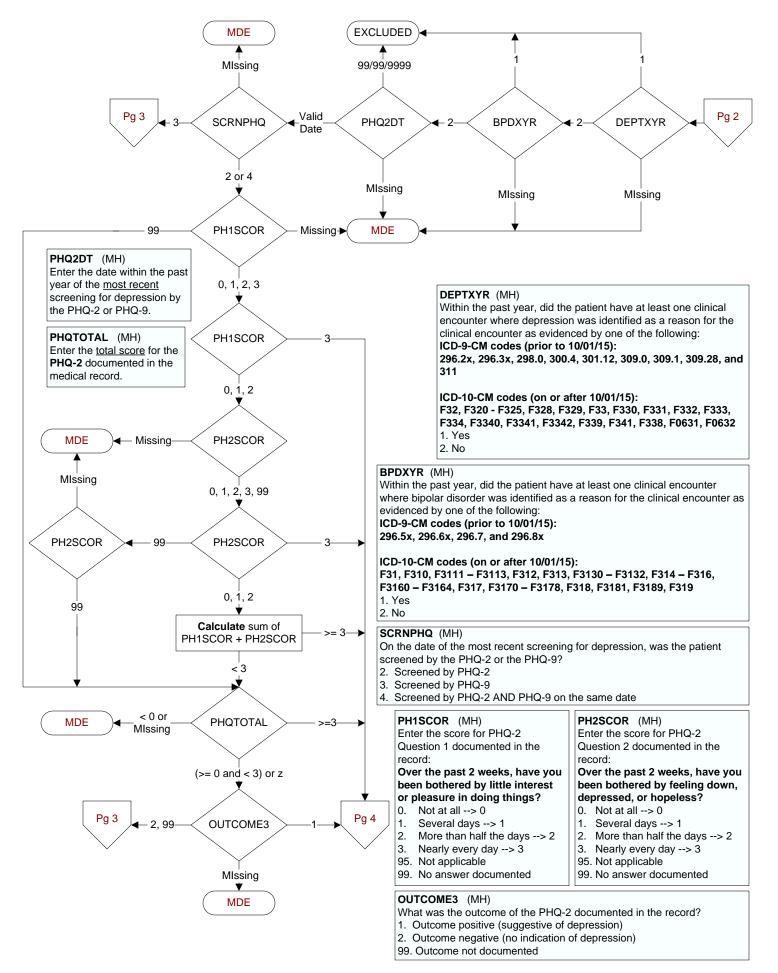

## CGPI 3q16 - MDD45 - MDD - Outpt - % Pts pos for MDD with disposition (NEXUS\_WT)









95 or Missing-

DEPCPFOL

PASS

95. Not applicable

FAIL



## **DEPURG** (MH)

Following the positive PHQ-2 or PHQ-9 or affirmative answer to question 9, did the provider document the urgency of the mental health evaluation?

- 1. Immediate/emergent mental health evaluation needed
- 2. Urgent mental health evaluation needed
- 3. Non-urgent mental health evaluation needed
- 99. No documentation of urgency of care

Enter the date the patient was <u>emergently</u> transferred to mental health care services.

## **DEPREFDT** (MH)

Enter the date the mental health consult was placed.

## **DEPCONDT** (MH)

Enter the date the provider documented contact information was provided to the patient.