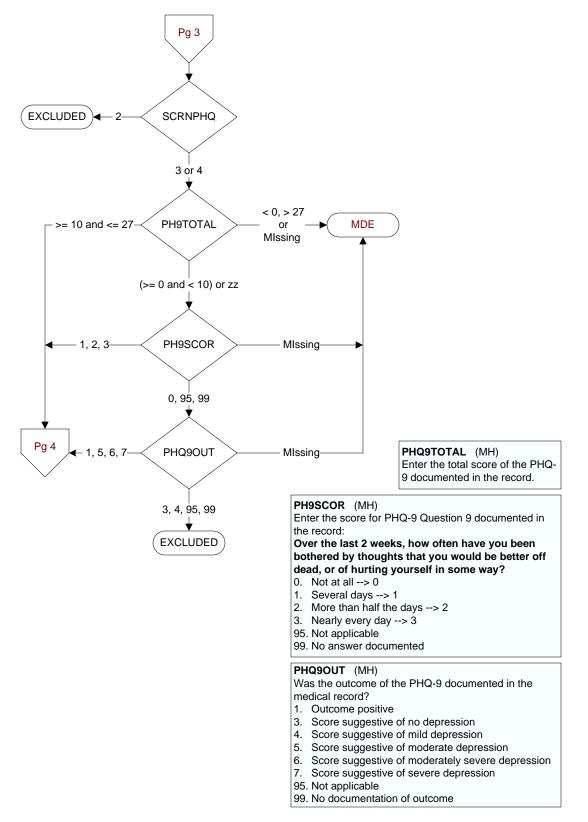

## CGPI 3q16 - MDD45 - MDD - Outpt - % Pts pos for MDD with disposition (NEXUS\_WT)









95 or Missing-

DEPCPFOL

PASS

95. Not applicable

FAIL



## **DEPURG** (MH)

Following the positive PHQ-2 or PHQ-9 or affirmative answer to question 9, did the provider document the urgency of the mental health evaluation?

- 1. Immediate/emergent mental health evaluation needed
- 2. Urgent mental health evaluation needed
- 3. Non-urgent mental health evaluation needed
- 99. No documentation of urgency of care

Enter the date the patient was <u>emergently</u> transferred to mental health care services.

## **DEPREFDT** (MH)

Enter the date the mental health consult was placed.

## **DEPCONDT** (MH)

Enter the date the provider documented contact information was provided to the patient.