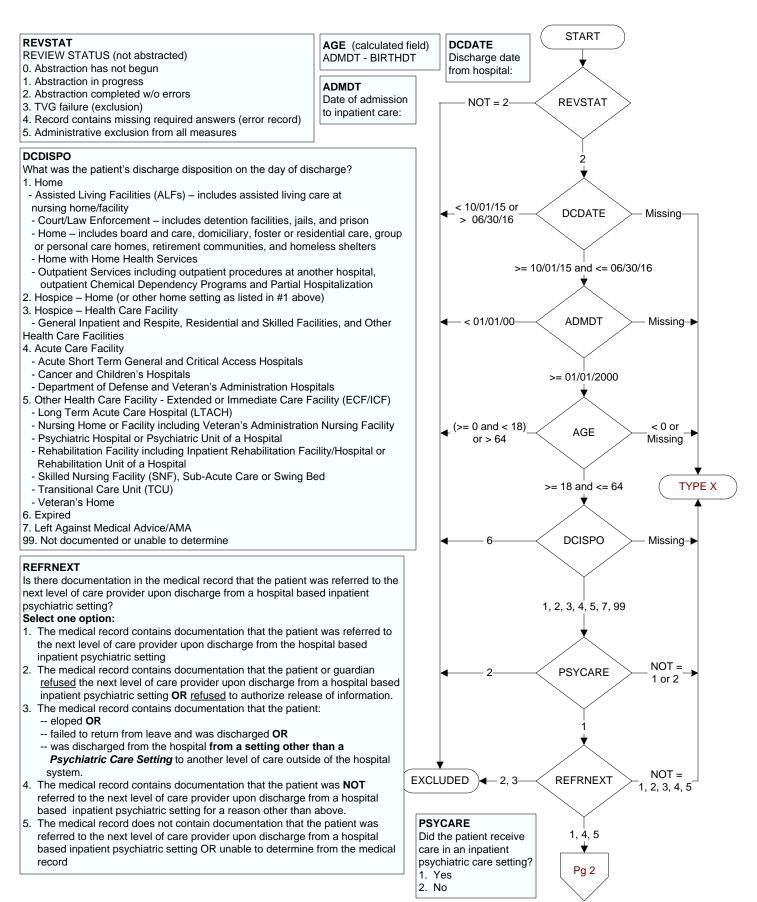

## PLNDXSEN

Is there documentation in the medical record the continuing care plan which included the principal diagnosis was transmitted to the next level of care provider **no later than the fifth post-discharge day**?

1. Yes

2. No

## CARESENT

Is there documentation in the medical record the continuing care plan including the reason for hospitalization was transmitted to the next level of care provider **no later than the fifth post-discharge day**?

## SEND5MED

Was the continuing care plan including discharge medications (or noting no meds were ordered at discharge) transmitted to the next level of care provider **no later than the fifth post-discharge day**? 1. Yes

2. No

## PLNEXSEN

Is there documentation in the medical record the continuing care plan including next level of care recommendations was transmitted to the next level of care provider **no later than the fifth postdischarge day**?