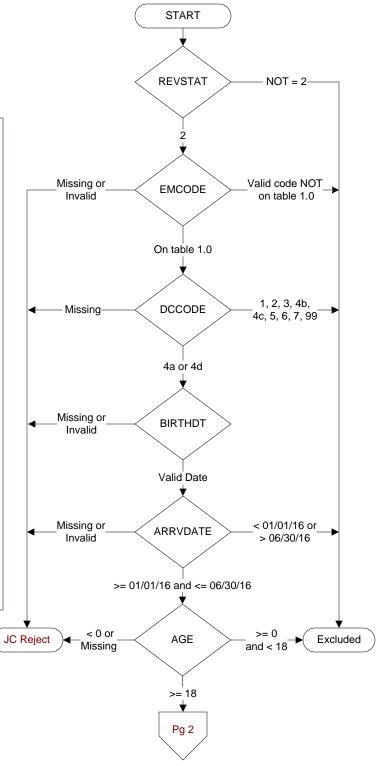

## **REVSTAT**

REVIEW STATUS (not abstracted)

- 0. Abstraction has not begun
- 1. Abstraction in progress
- 2. Abstraction completed w/o errors
- 3. TVG failure (exclusion)
- 4. Record contains missing required answers (error record)
- 5. Administrative exclusion from all measures

#### EMCODE (HOP)

Enter the E/M code documented for this outpatient encounter.

#### DCCODE (HOP)

What was the patient's discharge disposition from the outpatient setting?

#### 1. Home

- Assisted Living Facilities (ALFs) includes assisted living care at nursing home/facility
- Court/Law Enforcement includes detention facilities, jails, and prison
- Home includes board and care, domiciliary, foster or residential care, group or personal care homes, retirement communities, and homeless shelters
- Home with Home Health Services
- Outpatient Services including outpatient procedures at another hospital, outpatient Chemical Dependency Programs and Partial Hospitalization
- 2. Hospice Home (or other home setting as listed in #1 above)
- 3. Hospice Health Care Facility
  - General Inpatient and Respite, Residential and Skilled Facilities, and Other Health Care Facilities
- 4a. Acute Care Facility General Inpatient Care
- 4b. Acute Care Facility Critical Access Hospital
- 4c. Acute Care Facility Cancer or Children's Hospitals
- 4d. Acute Care Facility Department of Defense or Veteran's Administration Hospitals
- 5. Other Health Care Facility
  - Extended or Immediate Care Facility (ECF/ICF)
  - Long Term Acute Care Hospital (LTACH)
  - Nursing Home or Facility including Veteran's Administration Nursing Facility
  - Psychiatric Hospital or Psychiatric Unit of a Hospital
  - Rehabilitation Facility including Inpatient Rehabilitation Facility/Hospital or Rehabilitation Unit of a Hospital
  - Skilled Nursing Facility (SNF), Sub-Acute Care or Swing Bed
  - Transitional Care Unit (TCU)
  - Veteran's Home
- 6. Expired
- 7. Left Against Medical Advice/AMA
- 99. Not documented or unable to determine

# BIRTHDT (rcvd on pull list)

Patients date of birth.

## ARRVDATE (HOP)

Enter the <u>earliest</u> documented date the patient arrived in the hospital outpatient setting at this VAMC.

## AGE

calculated field: ARRVDATE - BIRTHDT