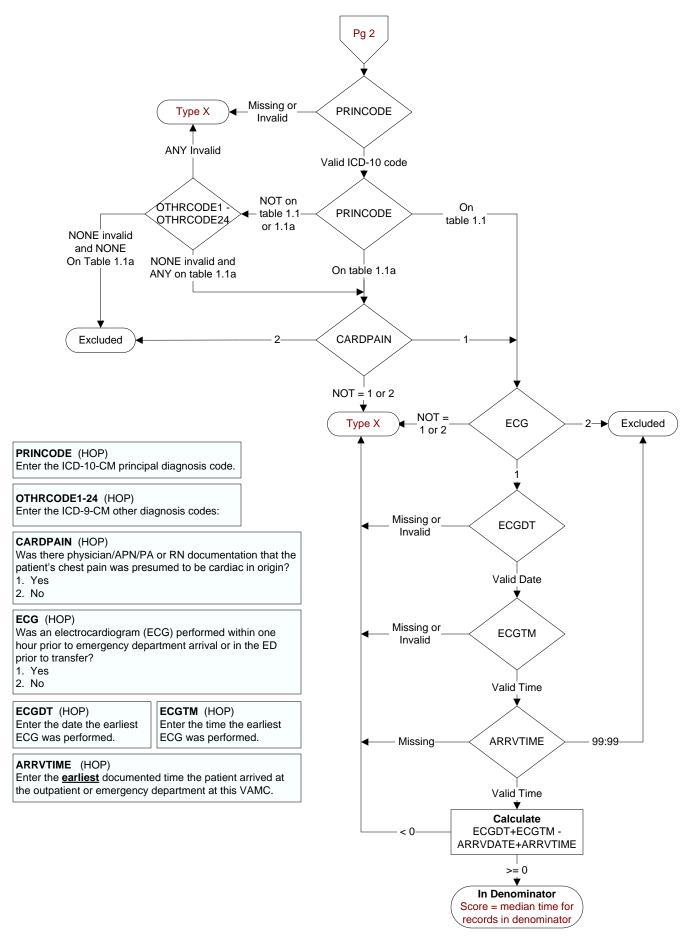

ity
  - Extended or Immediate Care Facility (ECF/ICF)
  - Long Term Acute Care Hospital (LTACH)
  - Nursing Home or Facility including Veteran's Administration Nursing Facility
  - Psychiatric Hospital or Psychiatric Unit of a Hospital
  - Rehabilitation Facility including Inpatient Rehabilitation Facility/Hospital or Rehabilitation Unit of a Hospital
  - Skilled Nursing Facility (SNF), Sub-Acute Care or Swing Bed
  - Transitional Care Unit (TCU)
  - Veteran's Home
- 6. Expired
- 7. Left Against Medical Advice/AMA
- 99. Not documented or unable to determine

# BIRTHDT (rcvd on pull list)

Patients date of birth.

## ARRVDATE (HOP)

Enter the <u>earliest</u> documented date the patient arrived in the hospital outpatient setting at this VAMC.

## AGE

calculated field: ARRVDATE - BIRTHDT