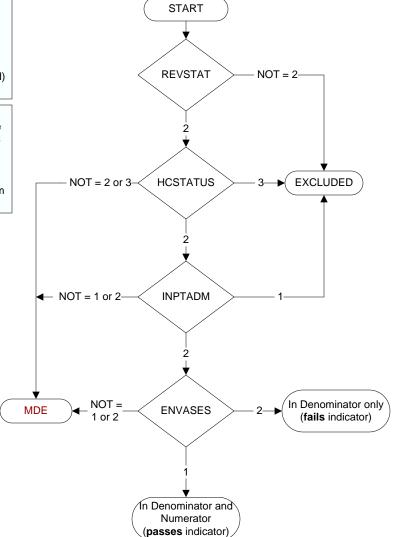

## **REVSTAT**

REVIEW STATUS (not abstracted)

- 0. Abstraction has not begun
- 1. Abstraction in progress
- 2. Abstraction completed w/o errors
- 3. TVG failure (exclusion)
- 4. Record contains missing required answers (error record)
- 5. Administrative Exclusion

## HCSTATUS (HBPC)

Counting from the most recent HBPC encounter within the study interval, enter the patient's status in regard to HBPC admission:

- 2. HBPC admission greater than or equal to 30 days but less than or equal to 1 year
- 3. HBPC admission greater than one year (>365 days from the admission date)

## INPTADM (HBPC)

During the time frame from (computer display admisdt to admisdt + 30 days), did the record document the patient was hospitalized?

- 1. Yes
- 2. No

## **ENVASES** (HBPC)

During the time frame from (computer to display admisdt – 30 days to admisdt + 30 days), was a home environmental safety/ risk assessment documented by a rehabilitation therapist during a face-to-face encounter?

- 1. Yes
- 2. No

MDE = Missing or Invalid Data Exclusion (data error)