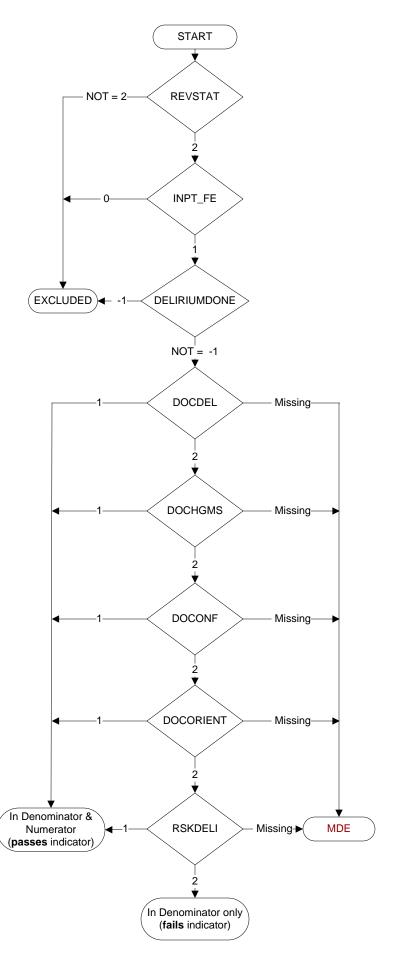

#### **REVSTAT**

REVIEW STATUS (not abstracted)

- 0. Abstraction has not begun
- 1. Abstraction in progress
- 2. Abstraction completed w/o errors
- 3. TVG failure (exclusion)
- 4. Record contains missing required answers (error record)
- 5. Administrative Exclusion

#### INPT\_FE (rvcd on pull list)

Flag indicating Delirium should be enabled

#### **DELIRIUMDONE** (Delirium)

Delirium Risk review was previously completed for this case for the same episode of care.

If checked, disable Delirium Risk Module.

If not checked, enable Delirium Risk Module.

#### DOCDEL (Delirium)

Did the physician/APN/PA document a <u>current</u> problem of delirium in the History and Physical?

- 1. Yes
- 2. No

## DOCHGMS (Delirium)

Did the physician/APN/PA document a <u>current</u> change in the patient's mental status in the History and Physical?

- 1. Yes
- 2. No

### **DOCONF** (Delirium)

Did the physician/APN/PA document a <u>current</u> problem of confusion in the History and Physical?

- 1. Yes
- 2. No

### **DOCORIENT** (Delirium)

Did the physician/APN/PA document a <u>current</u> problem of disorientation in the History and Physical?

- 1. Yes
- 2. No

# RSKDELI (Delirium)

In the admission History and Physical, did the physician/APN/PA document the patient was at risk for delirium?

- 1. Yes
- 2. No

MDE = Missing or Invalid Data Exclusion (data error)