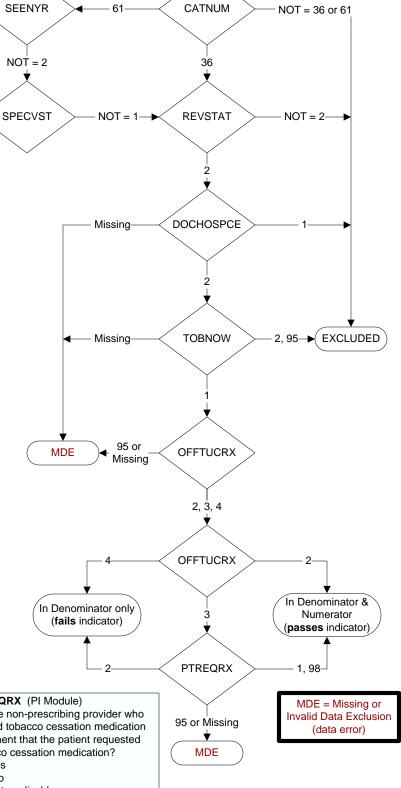

## SEENYR (Validation)

Was the veteran seen within the last twelve months by a physician, NP, PA, Psychologist, or Clinical Nurse Specialist in one of the "Nexus clinics"?

**EXCLUDED** 

Within the last 12 months = twelve months from the first day of the study interval to the end of the study interval

1. yes

2. no

#### **SPECVST** (Validation)

Was the one visit limited to unscheduled urgent care, a specialist appointment, or posthospitalization followup at a tertiary center (that was not to an SCI Center or SCI support clinic for catnums 36 and 61)?

#### REVSTAT

**REVIEW STATUS (not abstracted)** 

- 0. Abstraction has not begun
- 1. Abstraction in progress
- 2. Abstraction completed w/o errors
- 3. TVG failure (exclusion)
- 4. Record contains missing required answers (error record)
- 5. Administrative exclusion from all measures

#### **DOCHOSPCE** (PI module)

Is one of the following documented in the medical record:

- the patient is enrolled in a VHA or communitybased Hospice program
- the patient has a diagnosis of cancer of the liver, pancreas, or esophagus
- on the problem list it is documented the patient's life expectancy is less than 6 months?

### TOBNOW (PI Module)

At the most recent screening, did the patient report he/she is a current tobacco user?

- 1. Reported he/she is a current tobacco user
- Reported he/she is not a current tobacco user
- 95. Not applicable

#### OFFTUCRX (PI Module)

Within the past year, was the patient offered medication to assist in tobacco use cessation by a provider?

- Yes, medication offered by a prescribing provider
- 3. Yes, medication offered by non-prescribing provider
- No offer of medication documented
- 95. Not applicable

# PTREQRX (PI Module)

Did the non-prescribing provider who offered tobacco cessation medication document that the patient requested tobacco cessation medication?

- 1. Yes
- No
- 95. Not applicable
- 98. Patient refused tobacco cessation medication