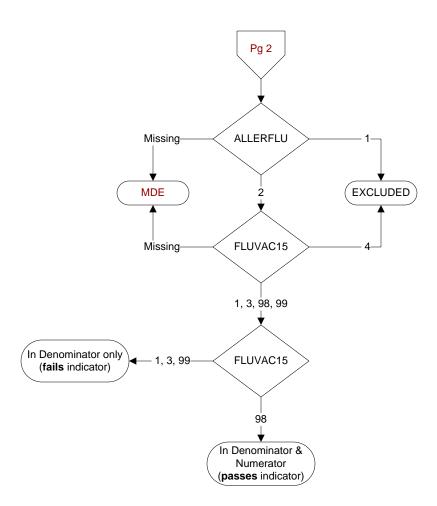

MDE = Missing or Invalid Data Exclusion (data error)

## ALLERFLU (PI Module)

Does the patient have known allergy to eggs or other flu vaccine components, a history of Guillain-Barre Syndrome, a bone marrow transplant within the past 12 months?

- 1. Yes
- 2. No

## FLUVAC15 (PI Module)

During the period <u>7/01/2015 to 3/31/2016</u>, did the patient receive influenza vaccination?

- 1. received vaccination from VHA
- 3. received vaccination from private sector provider
- 4. patient's only visit during immunization period preceded availability of vaccine
- 98. patient refused vaccination
- 99. no documentation patient received vaccination