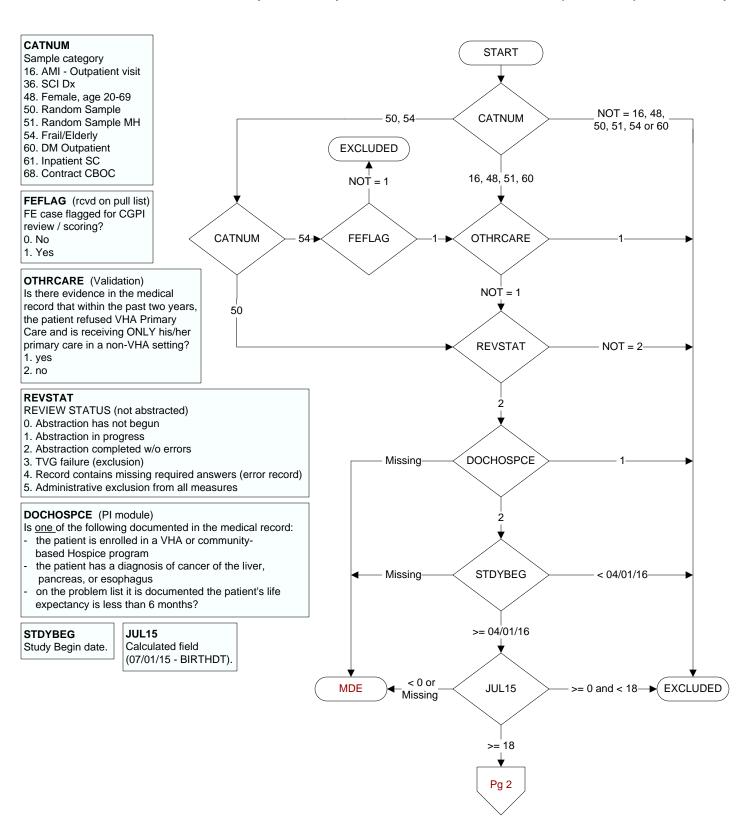

MDE = Missing or Invalid Data Exclusion (data error)



## ALLERFLU (PI Module)

Does the patient have known allergy to eggs or other flu vaccine components, a history of Guillain-Barre Syndrome, a bone marrow transplant within the past 12 months?

- 1. Yes
- 2. No

## FLUVAC15 (PI Module)

During the period <u>7/01/2015 to 3/31/2016</u>, did the patient receive influenza vaccination?

- 1. received vaccination from VHA
- 3. received vaccination from private sector provider
- 4. patient's only visit during immunization period preceded availability of vaccine
- 98. patient refused vaccination
- 99. no documentation patient received vaccination