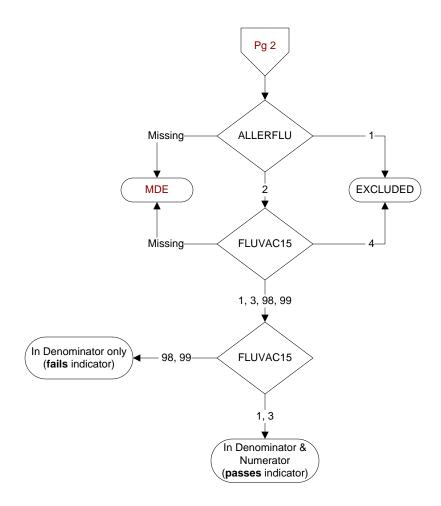

MDE = Missing or Invalid Data Exclusion (data error)

## ALLERFLU (PI Module)

Does the patient have known allergy to eggs or other flu vaccine components, a history of Guillain-Barre Syndrome, a bone marrow transplant within the past 12 months?

- 1. Yes
- 2. No

## FLUVAC15 (PI Module)

During the period 7/01/2015 to 3/31/2016, did the patient receive influenza vaccination?

- 1. received vaccination from VHA
- 3. received vaccination from private sector provider
- 4. patient's only visit during immunization period preceded availability of vaccine
- 98. patient refused vaccination
- 99. no documentation patient received vaccination