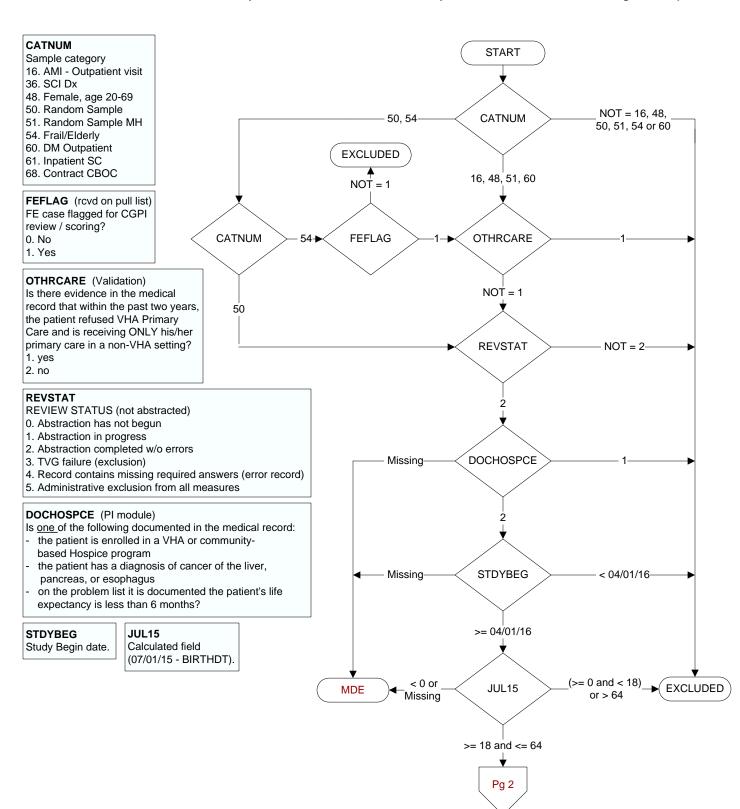

MDE = Missing or Invalid Data Exclusion (data error)



## ALLERFLU (PI Module)

Does the patient have known allergy to eggs or other flu vaccine components, a history of Guillain-Barre Syndrome, a bone marrow transplant within the past 12 months?

- 1. Yes
- 2. No

## FLUVAC15 (PI Module)

During the period 7/01/2015 to 3/31/2016, did the patient receive influenza vaccination?

- 1. received vaccination from VHA
- 3. received vaccination from private sector provider
- 4. patient's only visit during immunization period preceded availability of vaccine
- 98. patient refused vaccination
- 99. no documentation patient received vaccination