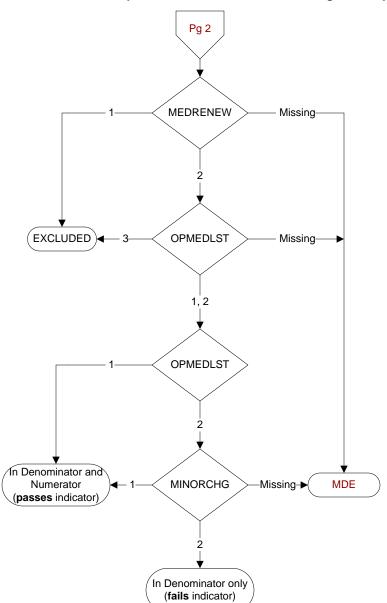

## **MEDRENEW** (OP MedRec)

During the outpatient clinic visit on (computer to display nexusdt if nexusrx = 1 or medrxdt if opmedrx = 1), was renewal of the patient's current medication(s) by the physician/APN/PA the only medication action documented?

- 1. Yes
- 2. No

## **OPMEDLST** (OP MedRec)

At the time of discharge from the outpatient clinic visit on (computer to display nexusdt if nexusrx = 1 or medrxdt if opmedrx = 1), is there documentation that a written list of the reconciled discharge medications was provided to the patient/caregiver?

- 1. Yes
- 2. No
- 3. Documented medications were not prescribed or changed during the most recent outpatient clinic visit

## MINORCHG (OP MedRec)

At the time of discharge from the outpatient clinic visit on (computer to display nexusdt if nexusrx = 1 or medrxdt if opmedrx = 1), is there documentation the physician/APN/PA, pharmacist, or nurse provided written information to the patient on minor medication changes?