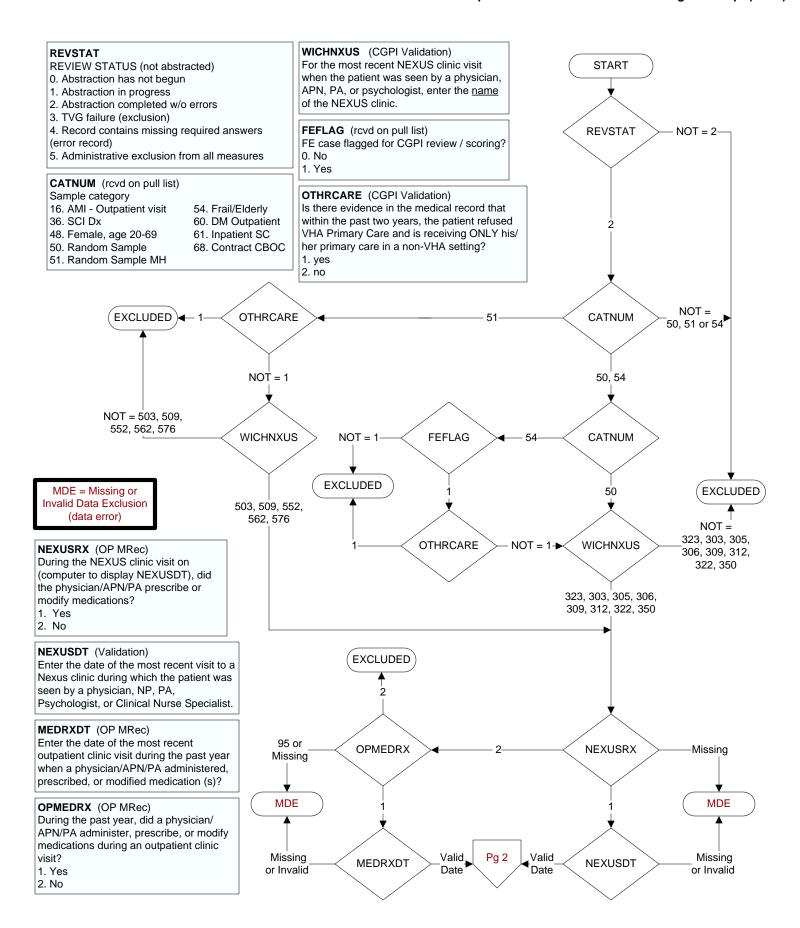

## **MEDRENEW** (OP MedRec)

During the outpatient clinic visit on (computer to display nexusdt if nexusrx = 1 or medrxdt if opmedrx = 1), was renewal of the patient's current medication(s) by the physician/APN/PA the only medication action documented?

- 1. Yes
- 2. No

## **OPMEDLST** (OP MedRec)

At the time of discharge from the outpatient clinic visit on (computer to display nexusdt if nexusrx = 1 or medrxdt if opmedrx = 1), is there documentation that a written list of the reconciled discharge medications was provided to the patient/caregiver?

- 1. Yes
- 2. No
- 3. Documented medications were not prescribed or changed during the most recent outpatient clinic visit

## MINORCHG (OP MedRec)

At the time of discharge from the outpatient clinic visit on (computer to display nexusdt if nexusrx = 1 or medrxdt if opmedrx = 1), is there documentation the physician/APN/PA, pharmacist, or nurse provided written information to the patient on minor medication changes?