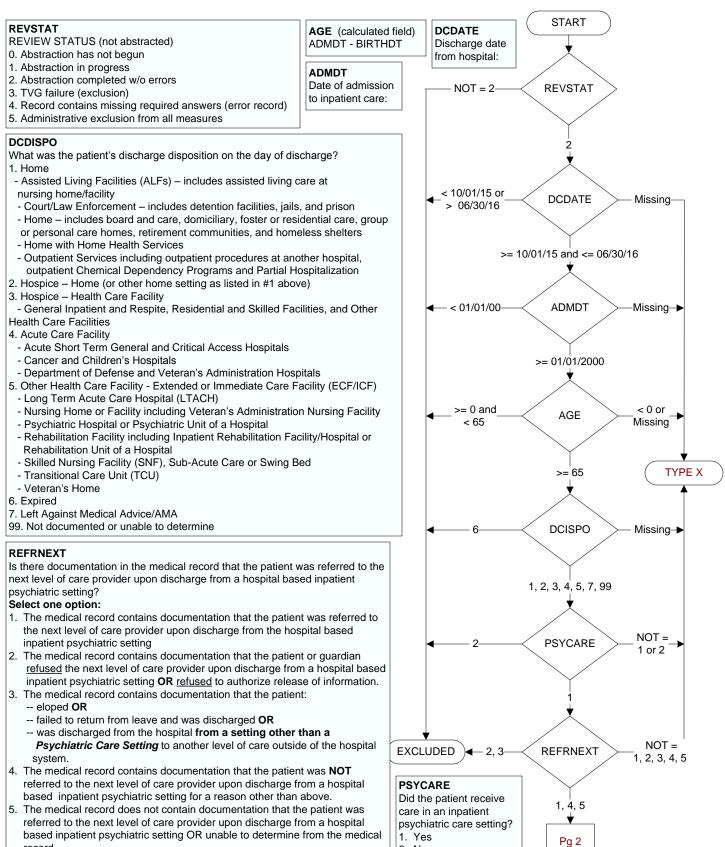

record

## PLNDXSEN

Is there documentation in the medical record the continuing care plan which included the principal diagnosis was transmitted to the next level of care provider **no later than the fifth post-discharge day**?

1. Yes

2. No

## CARESENT

Is there documentation in the medical record the continuing care plan including the reason for hospitalization was transmitted to the next level of care provider **no later than the fifth post-discharge day**?

1. Yes

2. No

## SEND5MED

Was the continuing care plan including discharge medications (or noting no meds were ordered at discharge) transmitted to the next level of care provider **no later than the fifth post-discharge day**? 1. Yes

2. No

## PLNEXSEN

Is there documentation in the medical record the continuing care plan i