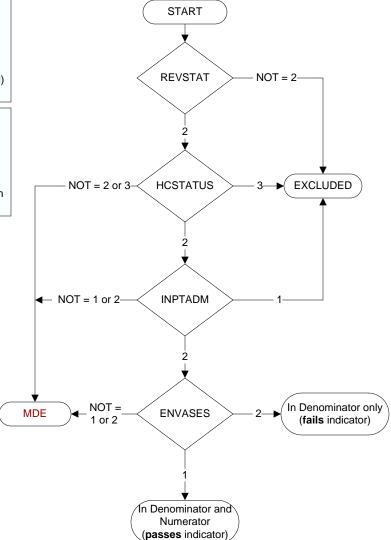

## **REVSTAT**

REVIEW STATUS (not abstracted)

- 0. Abstraction has not begun
- 1. Abstraction in progress
- 2. Abstraction completed w/o errors
- 3. TVG failure (exclusion)
- 4. Record contains missing required answers (error record)
- 5. Administrative Exclusion

## HCSTATUS (HBPC)

Counting from the most recent HBPC encounter within the study interval, enter the patient's status in regard to HBPC admission:

- 2. HBPC admission greater than or equal to 30 days but less than or equal to 1 year
- 3. HBPC admission greater than one year (>365 days from the admission date)

## INPTADM (HBPC)

During the time frame from (computer display admisdt to admisdt + 30 days), did the record document the patient was hospitalized?

- 1. Yes
- 2. No

## **ENVASES** (HBPC)

During the time frame from (computer to display admisdt – 30 days to admisdt + 30 days), was a home environmental safety/ risk assessment documented by a rehabilitation therapist during a face-to-face encounter?

- 1. Yes
- 2. No

MDE = Missing or Invalid Data Exclusion (data error)