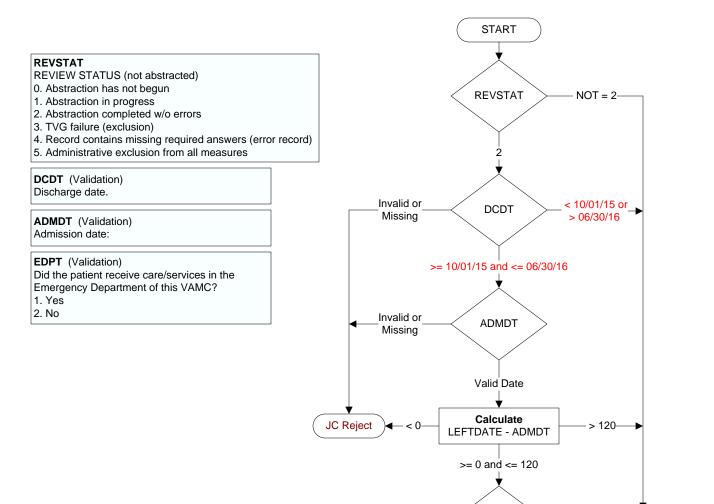

## GM 2q16 - ED7 - Admit Decision Time to ED Departure Time for Admitted Patients - Psych/Mental Health (ED-2c)

Туре Х

NOT =

1 or 2

EDPT

Pg 2

EXCLUDED

2