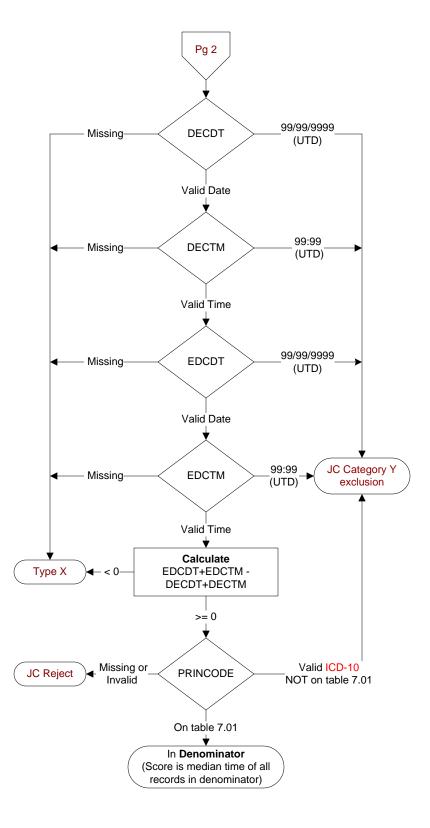

**EDCDT** (Validation) Enter the date the patient departed from the emergency room.

**EDCTM** (Validation) Enter the time the patient departed from the emergency room.

**PRINCODE** (Global Measures) Enter the ICD-10-CM principal diagnosis code.