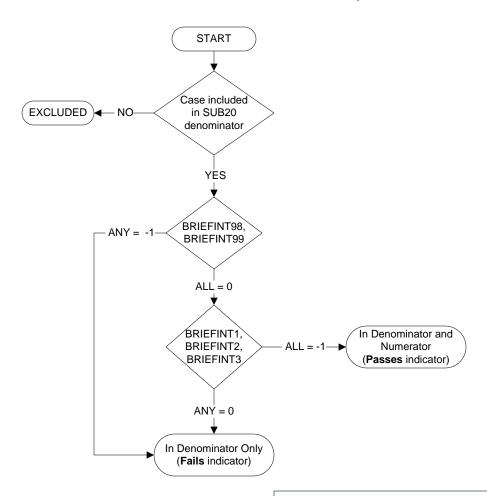

Following the positive screening result for alcohol use, did the patient receive a brief intervention including any of the following components prior to discharge? (Global Measures)

Indicate all that apply:

BRIEFINT1. Feedback concerning the quantity and frequency of alcohol consumed by the patient in comparison with

national norms

**BRIEFINT2.** A discussion of negative physical, emotional, and occupational consequences

BRIEFINT3. A discussion of the overall severity of the problem

**BRIEFINT98**. Patient refused/declined brief intervention

**BRIEFINT99**. Brief intervention was not offered to the patient during the hospital stay or unable to determine if a brief intervention was provided from medical record

documentation.

-1 = Yes

0 = No