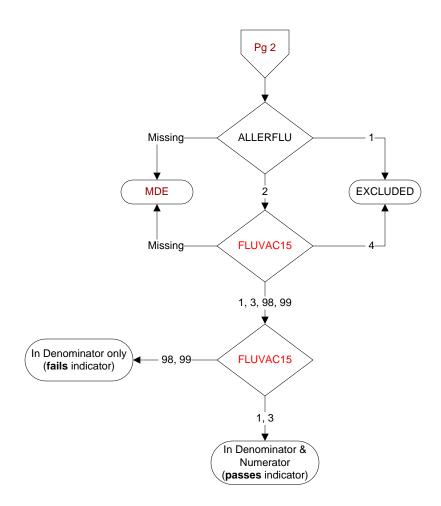

MDE = Missing or Invalid Data Exclusion (data error)

## ALLERFLU (PI Module)

Does the patient have known allergy to eggs or other flu vaccine components, a history of Guillain-Barre Syndrome, a bone marrow transplant within the past 12 months?

- 1. Yes
- 2. No

## FLUVAC15 (PI Module)

During the period 7/01/2015 to 3/31/2016, did the patient receive influenza vaccination?

- 1. received vaccination from VHA
- 3. received vaccination from private sector provider
- 4. patient's only visit during immunization period preceded availability of vaccine
- 98. patient refused vaccination
- 99. no documentation patient received vaccination