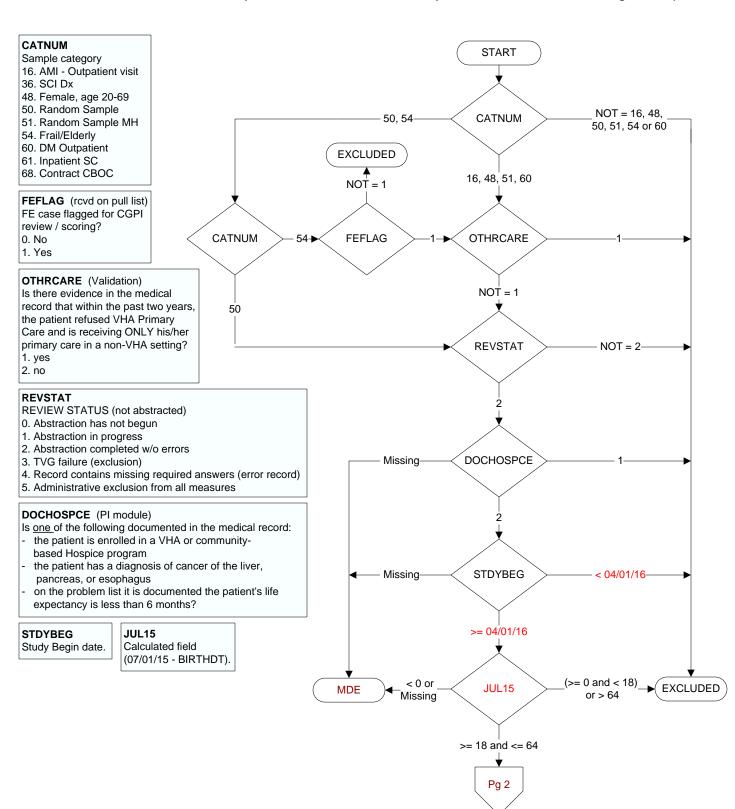

MDE = Missing or Invalid Data Exclusion (data error)



## ALLERFLU (PI Module)

Does the patient have known allergy to eggs or other flu vaccine components, a history of Guillain-Barre Syndrome, a bone marrow transplant within the past 12 months?

- 1. Yes
- 2. No

## FLUVAC15 (PI Module)

During the period 7/01/2015 to 3/31/2016, did the patient receive influenza vaccination?

- 1. received vaccination from VHA
- 3. received vaccination from private sector provider
- 4. patient's only visit during immunization period preceded availability of vaccine
- 98. patient refused vaccination
- 99. no documentation patient received vaccination