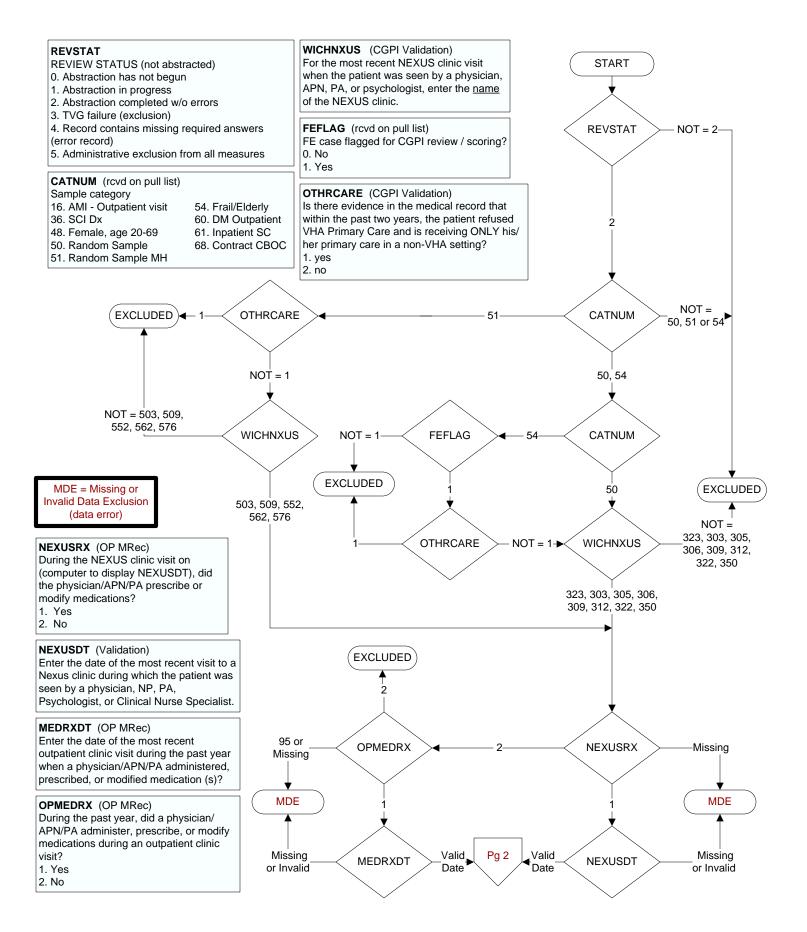

## MEDRENEW (OP MedRec)

During the outpatient clinic visit on (computer to display nexusdt if nexusx = 1 or medrxdt if opmedx = 1), was renewal of the patient's current medication(s) by the physician/APN/PA the only medication action documented?

1. Yes 2. No

## **OPMEDLST** (OP MedRec)

At the time of discharge from the outpatient clinic visit on (computer to display nexusdt if nexusrx = 1 or medrxdt if opmedrx = 1), is there documentation that a written list of the reconciled discharge medications was provided to the patient/caregiver?

1. Yes

2. No

3. Documented medications were not prescribed or changed during the most recent outpatient clinic visit

## **MINORCHG** (OP MedRec)

At the time of discharge from the outpatient clinic visit on (computer to display nexusdt if nexusrx = 1 or medrxdt if opmedrx = 1), is there documentation the physician/APN/ PA, pharmacist, or nurse provided written information to the patient on minor medication changes? 1. Yes

2. No