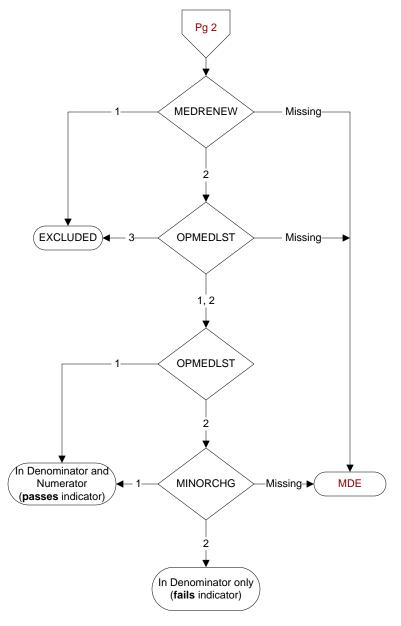

## MEDRENEW (OP MedRec)

During the outpatient clinic visit on (computer to display nexusdt if nexusx = 1 or medrxdt if opmedx = 1), was renewal of the patient's current medication(s) by the physician/APN/PA the only medication action documented?

1. Yes 2. No

## **OPMEDLST** (OP MedRec)

At the time of discharge from the outpatient clinic visit on (computer to display nexusdt if nexusrx = 1 or medrxdt if opmedrx = 1), is there documentation that a written list of the reconciled discharge medications was provided to the patient/caregiver?

1. Yes

2. No

3. Documented medications were not prescribed or changed during the most recent outpatient clinic visit

## **MINORCHG** (OP MedRec)

At the time of discharge from the outpatient clinic visit on (computer to display nexusdt if nexusrx = 1 or medrxdt if opmedrx = 1), is there documentation the physician/APN/ PA, pharmacist, or nurse provided written information to the patient on minor medication changes? 1. Yes

2. No