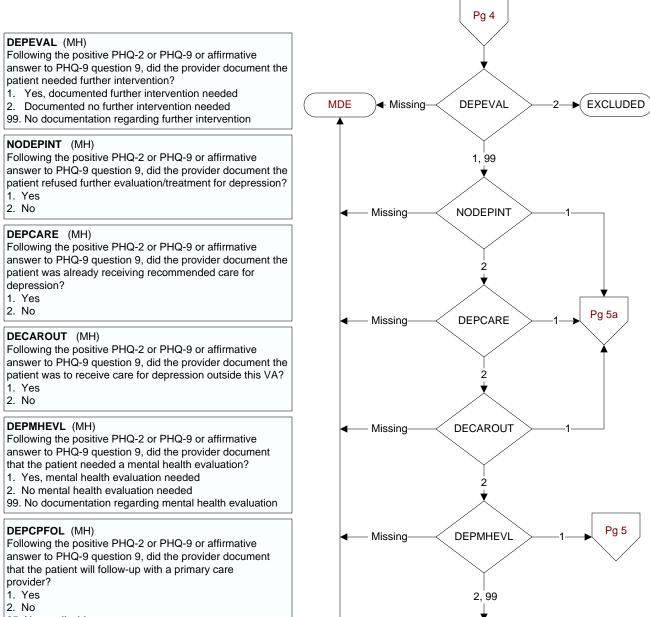

## **DEPURG** (MH)

Following the positive PHQ-2 or PHQ-9 or affirmative answer to question 9, did the provider document the urgency of the mental health evaluation?

- 1. Immediate/emergent mental health evaluation needed
- Urgent mental health evaluation needed 2.
- 3. Non-urgent mental health evaluation needed
- 99. No documentation of urgency of care

transferred to mental health care services.

## **DEPREFDT** (MH)

Enter the date the mental health consult was placed.

## **DEPCONDT** (MH)

Enter the date the provider documented contact information was provided to the patient.