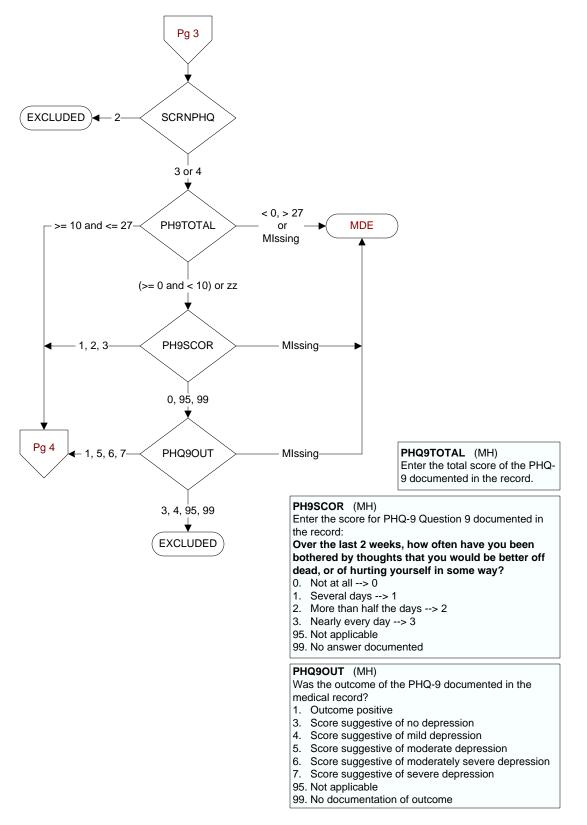

## CGPI 1q16 - MDD45 - MDD - Outpt - % Pts pos for MDD with disposition (NEXUS\_WT)

95 or Missing-

DEPCPFOL

PASS

FAIL