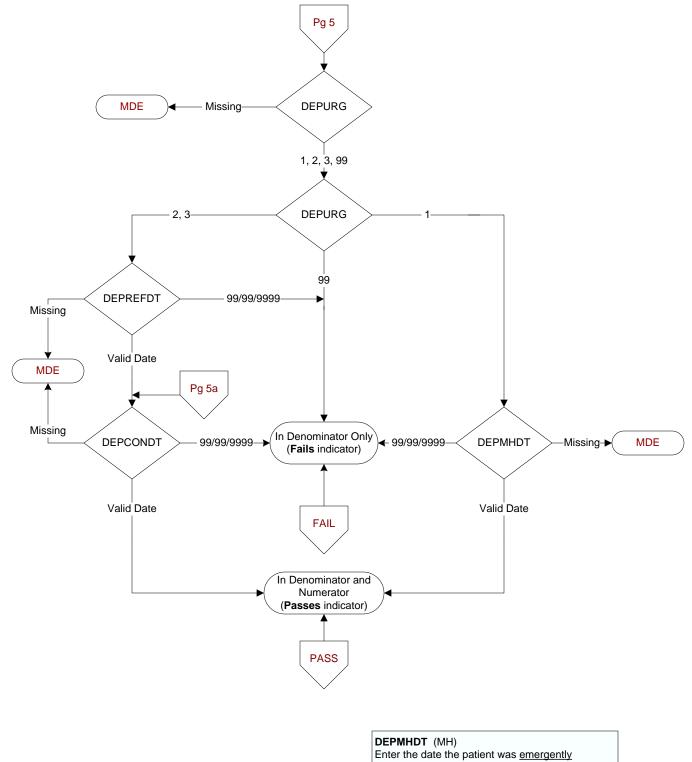

## **DEPURG** (MH)

Following the positive PHQ-2 or PHQ-9 or affirmative answer to question 9, did the provider document the urgency of the mental health evaluation?

- 1. Immediate/emergent mental health evaluation needed
- Urgent mental health evaluation needed 2.
- 3. Non-urgent mental health evaluation needed
- 99. No documentation of urgency of care

transferred to mental health care services.

## **DEPREFDT** (MH)

Enter the date the mental health consult was placed.

## **DEPCONDT** (MH)

Enter the date the provider documented contact information was provided to the patient.