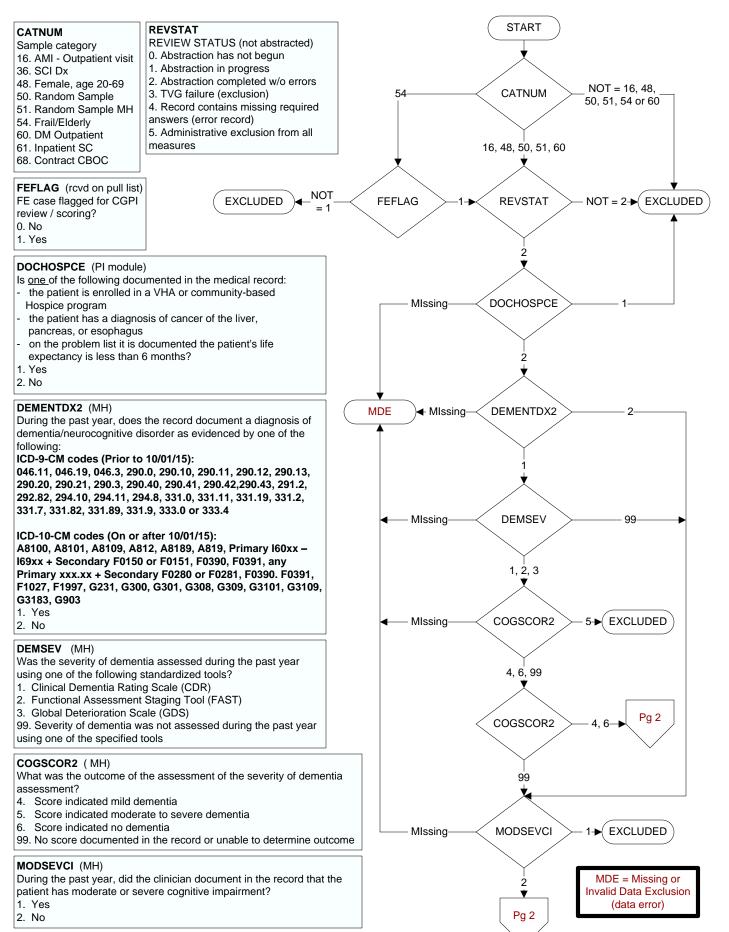

## CGPI 1q16 - MDD45 - MDD - Outpt - % Pts pos for MDD with disposition (NEXUS\_WT)

95 or Missing-

DEPCPFOL

PASS

FAIL