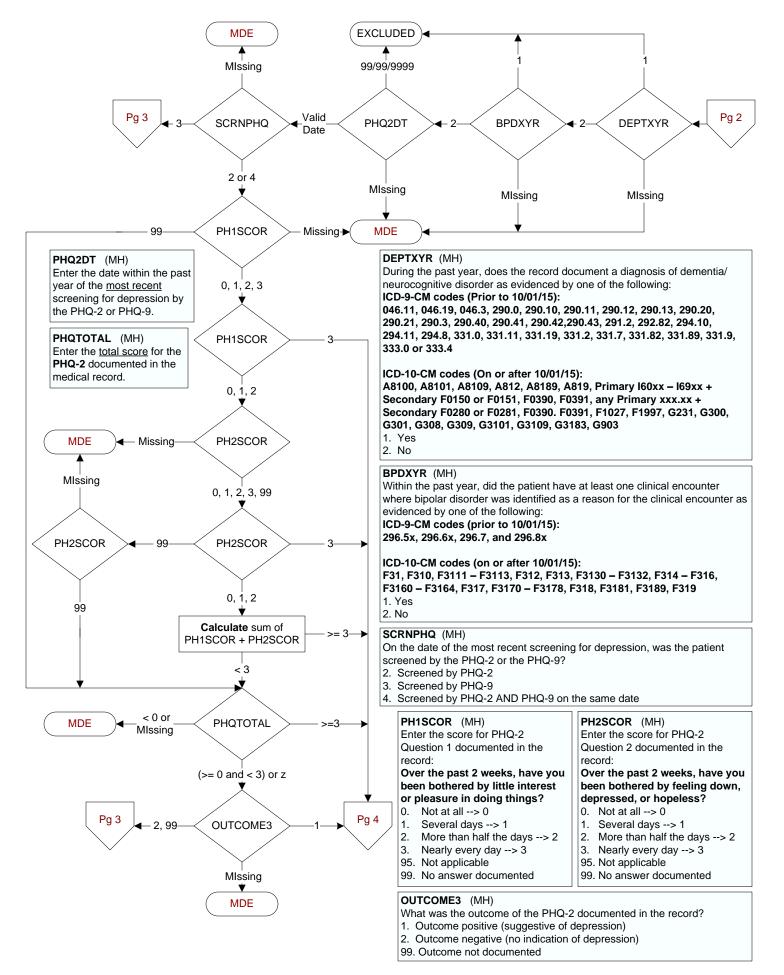

## CGPI 1q16 - MDD45 - MDD - Outpt - % Pts pos for MDD with disposition (NEXUS\_WT)

95 or Missing-

DEPCPFOL

PASS

FAIL