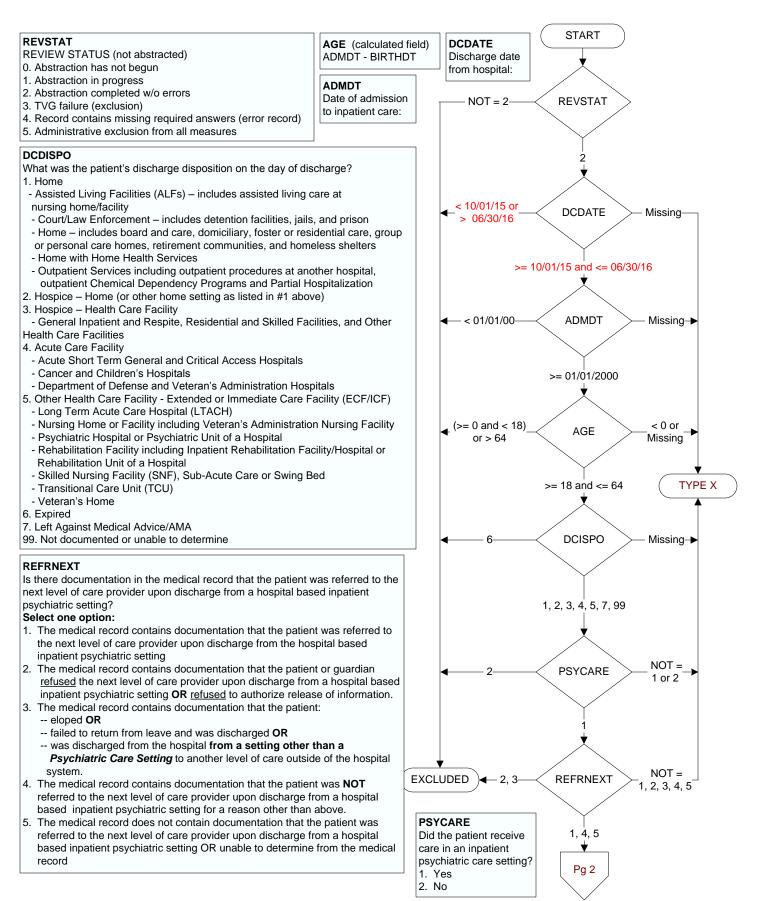

## PLNDXSEN

Is there documentation in the medical record the continuing care plan which included the principal diagnosis was transmitted to the next level of care provider **no later than the fifth post-discharge day**?

1. Yes

2. No

## CARESENT

Is there documentation in the medical record the continuing care plan including the reason for hospitalization was transmitted to the next level of care provider **no later than the fifth post-discharge day**?

## SEND5MED

Was the continuing care plan including discharge medications (or noting no meds were ordered at discharge) transmitted to the next level of care provider **no later than the fifth post-discharge day**? 1. Yes

2. No

## PLNEXSEN

Is there documentation in the medical record the continuing care plan including next level of care recommendations was transmitted to the next level of care provider **no later than the fifth postdischarge day**?