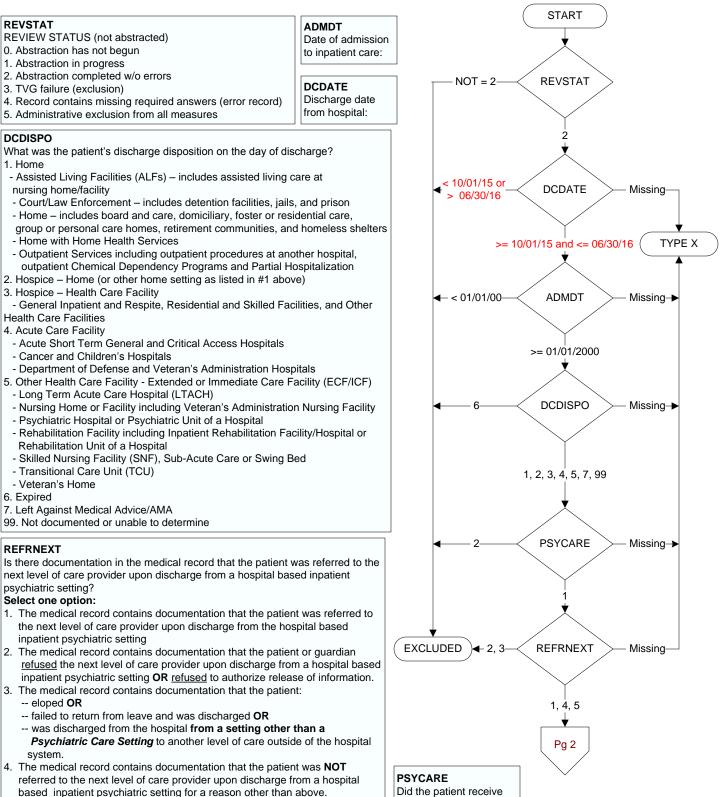

 The medical record does not contain documentation that the patient was referred to the next level of care provider upon discharge from a hospital based inpatient psychiatric setting OR unable to determine from the medical record