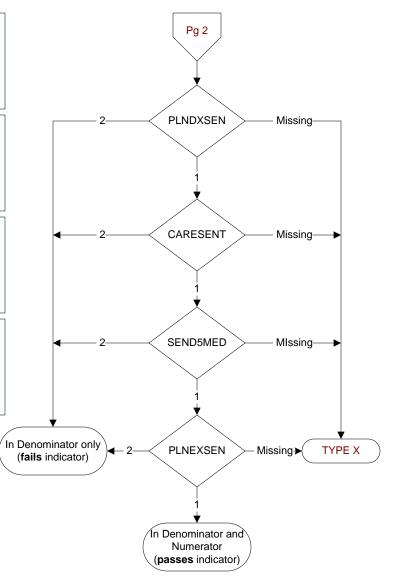

## PLNDXSEN

Is there documentation in the medical record the continuing care plan which included the principal diagnosis was transmitted to the next level of care provider **no later than the fifth post-discharge day**?

1. Yes

2. No

## CARESENT

Is there documentation in the medical record the continuing care plan including the reason for hospitalization was transmitted to the next level of care provider **no later than the fifth post-discharge day**?

## SEND5MED

Was the continuing care plan including discharge medications (or noting no meds were ordered at discharge) transmitted to the next level of care provider **no later than the fifth post-discharge day**? 1. Yes

2. No

## PLNEXSEN

Is there documentation in the medical record the continuing care plan including next level of care recommendations was transmitted to the next level of care provider **no later than the fifth postdischarge day**?