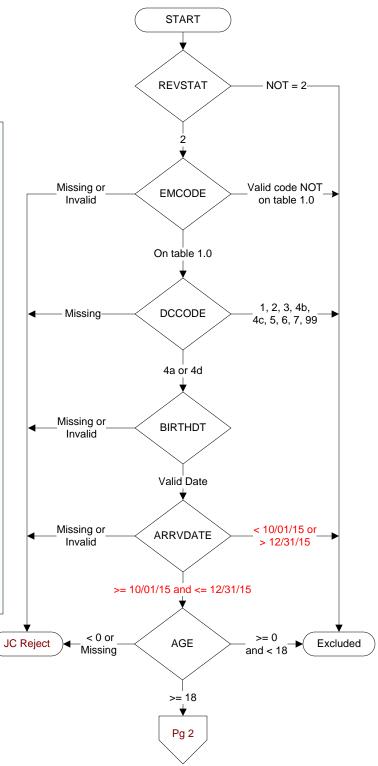

### **REVSTAT**

REVIEW STATUS (not abstracted)

- 0. Abstraction has not begun
- 1. Abstraction in progress
- 2. Abstraction completed w/o errors
- 3. TVG failure (exclusion)
- 4. Record contains missing required answers (error record)
- 5. Administrative exclusion from all measures

#### EMCODE (HOP)

Enter the E/M code documented for this outpatient encounter.

#### DCCODE (HOP)

What was the patient's discharge disposition from the outpatient setting?

#### 1. Home

- Assisted Living Facilities (ALFs) includes assisted living care at nursing home/facility
- Court/Law Enforcement includes detention facilities, jails, and prison
- Home includes board and care, domiciliary, foster or residential care, group or personal care homes, retirement communities, and homeless shelters
- Home with Home Health Services
- Outpatient Services including outpatient procedures at another hospital, outpatient Chemical Dependency Programs and Partial Hospitalization
- 2. Hospice Home (or other home setting as listed in #1 above)
- 3. Hospice Health Care Facility
  - General Inpatient and Respite, Residential and Skilled Facilities, and Other Health Care Facilities
- 4a. Acute Care Facility General Inpatient Care
- 4b. Acute Care Facility Critical Access Hospital
- 4c. Acute Care Facility Cancer or Children's Hospitals
- 4d. Acute Care Facility Department of Defense or Veteran's Administration Hospitals
- 5. Other Health Care Facility
  - Extended or Immediate Care Facility (ECF/ICF)
  - Long Term Acute Care Hospital (LTACH)
  - Nursing Home or Facility including Veteran's Administration Nursing Facility
  - Psychiatric Hospital or Psychiatric Unit of a Hospital
  - Rehabilitation Facility including Inpatient Rehabilitation Facility/Hospital or Rehabilitation Unit of a Hospital
  - Skilled Nursing Facility (SNF), Sub-Acute Care or Swing Bed
  - Transitional Care Unit (TCU)
  - Veteran's Home
- 6. Expired
- 7. Left Against Medical Advice/AMA
- 99. Not documented or unable to determine

# BIRTHDT (rcvd on pull list)

Patients date of birth.

## ARRVDATE (HOP)

Enter the <u>earliest</u> documented date the patient arrived in the hospital outpatient setting at this VAMC.

## AGE

calculated field: ARRVDATE - BIRTHDT