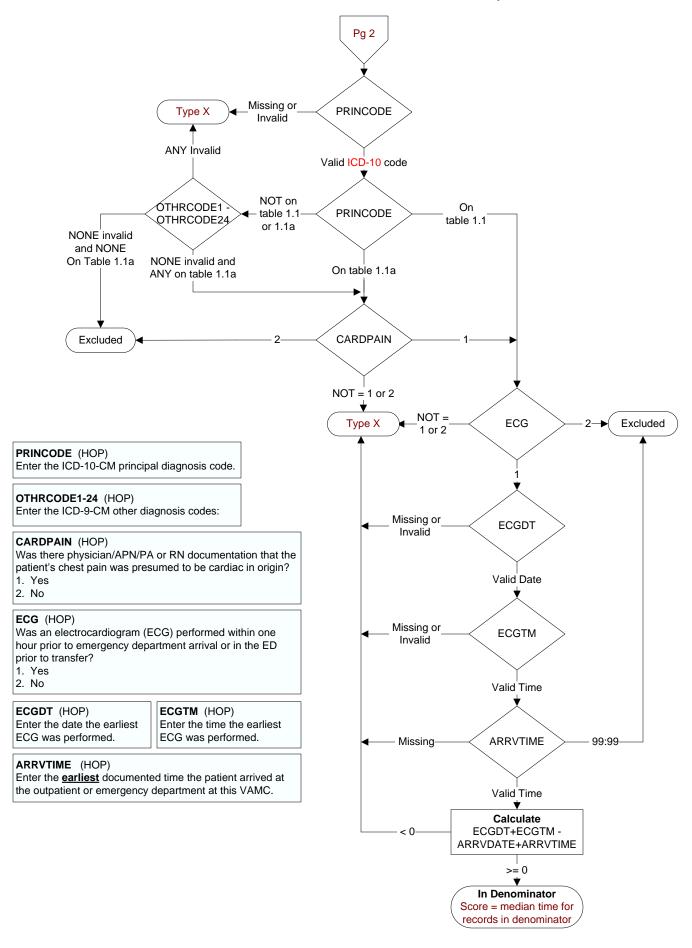

### **REVSTAT**

REVIEW STATUS (not abstracted)

- 0. Abstraction has not begun
- 1. Abstraction in progress
- 2. Abstraction completed w/o errors
- 3. TVG failure (exclusion)
- 4. Record contains missing required answers (error record)
- 5. Administrative exclusion from all measures

#### EMCODE (HOP)

Enter the E/M code documented for this outpatient encounter.

#### DCCODE (HOP)

What was the patient's discharge disposition from the outpatient setting?

#### 1. Home

- Assisted Living Facilities (ALFs) includes assisted living care at nursing home/facility
- Court/Law Enforcement includes detention facilities, jails, and prison
- Home includes board and care, domiciliary, foster or residential care, group or personal care homes, retirement communities, and homeless shelters
- Home with Home Health Services
- Outpatient Services including outpatient procedures at another hospital, outpatient Chemical Dependency Programs and Partial Hospitalization
- 2. Hospice Home (or other home setting as listed in #1 above)
- 3. Hospice Health Care Facility
  - General Inpatient and Respite, Residential and Skilled Facilities, and Other Health Care Facilities
- 4a. Acute Care Facility General Inpatient Care
- 4b. Acute Care Facility Critical Access Hospital
- 4c. Acute Care Facility Cancer or Children's Hospitals
- 4d. Acute Care Facility Department of Defense or Veteran's Administration Hospitals
- 5. Other Health Care Facility
  - Extended or Immediate Care Facility (ECF/ICF)
  - Long Term Acute Care Hospital (LTACH)
  - Nursing Home or Facility including Veteran's Administration Nursing Facility
  - Psychiatric Hospital or Psychiatric Unit of a Hospital
  - Rehabilitation Facility including Inpatient Rehabilitation Facility/Hospital or Rehabilitation Unit of a Hospital
  - Skilled Nursing Facility (SNF), Sub-Acute Care or Swing Bed
  - Transitional Care Unit (TCU)
  - Veteran's Home
- 6. Expired
- 7. Left Against Medical Advice/AMA
- 99. Not documented or unable to determine

# BIRTHDT (rcvd on pull list)

Patients date of birth.

## ARRVDATE (HOP)

Enter the <u>earliest</u> documented date the patient arrived in the hospital outpatient setting at this VAMC.

## AGE

calculated field: ARRVDATE - BIRTHDT