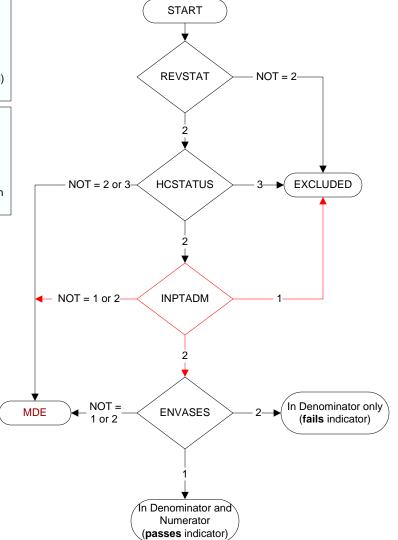

## **REVSTAT**

REVIEW STATUS (not abstracted)

- 0. Abstraction has not begun
- 1. Abstraction in progress
- 2. Abstraction completed w/o errors
- 3. TVG failure (exclusion)
- 4. Record contains missing required answers (error record)
- 5. Administrative Exclusion

## HCSTATUS (HBPC)

Counting from the most recent HBPC encounter within the study interval, enter the patient's status in regard to HBPC admission:

- 2. HBPC admission greater than or equal to 30 days but less than or equal to 1 year
- 3. HBPC admission greater than one year (>365 days from the admission date)

## INPTADM (HBPC)

During the time frame from (computer display admisdt to admisdt + 30 days), did the record document the patient was hospitalized?

- 1. Yes
- 2. No

## **ENVASES** (HBPC)

During the time frame from (computer to display admisdt – 30 days to admisdt + 30 days), was a home environmental safety/ risk assessment documented by a rehabilitation therapist during a face-to-face encounter?

- 1. Yes
- 2. No

MDE = Missing or Invalid Data Exclusion (data error)