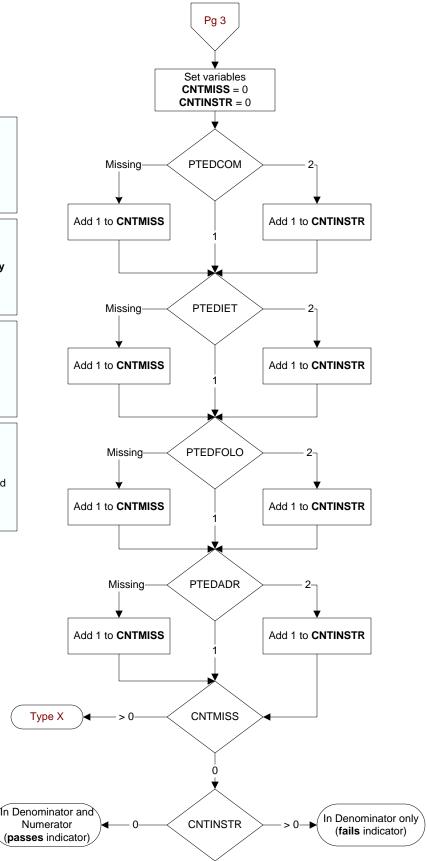

## PTEDCOM (VTE)

Did the WRITTEN discharge instructions or other educational material given to the patient/caregiver address **compliance issues related to warfarin therapy** prescribed after discharge? 1. Yes 2. No

# PTEDIET (VTE)

Did the WRITTEN discharge instructions or other educational material given to the patient/caregiver address **dietary advice related to warfarin therapy** prescribed after discharge? 1. Yes

2. No

### PTEDFOLO (VTE)

Did the WRITTEN discharge instructions or other educational material given to the patient/caregiver address follow-up monitoring related to warfarin therapy prescribed after discharge?

1. Yes 2. No

## PTEDADR (VTE)

Did the WRITTEN discharge instructions or other educational material given to the patient/caregiver address **potential for adverse drug reactions and interactions related to warfarin therapy** prescribed after discharge?