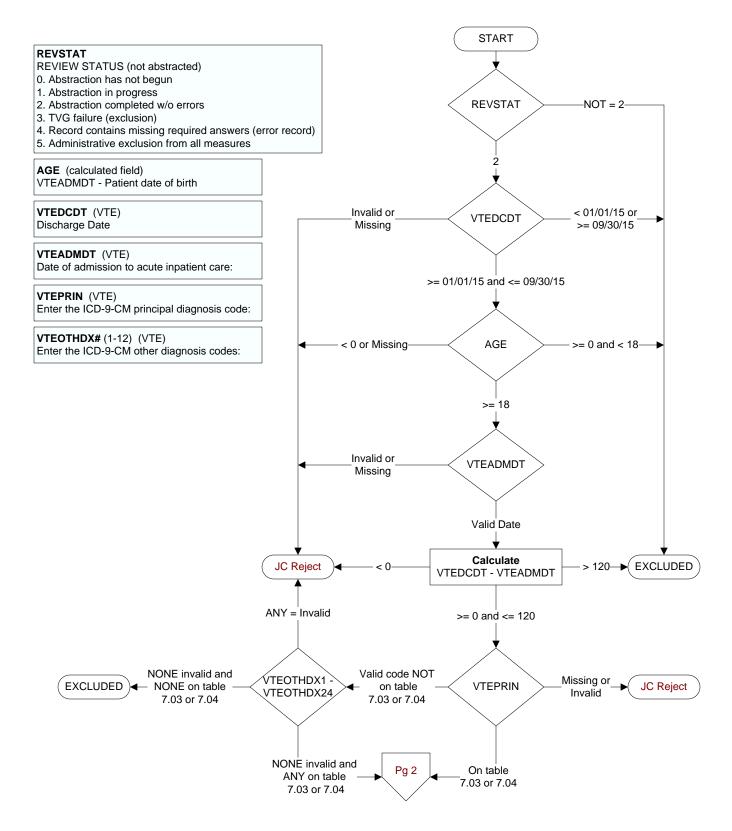

## PTEDCOM (VTE)

Did the WRITTEN discharge instructions or other educational material given to the patient/caregiver address **compliance issues related to warfarin therapy** prescribed after discharge? 1. Yes 2. No

# PTEDIET (VTE)

Did the WRITTEN discharge instructions or other educational material given to the patient/caregiver address **dietary advice related to warfarin therapy** prescribed after discharge? 1. Yes

2. No

### PTEDFOLO (VTE)

Did the WRITTEN discharge instructions or other educational material given to the patient/caregiver address follow-up monitoring related to warfarin therapy prescribed after discharge?

1. Yes 2. No

#### 2.110

## PTEDADR (VTE)

Did the WRITTEN discharge instructions or other educational material given to the patient/caregiver address **pot