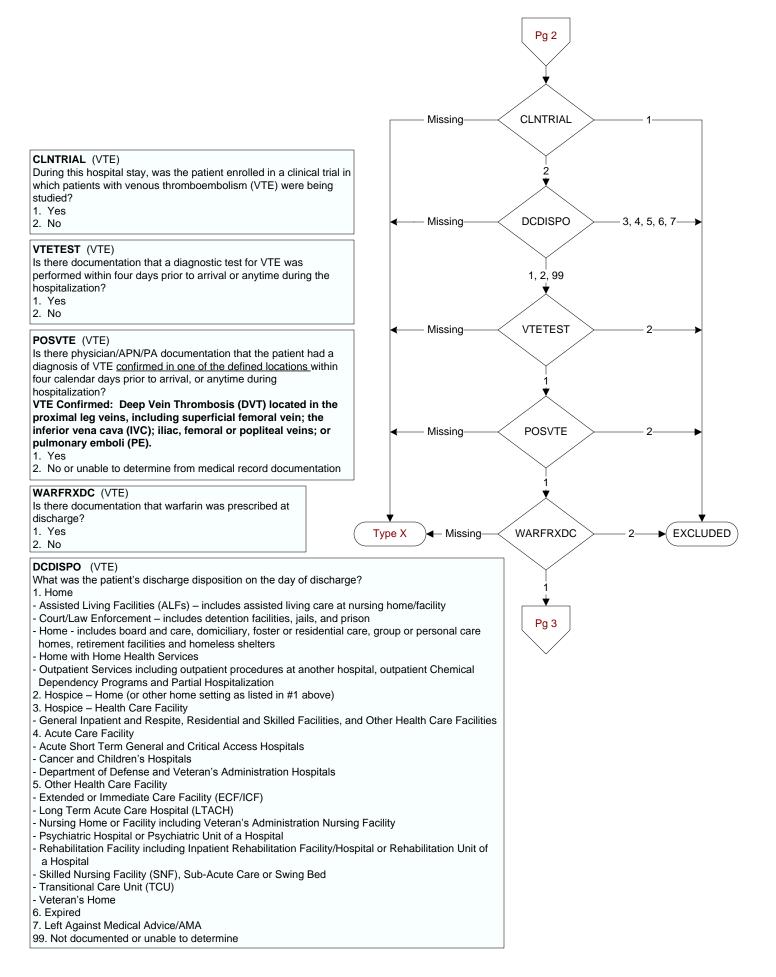

## PTEDCOM (VTE)

Did the WRITTEN discharge instructions or other educational material given to the patient/caregiver address **compliance issues related to warfarin therapy** prescribed after discharge? 1. Yes 2. No

# PTEDIET (VTE)

Did the WRITTEN discharge instructions or other educational material given to the patient/caregiver address **dietary advice related to warfarin therapy** prescribed after discharge? 1. Yes

2. No

### PTEDFOLO (VTE)

Did the WRITTEN discharge instructions or other educational material given to the patient/caregiver address follow-up monitoring related to warfarin therapy prescribed after discharge?

1. Yes 2. No

#### 2.110

## PTEDADR (VTE)

Did the WRITTEN discharge instructions or other educational material given to the patient/caregiver address **poten