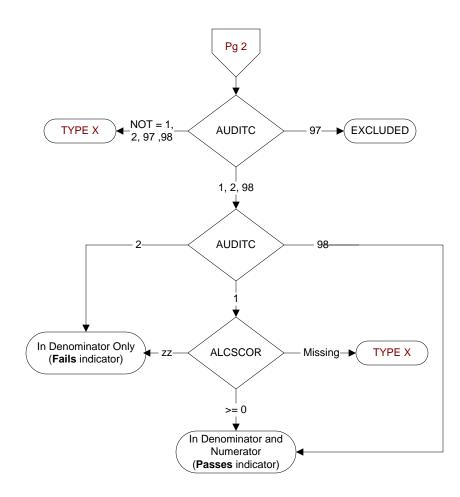

## **AUDITC** (Global Measures) Was the patient screened for alcohol misuse with the AUDIT-C within the first 3 days of admission?

- 1. Yes
- 2. No
- 97. The patient was not screened for alcohol use during the first three days of admission because of cognitive impairment
- 98. Patient refused screening for alcohol misuse during the first 3 days of admission

**ALCSCOR** (Global Measures) Enter the total AUDIT-C score documented within the first 3 days of admission.

2 of 2