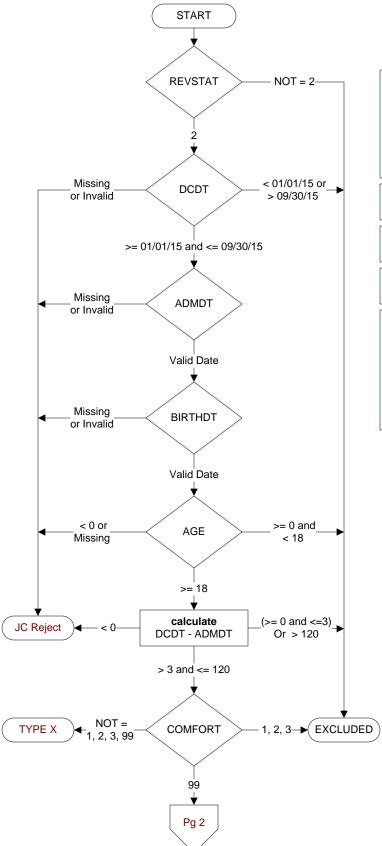

- Comfort measures only documented during hospital stay, but timing unclear
- 99. Comfort measures only was not documented by the physician/APN/PA or unable to determine