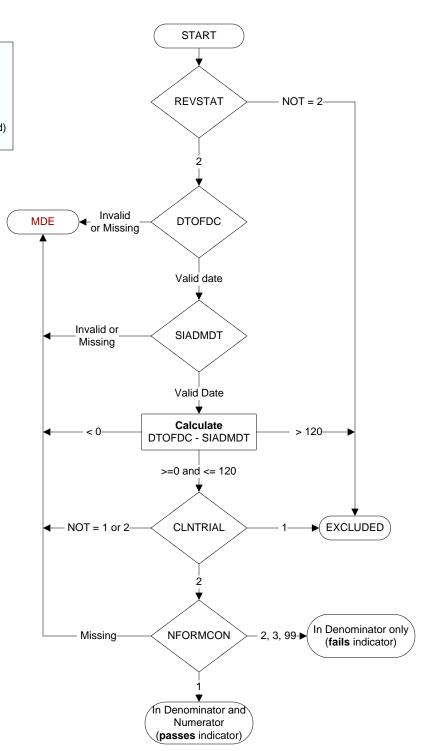

# **REVSTAT**

REVIEW STATUS (not abstracted)

- 0. Abstraction has not begun
- 1. Abstraction in progress
- 2. Abstraction completed w/o errors
- 3. TVG failure (exclusion)
- 4. Record contains missing required answers (error record)
- 5. Administrative exclusion from all measures

# SIADMDT (SCIP)

Date of admission to inpatient care:

# DTOFDC (SCIP)

Discharge Date

# **CLNTRIAL** (Inf Consent)

During this hospital stay, was the patient enrolled in a clinical trial in which patients undergoing surgery were being studied?

- 1. Yes
- 2. No

MDE = Missing or Invalid Data Exclusion (data error)

# NFORMCON (Inf Consent)

Does the medical record contain an informed consent form that is dated 0-60 days prior to the procedure?

- 1. contains form dated 0 60 days prior to procedure
- 2. contains form but dates outside parameters
- 3. contains form, not dated
- 99. no informed consent form in medical record