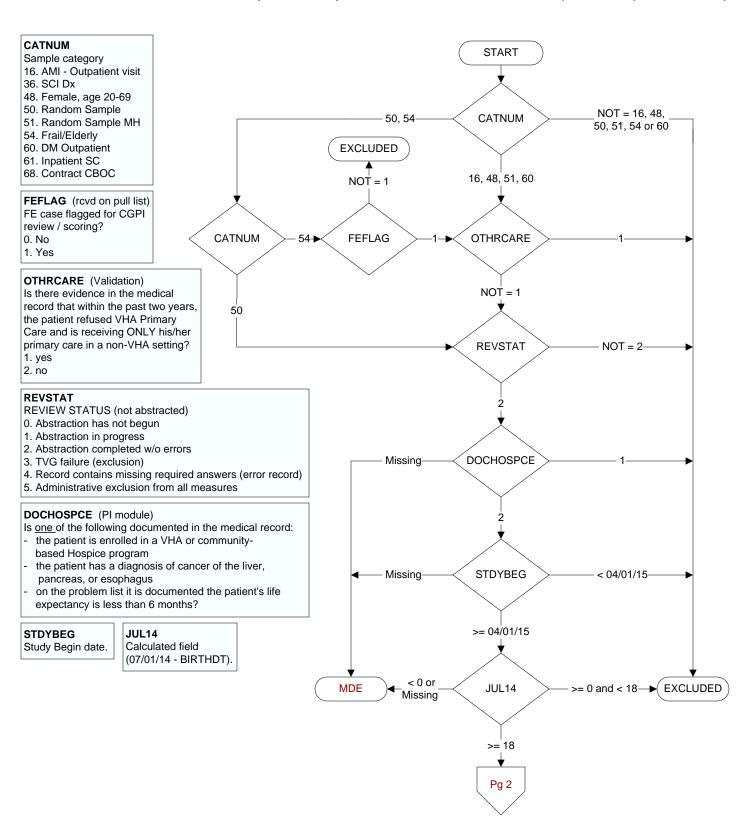

MDE = Missing or Invalid Data Exclusion (data error)



## ALLERFLU (PI Module)

Does the patient have known allergy to eggs or other flu vaccine components, a history of Guillain-Barre Syndrome, a bone marrow transplant within the past 12 months?

- 1. Yes 2. No

## FLUVAC14 (PI Module)

During the period <u>7/01/2014 to 3/31/2015</u>, did the patient receive influenza vaccination?

- 1. received vaccination from VHA
- 3. received vaccination from private sector provider
- 4. patient's only visit during immunization period preceded availability of vaccine
- 98. patient refused vaccination
- 99. no documentation patient received vaccination