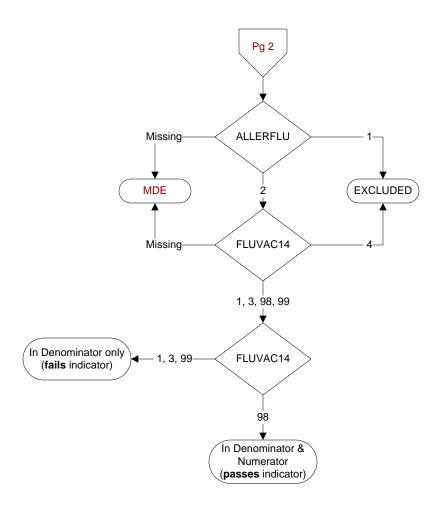

MDE = Missing or Invalid Data Exclusion (data error)

## ALLERFLU (PI Module)

Does the patient have known allergy to eggs or other flu vaccine components, a history of Guillain-Barre Syndrome, a bone marrow transplant within the past 12 months?

- 1. Yes 2. No

## FLUVAC14 (PI Module)

During the period <u>7/01/2014 to 3/31/2015</u>, did the patient receive influenza vaccination?

- 1. received vaccination from VHA
- 3. received vaccination from private sector provider
- 4. patient's only visit during immunization period preceded availability of vaccine
- 98. patient refused vaccination
- 99. no documentation patient received vaccination