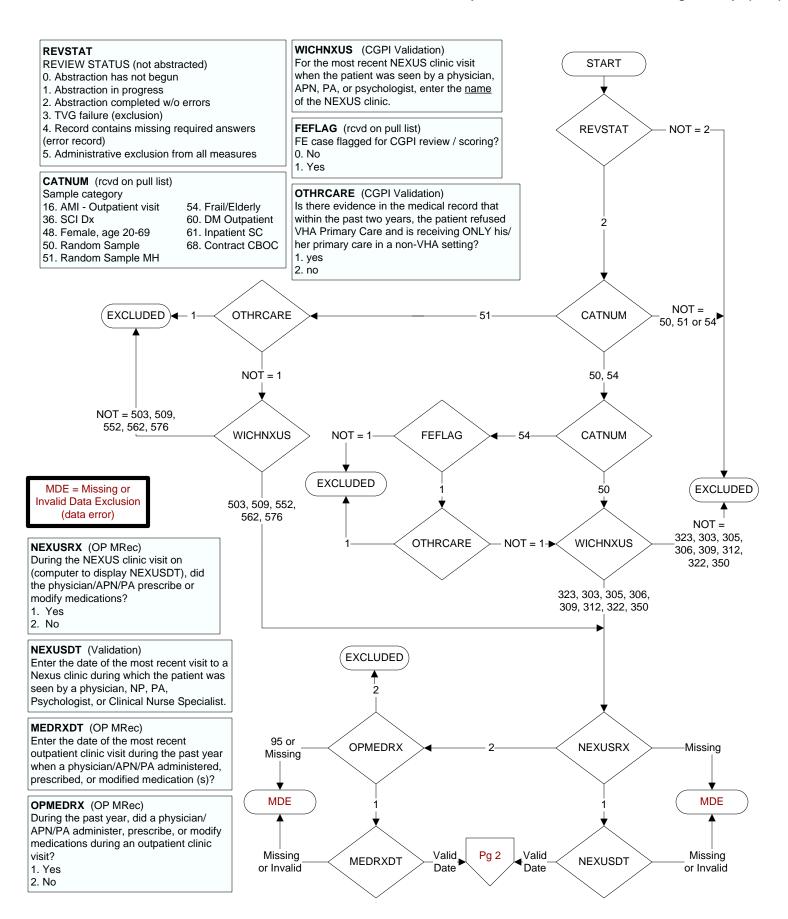

## **MEDRENEW** (OP MedRec)

During the outpatient clinic visit on (computer to display nexusdt if nexusrx = 1 or medrxdt if opmedrx = 1), was renewal of the patient's current medication(s) by the physician/APN/PA the only medication action documented?

- 1. Yes
- 2. No

## **OPMEDLST** (OP MedRec)

At the time of discharge from the outpatient clinic visit on (computer to display nexusdt if nexusrx = 1or medrxdt if opmedrx = 1), is there documentation that a written list of the reconciled discharge medications was provided to the patient/caregiver?

- . 1. Yes
- 2 N
- 3. Documented medications were not prescribed or changed during the most recent outpatient clinic visit

## MINORCHG (OP MedRec)

At the time of discharge from the outpatient clinic visit on (computer to display nexusdt i