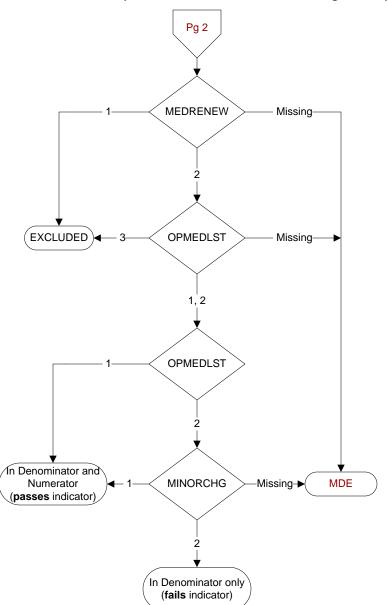

## **MEDRENEW** (OP MedRec)

During the outpatient clinic visit on (computer to display nexusdt if nexusrx = 1 or medrxdt if opmedrx = 1), was renewal of the patient's current medication(s) by the physician/APN/PA the only medication action documented?

- 1. Yes
- 2. No

## **OPMEDLST** (OP MedRec)

At the time of discharge from the outpatient clinic visit on (computer to display nexusdt if nexusrx = 1or medrxdt if opmedrx = 1), is there documentation that a written list of the reconciled discharge medications was provided to the patient/caregiver?

- . 1. Yes
- 2 N
- 3. Documented medications were not prescribed or changed during the most recent outpatient clinic visit

## MINORCHG (OP MedRec)

At the time of discharge from the outpatient clinic visit on (computer to display nexusdt if nexusrx = 1 or medrxdt if opmedrx = 1), is there documentation the physician/APN/PA, pharmacist, or nurse provided written information to the patient on minor medication changes?