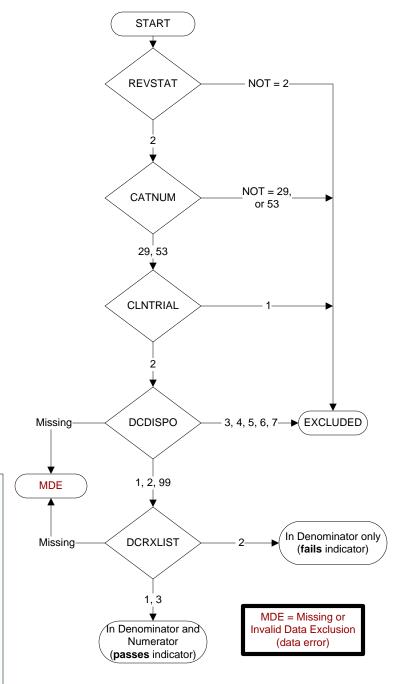

#### **REVSTAT**

**REVIEW STATUS (not abstracted)** 

- 0. Abstraction has not begun
- 1. Abstraction in progress
- 2. Abstraction completed w/o errors
- 3. TVG failure (exclusion)
- 4. Record contains missing required answers (error record)
- 5. Administrative exclusion from all measures

#### **CATNUM**

Sample Cohort (rcvd on pull list)

- 29. Inpatient Heart Failure
- 53. Inpatient Surgery

## DCRXLIST (IP MedRec)

At the time of discharge, is there documentation that a written list of the reconciled discharge medications was provided to the patient/caregiver?

- 1. Yes
- 2. No
- 3. Documented medications were not prescribed at discharge

### **CLNTRIAL** (IHF)

During this hospital stay, was the patient enrolled in a clinical trial in which patients with heart failure were being studied?

- 1. Yes
- 2. No

# DCDISPO (IHF)

What was the patient's discharge disposition on the day of discharge?

1. Home

- -- Assisted Living Facilities (ALFs) includes assisted living care at nursing home facility
- -- Court/Law Enforcement includes detention facilities, jails, and prison
- -- Home includes board and care, domiciliary, foster or residential care, group or personal care homes, retirement communities, and homeless shelters
- -- Home with Home Health Services
- -- Outpatient Services including outpatient procedures at another hospital, outpatient Chemical Dependency Programs and Partial Hospitalization
- 2. Hospice Home (or other home settings as listed in #1 above)
- 3. Hospice Health Care Facility
- -- General Inpatient and Respite, Residential and Skilled Facilities, and Other Health Care Facilities
- 4. Acute Care Facility
- -- Acute Short Term General and Critical Access Hospitals
- -- Cancer and Children's Hospitals
- -- Department of Defense and Veteran's Administration Hospitals
- 5. Other Health Care Facility
- -- Extended or Immediate Care Facility (ECF/ICF)
- -- Long Term Acute Care Hospital (LTACH)
- -- Nursing Home or Facility including Veteran's Administration Nursing Facility
- -- Psychiatric Hospital or Psychiatric Unit of a Hospital
- -- Rehabilitation Facility including Inpatient Rehabilitation Facility/ Hospital or Rehabilitation Unit of a Hospital
- -- Skilled Nursing Facility (SNF), Sub-Acute Care or Swing Bed
- -- Transitional Care Unit (TCU)
- -- Veteran's Home
- 6. Expired
- 7. Left Against Medical Advice/AMA
- 99. Not documented or unable to determine