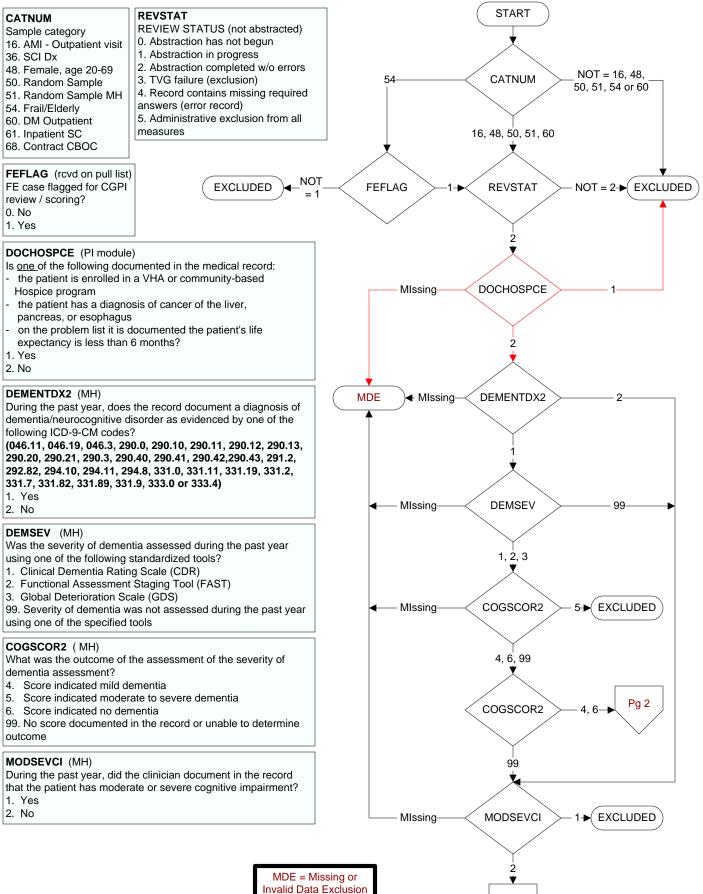

## CGPI 4q15 - MDD45 - MDD - Outpt - % Pts pos for MDD with disposition (NEXUS\_WT)

(data error)

Pg 2

95 or Missing-

DEPCPFOL

PASS

FAIL