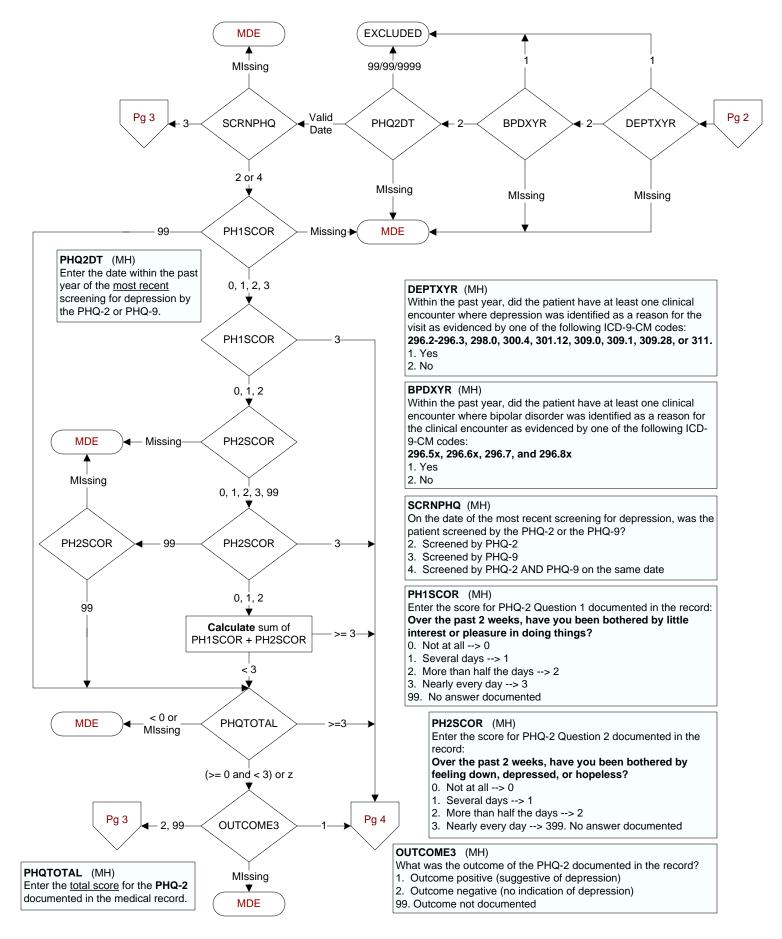

## CGPI 4q15 - MDD45 - MDD - Outpt - % Pts pos for MDD with disposition (NEXUS\_WT)

(data error)

Pg 2

95 or Missing-

DEPCPFOL

PASS

FAIL