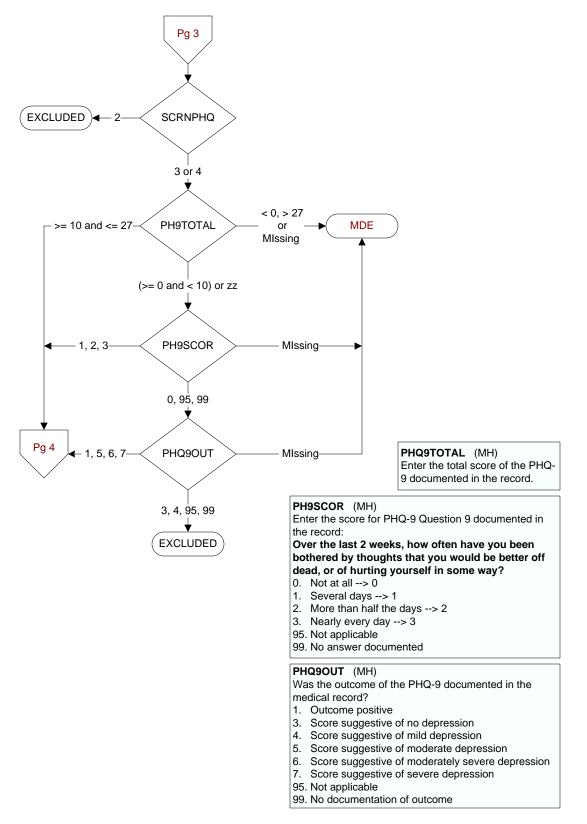

## CGPI 4q15 - MDD45 - MDD - Outpt - % Pts pos for MDD with disposition (NEXUS\_WT)

(data error)

Pg 2

95 or Missing-

DEPCPFOL

PASS

FAIL