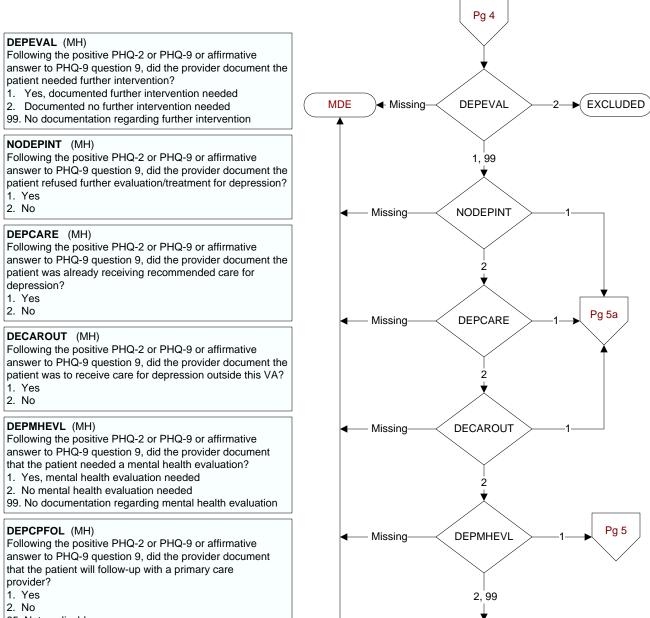

## **DEPURG** (MH)

Following the positive PHQ-2 or PHQ-9 or affirmative answer to question 9, did the provider document the urgency of the mental health evaluation?

- 1. Immediate/emergent mental health evaluation needed
- Urgent mental health evaluation needed 2.
- 3. Non-urgent mental health evaluation needed
- 99. No documentation of urgency of care

transferred to mental health care services.

## **DEPREFDT** (MH)

Enter the date the mental health consult was placed.

## **DEPCONDT** (MH)

Enter the date the provider documented contact information was provided to the patient.