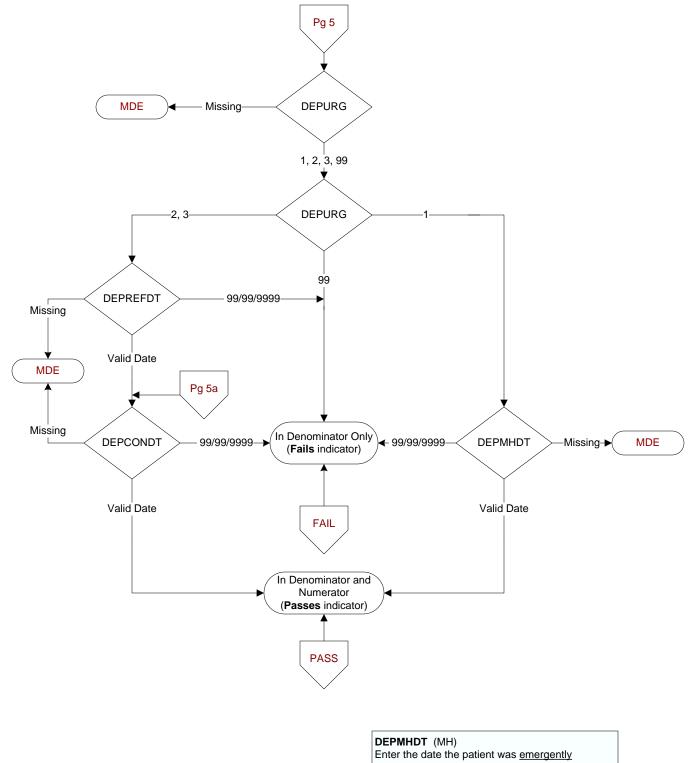

## **DEPURG** (MH)

Following the positive PHQ-2 or PHQ-9 or affirmative answer to question 9, did the provider document the urgency of the mental health evaluation?

- 1. Immediate/emergent mental health evaluation needed
- Urgent mental health evaluation needed 2.
- 3. Non-urgent mental health evaluation needed
- 99. No documentation of urgency of care

## **DEPREFDT** (MH)

Enter the date the mental health consult was placed.

## **DEPCONDT** (MH)

Enter the date the provider documented contact information was provided to the patient.