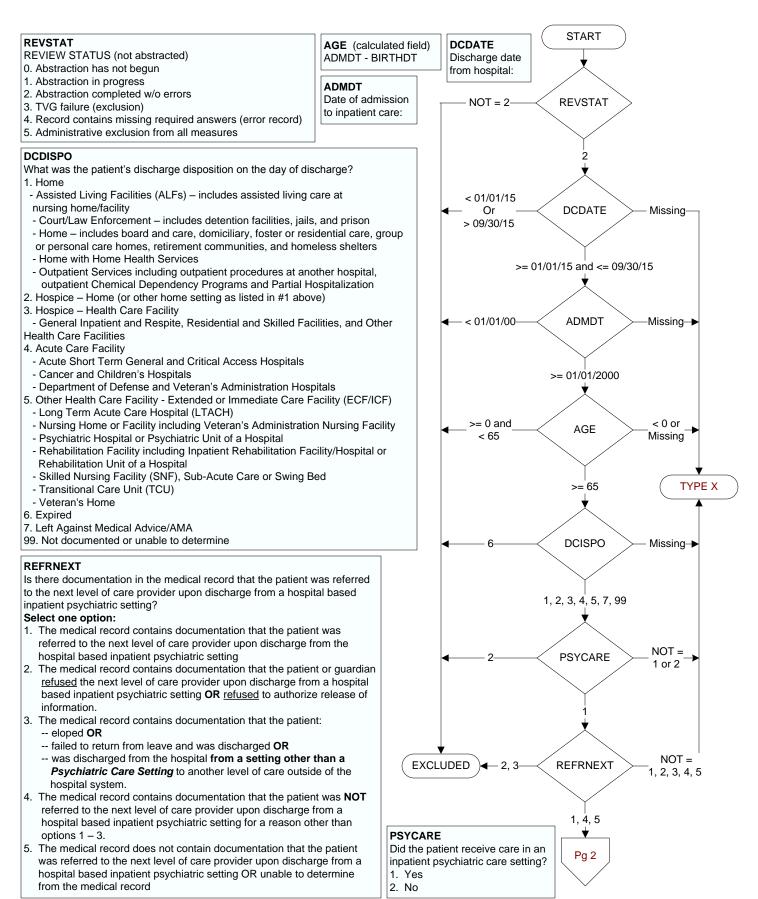

## PLNDXSEN

Is there documentation in the medical record the continuing care plan which included the principal diagnosis was transmitted to the next level of care provider **no later than the fifth post-discharge day**?

1. Yes

2. No

## CARESENT

Is there documentation in the medical record the continuing care plan including the reason for hospitalization was transmitted to the next level of care provider **no later than the fifth post-discharge day**?

1. Yes

2. No

## SEND5MED

Was the continuing care plan including discharge medications (or noting no meds were ordered at discharge) transmitted to the next level of care provider **no later than the fifth post-discharge day**? 1. Yes

2. No

## PLNEXSEN

Is there documentation in the medical record the continuing care plan including