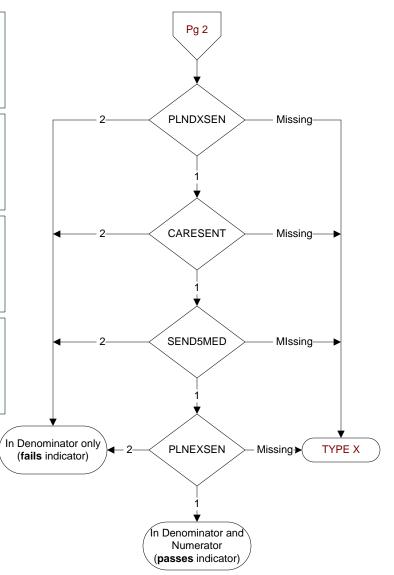

## PLNDXSEN

Is there documentation in the medical record the continuing care plan which included the principal diagnosis was transmitted to the next level of care provider **no later than the fifth post-discharge day**?

1. Yes

2. No

## CARESENT

Is there documentation in the medical record the continuing care plan including the reason for hospitalization was transmitted to the next level of care provider **no later than the fifth post-discharge day**?

## SEND5MED

Was the continuing care plan including discharge medications (or noting no meds were ordered at discharge) transmitted to the next level of care provider **no later than the fifth post-discharge day**? 1. Yes

2. No

## PLNEXSEN

Is there documentation in the medical record the continuing care plan including next level of care recommendations was transmitted to the next level of care provider **no later than the fifth postdischarge day**?