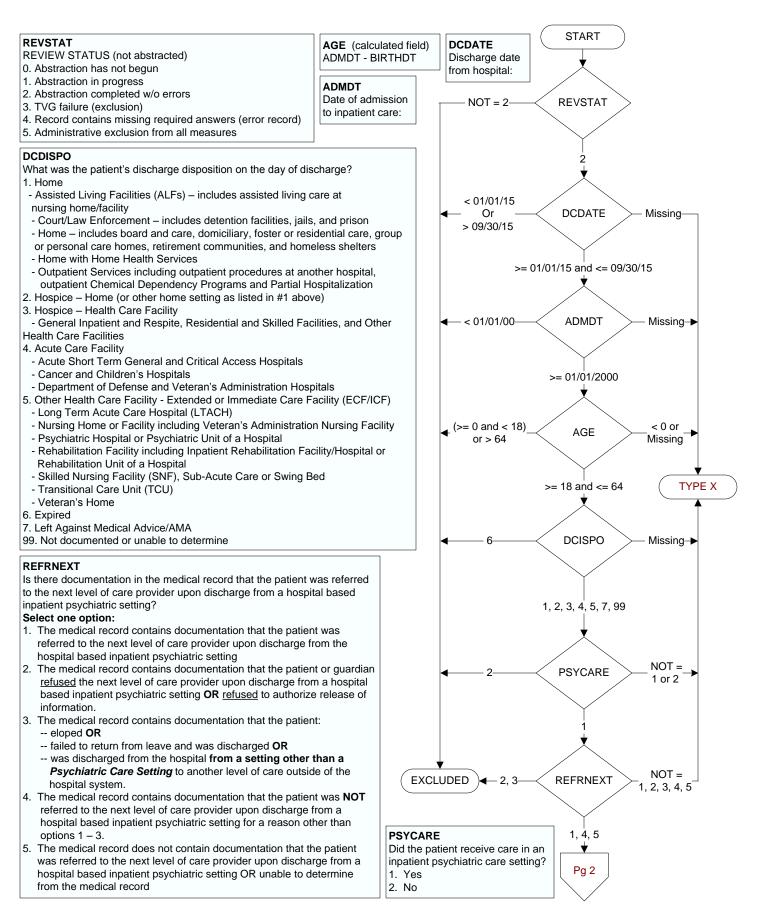

## PLNDXSEN

Is there documentation in the medical record the continuing care plan which included the principal diagnosis was transmitted to the next level of care provider **no later than the fifth post-discharge day**?

1. Yes

2. No

## CARESENT

Is there documentation in the medical record the continuing care plan including the reason for hospitalization was transmitted to the next level of care provider **no later than the fifth post-discharge day**?

## SEND5MED

Was the continuing care plan including discharge medications (or noting no meds were ordered at discharge) transmitted to the next level of care provider **no later than the fifth post-discharge day**? 1. Yes

2. No

## PLNEXSEN

Is there documentation in the medical record the continuing care plan including next level of care recommendations was transmitted to the next level of care provider **no later than the fifth postdischarge day**?