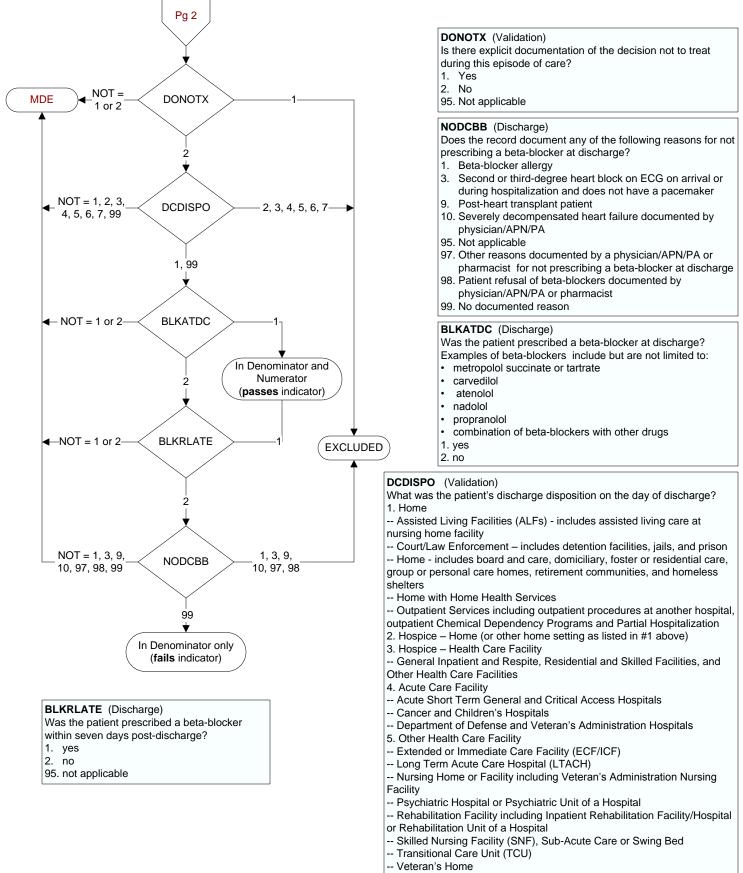

## ACS 4q15 - IHI7h - ACS - Inpt - Beta blocker at dischrg or within 7 days post

- 6. Expired
- 7. Left Against Medical Advice/AMA
- 99. Not documented or unable to determine