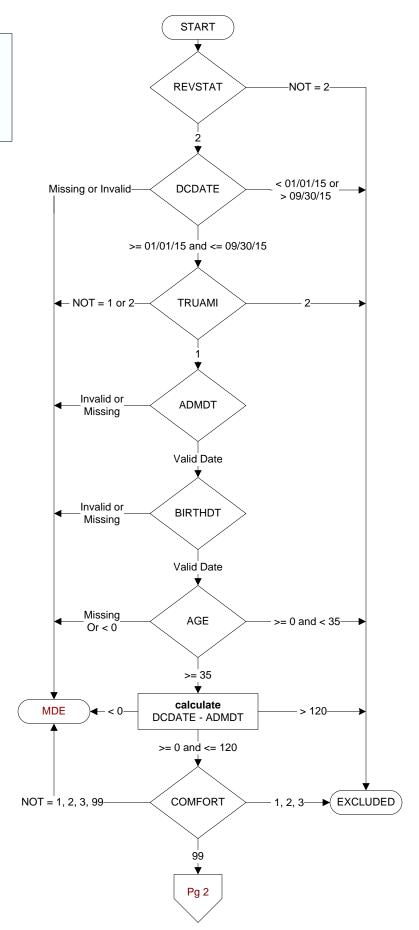

### REVSTAT

- **REVIEW STATUS (not abstracted)**
- 0. Abstraction has not begun
- 1. Abstraction in progress
- 2. Abstraction completed w/o errors
- 3. TVG failure (exclusion)
- 4. Record contains missing required answers (error record)
- 5. Administrative exclusion from all measures

### TRUAMI (Validation)

Is there evidence in the medical record that the patient had an acute myocardial infarction? 1. yes

2. no

### DCDATE (Validation)

Enter the date of discharge. (received on pull list and may not be modified)

### ADMDT (Validation)

Enter the date the patient was formally admitted to inpatient status at this VAMC. (received on pull list, but is modifiable by the abstractor.)

#### BIRTHDT

Patients date of birth. (received on pull list, but is modifiable by the abstractor.)

### AGE

AGE (in years) = ADMDT - BIRTHDT

### **COMFORT** (Validation)

When is the earliest physician, APN, or PA documentation of comfort measures only?

- 1. Day of arrival (day 0) or day after arrival (day 1)
- 2. Two or more days after arrival (day 2 or greater)
- Comfort measures only documented during hospital stay, but timing unclear
- 99. Comfort measures only was not documented by the physician/APN/PA or unable to determine

MDE = Missing or Invalid Data Exclusion (data error)