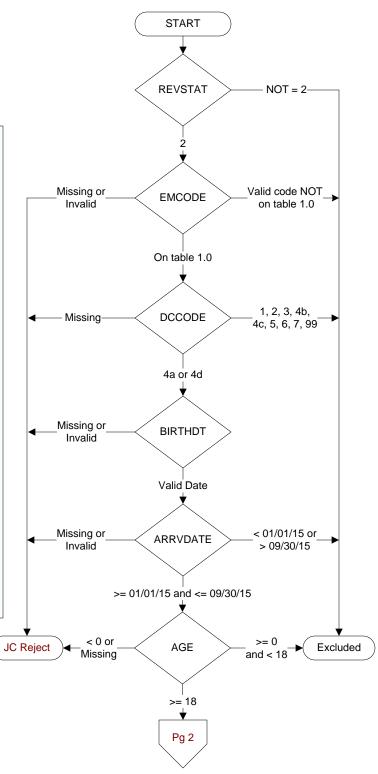

### **REVSTAT**

REVIEW STATUS (not abstracted)

- 0. Abstraction has not begun
- 1. Abstraction in progress
- 2. Abstraction completed w/o errors
- 3. TVG failure (exclusion)
- 4. Record contains missing required answers (error record)
- 5. Administrative exclusion from all measures

### EMCODE (HOP)

Enter the E/M code documented for this outpatient encounter.

#### DCCODE (HOP)

What was the patient's discharge disposition from the outpatient setting?

- 1. Home
  - Assisted Living Facilities (ALFs) includes assisted living care at nursing home/facility
  - Court/Law Enforcement includes detention facilities, jails, and prison
  - Home includes board and care, domiciliary, foster or residential care, group or personal care homes, retirement communities, and homeless shelters
  - Home with Home Health Services
  - Outpatient Services including outpatient procedures at another hospital, outpatient Chemical Dependency Programs and Partial Hospitalization
- 2. Hospice Home (or other home setting as listed in #1 above)
- 3. Hospice Health Care Facility
  - General Inpatient and Respite, Residential and Skilled Facilities, and Other Health Care Facilities
- 4a. Acute Care Facility General Inpatient Care
- 4b. Acute Care Facility Critical Access Hospital
- 4c. Acute Care Facility Cancer or Children's Hospitals
- 4d. Acute Care Facility Department of Defense or Veteran's Administration Hospitals
- 5. Other Health Care Facility
  - Extended or Immediate Care Facility (ECF/ICF)
  - Long Term Acute Care Hospital (LTACH)
  - Nursing Home or Facility including Veteran's Administration Nursing Facility
  - Psychiatric Hospital or Psychiatric Unit of a Hospital
  - Rehabilitation Facility including Inpatient Rehabilitation Facility/Hospital or Rehabilitation Unit of a Hospital
  - Skilled Nursing Facility (SNF), Sub-Acute Care or Swing Bed
  - Transitional Care Unit (TCU)
  - Veteran's Home
- 6. Expired
- 7. Left Against Medical Advice/AMA
- 99. Not documented or unable to determine

# BIRTHDT (rcvd on pull list)

Patients date of birth.

### ARRVDATE (HOP)

Enter the <u>earliest</u> documented date the patient arrived in the hospital outpatient setting at this VAMC.

## AGE

calculated field: ARRVDATE - BIRTHDT