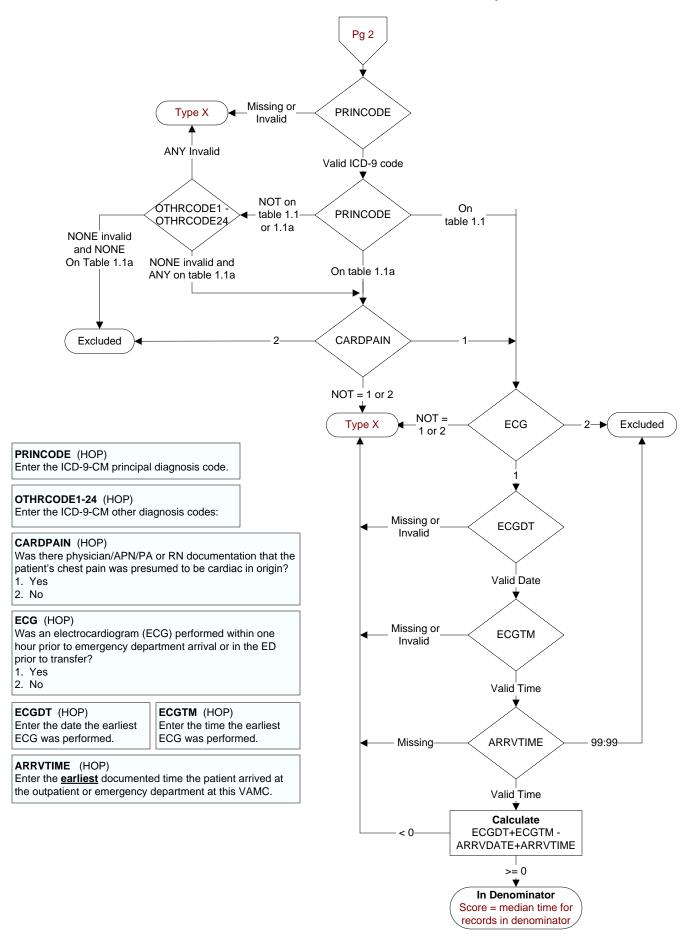

### **REVSTAT**

REVIEW STATUS (not abstracted)

- 0. Abstraction has not begun
- 1. Abstraction in progress
- 2. Abstraction completed w/o errors
- 3. TVG failure (exclusion)
- 4. Record contains missing required answers (error record)
- 5. Administrative exclusion from all measures

### EMCODE (HOP)

Enter the E/M code documented for this outpatient encounter.

#### DCCODE (HOP)

What was the patient's discharge disposition from the outpatient setting?

- 1. Home
  - Assisted Living Facilities (ALFs) includes assisted living care at nursing home/facility
  - Court/Law Enforcement includes detention facilities, jails, and prison
  - Home includes board and care, domiciliary, foster or residential care, group or personal care homes, retirement communities, and homeless shelters
  - Home with Home Health Services
  - Outpatient Services including outpatient procedures at another hospital, outpatient Chemical Dependency Programs and Partial Hospitalization
- 2. Hospice Home (or other home setting as listed in #1 above)
- 3. Hospice Health Care Facility
  - General Inpatient and Respite, Residential and Skilled Facilities, and Other Health Care Facilities
- 4a. Acute Care Facility General Inpatient Care
- 4b. Acute Care Facility Critical Access Hospital
- 4c. Acute Care Facility Cancer or Children's Hospitals
- 4d. Acute Care Facility Department of Defense or Veteran's Administration Hospitals
- 5. Other Health Care Facility
  - Extended or Immediate Care Facility (ECF/ICF)
  - Long Term Acute Care Hospital (LTACH)
  - Nursing Home or Facility including Veteran's Administration Nursing Facility
  - Psychiatric Hospital or Psychiatric Unit of a Hospital
  - Rehabilitation Facility including Inpatient Rehabilitation Facility/Hospital or Rehabilitation Unit of a Hospital
  - Skilled Nursing Facility (SNF), Sub-Acute Care or Swing Bed
  - Transitional Care Unit (TCU)
  - Veteran's Home
- 6. Expired
- 7. Left Against Medical Advice/AMA
- 99. Not documented or unable to determine

# BIRTHDT (rcvd on pull list)

Patients date of birth.

### ARRVDATE (HOP)

Enter the <u>earliest</u> documented date the patient arrived in the hospital outpatient setting at this VAMC.

## AGE

calculated field: ARRVDATE - BIRTHDT