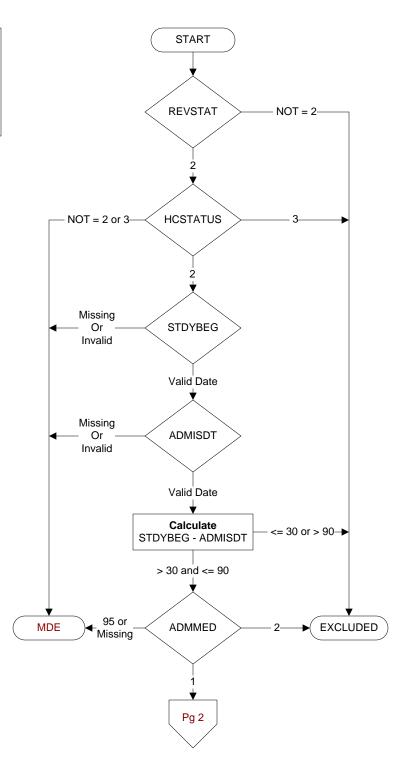

# REVSTAT

**REVIEW STATUS (not abstracted)** 

- 0. Abstraction has not begun
- 1. Abstraction in progress
- 2. Abstraction completed w/o errors
- 3. TVG failure (exclusion)
- 4. Record contains missing required answers (error record)
- 5. Administrative Exclusion

## HCSTATUS (HBPC)

Counting from the most recent HBPC encounter within the study interval, enter the patient's status in regard to HBPC admission:

2. HBPC admission greater than or equal to 30 days but less than or equal to 1 year

3. HBPC admission greater than one year (>365 days from the admission date)

### STDYBEG

Study Begin date - not abstracted - received on pull list

### ADMISDT (HBPC)

Enter the HBPC admission date. Admission date is date of the progress note documenting admission.

### ADMMED (HBPC)

At the time of HBPC admission, was the patient on at least one medication?

1. Yes

2. No