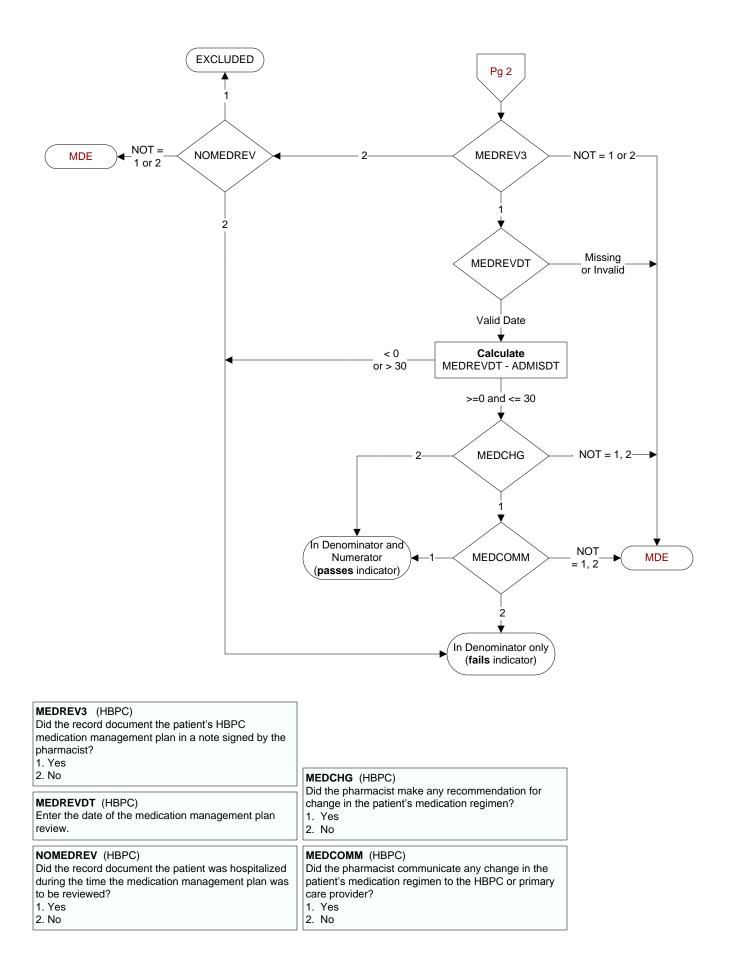

Abstraction in progress
- 2. Abstraction completed w/o errors
- 3. TVG failure (exclusion)
- 4. Record contains missing required answers (error record)
- 5. Administrative Exclusion

## HCSTATUS (HBPC)

Counting from the most recent HBPC encounter within the study interval, enter the patient's status in regard to HBPC admission:

2. HBPC admission greater than or equal to 30 days but less than or equal to 1 year

3. HBPC admission greater than one year (>365 days from the admission date)

### STDYBEG

Study Begin date - not abstracted - received on pull list

### ADMISDT (HBPC)

Enter the HBPC admission date. Admission date is date of the progress note documenting admission.

### ADMMED (HBPC)

At the time of HBPC admission, was the patient on at least one medication?

1. Yes

2. No