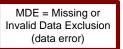

# REVSTAT

**REVIEW STATUS (not abstracted)** 

- 0. Abstraction has not begun
- 1. Abstraction in progress
- 2. Abstraction completed w/o errors
- 3. TVG failure (exclusion)
- 4. Record contains missing required answers (error record)
- 5. Administrative Exclusion

## HCSTATUS (HBPC)

Counting from the most recent HBPC encounter within the study interval, enter the patient's status in regard to HBPC admission:

2. HBPC admission greater than or equal to 30 days but less than or equal to 1 year

3. HBPC admission greater than one year (>365 days from the admission date)

### STDYBEG

Study Begin date - not abstracted - received on pull list

### ADMISDT (HBPC)

Enter the HBPC admission date. Admission date is date of the progress note documenting admission.

### ADMMED (HBPC)

At the time of HBPC admission, was the patient on at least one medication?

1. Yes

2. No