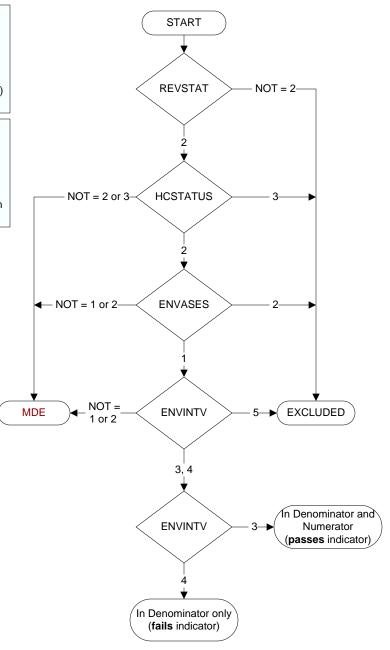

## **REVSTAT**

REVIEW STATUS (not abstracted)

- 0. Abstraction has not begun
- 1. Abstraction in progress
- 2. Abstraction completed w/o errors
- 3. TVG failure (exclusion)
- 4. Record contains missing required answers (error record)
- 5. Administrative Exclusion

## HCSTATUS (HBPC)

Counting from the most recent HBPC encounter within the study interval, enter the patient's status in regard to HBPC admission:

- 2. HBPC admission greater than or equal to 30 days but less than or equal to 1 year
- 3. HBPC admission greater than one year (>365 days from the admission date)

## **ENVASES** (HBPC)

Was a home environmental safety/ risk assessment documented by a rehabilitation therapist during a face-to-face encounter within 30 days of HBPC admission date?

- 1. Yes
- 2. No

## **ENVINTV** (HBPC)

Does the record document a plan of care or intervention by the rehabilitation therapist to address the home environmental safety/risk assessment findings?

- 3. Yes
- 4. No
- Record documents plan of care or intervention for home environmental safety/risk assessment not required

MDE = Missing or Invalid Data Exclusion (data error)