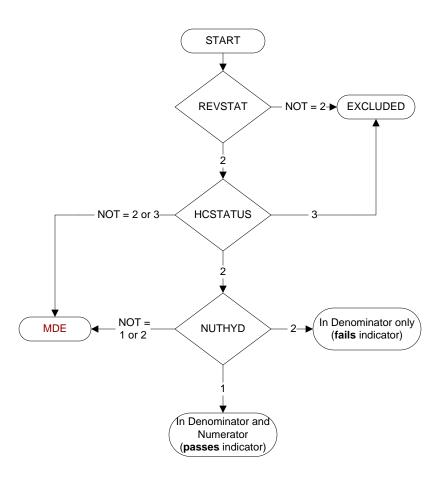

## **REVSTAT**

REVIEW STATUS (not abstracted)

- 0. Abstraction has not begun
- 1. Abstraction in progress
- 2. Abstraction completed w/o errors
- 3. TVG failure (exclusion)
- 4. Record contains missing required answers (error record)
- 5. Administrative Exclusion

## HCSTATUS (HBPC)

Counting from the most recent HBPC encounter within the study interval, enter the patient's status in regard to HBPC admission:

- 2. HBPC admission greater than or equal to 30 days but less than or equal to 1 year
- 3. HBPC admission greater than one year (>365 days from the admission date)

## **NUTHYD** (HBPC)

Within 30 days of HBPC admission date, does the record document assessment of the patient's nutritional and hydration needs by a registered or clinical dietician during a face-to-face encounter?

1. Yes

No