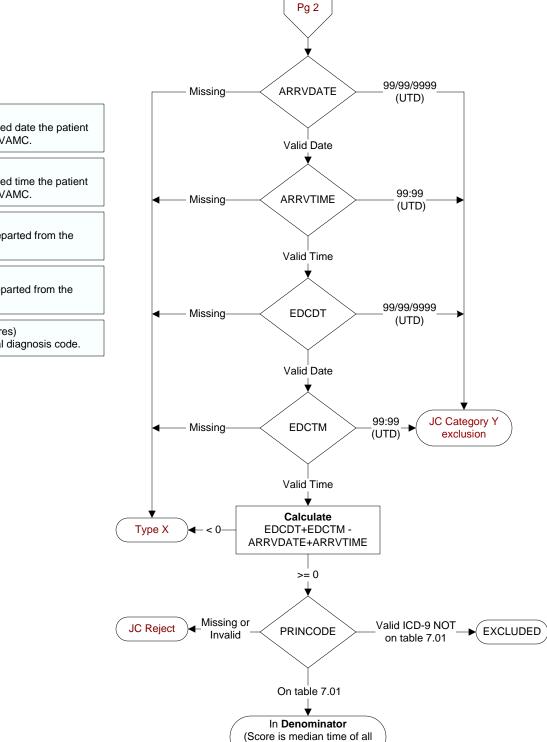

## GM 4q15 – ED4 – Median Time from ED Arrival to ED Departure for Admitted ED Patients: Psychiatric/Mental Health Pts (ED-1c)

Pg 2

records in denominator)

**ARRVDATE** (Validation) Enter the <u>earliest</u> documented date the patient arrived at acute care at this VAMC.

**ARRVTIME** (Validation) Enter the <u>earliest</u> documented time the patient arrived at acute care at this VAMC.

**EDCDT** (Validation) Enter the date the patient departed from the emergency room.

**EDCTM** (Validation) Enter the time the patient departed from the emergency room.

**PRINCODE** (Global Measures) Enter the ICD-9-CM principal diagnosis code.