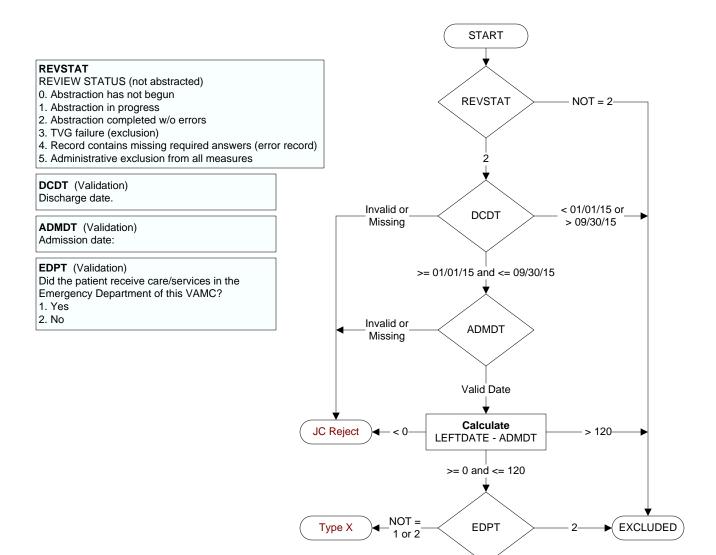

## GM 4q15 – ED4 – Median Time from ED Arrival to ED Departure for Admitted ED Patients: Psychiatric/Mental Health Pts (ED-1c)

Pg 2

records in denominator)

**ARRVDATE** (Validation) Enter the <u>earliest</u> documented date the patient arrived at acute care at this VAMC.