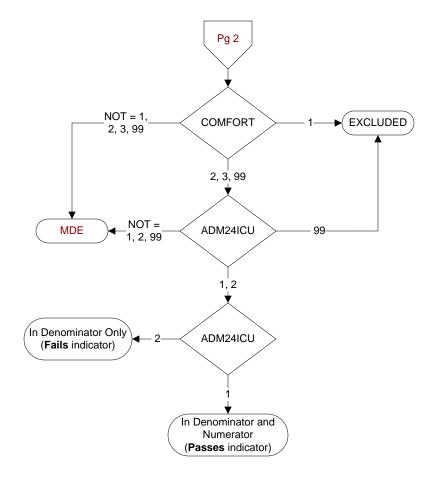

## PN 4q15 - CAP9 - CAP - Inpt - Admit directly to the ICU or in 24 hours

1 of 2

## **COMFORT** (Validation)

When is the earliest physician, APN, or PA documentation of comfort measures only?

- 1. Day of arrival (day 0) or day after arrival (day 1)
- 2. 2 or more days after arrival (day 2 or greater)
- 3. Comfort measures only documented during hospital stay, but timing unclear
- 99. Not documented or unable to determine

## ADM24ICU (Validation)

Was the patient admitted or transferred to the intensive care unit at this VAMC within the first 24 hours following arrival at the hospital?

- 1. Yes
- 2. No
- 99. Unable to determine