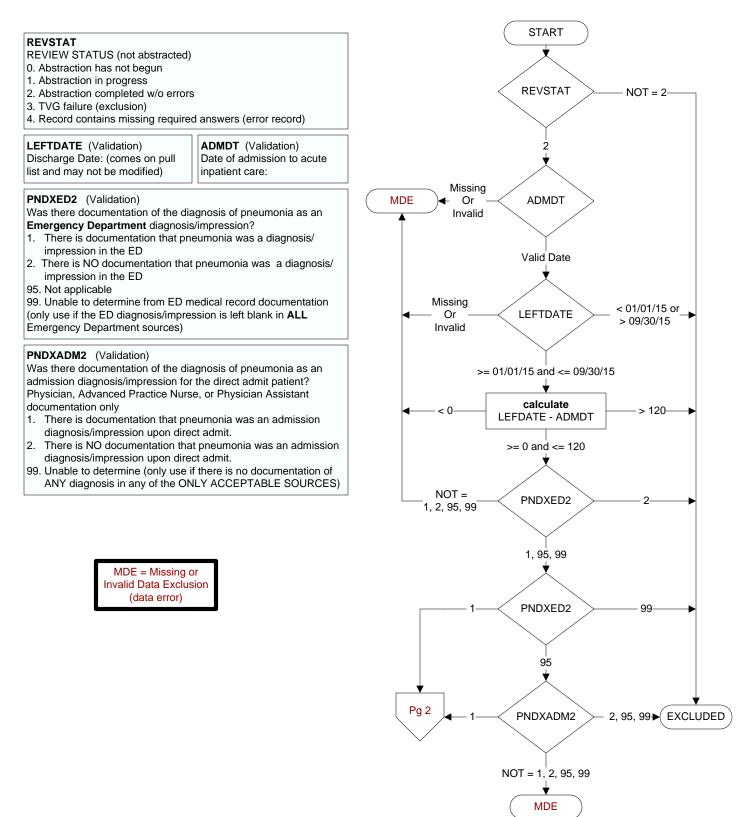

## PN 4q15 - CAP9 - CAP - Inpt - Admit directly to the ICU or in 24 hours

1 of 2