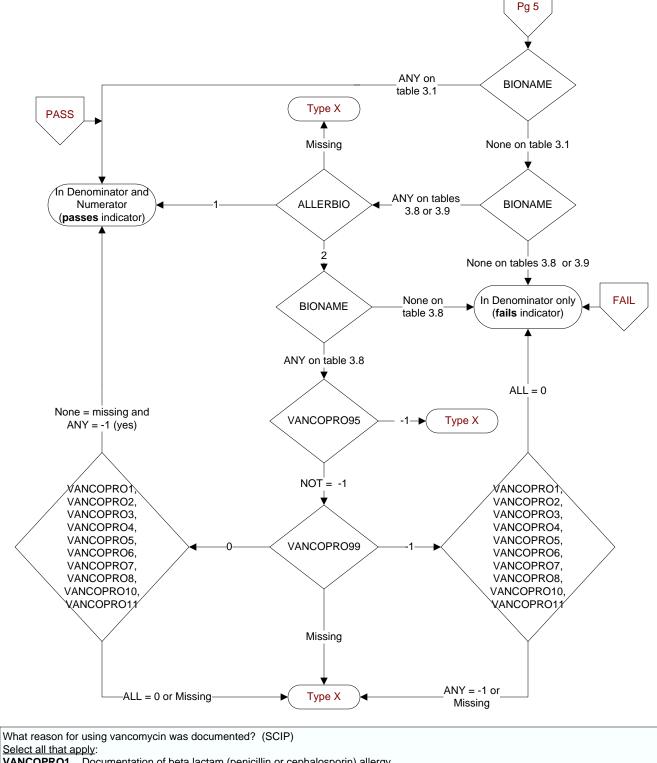

-1

PERIEXPR

2 ▼ Pg 3

95 or

Missing

Туре Х

EXCLUDED

| Select all that apply: |                                                                                                                                     |
|------------------------|-------------------------------------------------------------------------------------------------------------------------------------|
| VANCOPRO1.             | Documentation of beta lactam (penicillin or cephalosporin) allergy                                                                  |
| VANCOPRO2.             | Documentation of colonization with MRSA, positive MRSA screen, an MRSA infection, or a history of MRSA                              |
| VANCOPRO3.             | Documentation of patient being high-risk due to acute inpatient hospitalization within the last year                                |
| VANCOPRO4.             | Documentation of patient being high-risk due to nursing home or extended care facility settng within the last year, prior admission |
| VANCOPRO5.             | Physician/APN/PA or pharmacist documentation of increased MRSA rate, either facility-wide or procedure-specific                     |
| VANCOPRO6.             | Physician/APN/PA or pharmacist documentation of chronic wound care or dialysis                                                      |
| VANCOPRO7.             | Documentation of continuous inpatient stay more than 24 hours prior to the principal procedure                                      |
| VANCOPRO8.             | Other physician/APN/PA or pharmacist documented reason                                                                              |
| VANCOPRO10             | Physician/APN/PA or pharmacist documentation of patient undergoing valve surgery                                                    |
| VANCOPRO11             | . Documentation of patient being transferred from another inpatient hospitalization after a 3-day stay                              |
| VANCOPRO95             | . Not applicable                                                                                                                    |
| VANCOPRO99             | No documented reason                                                                                                                |