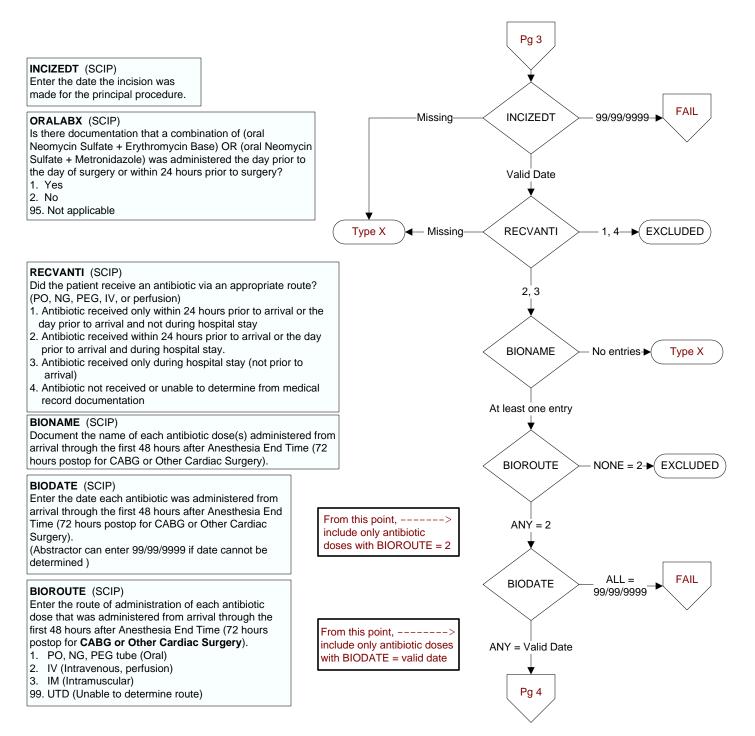

-1

PERIEXPR

2 ▼ Pg 3

95 or

Missing

Туре Х

EXCLUDED

| Select all that apply: |                                                                                                                                     |
|------------------------|-------------------------------------------------------------------------------------------------------------------------------------|
| VANCOPRO1.             | Documentation of beta lactam (penicillin or cephalosporin) allergy                                                                  |
| VANCOPRO2.             | Documentation of colonization with MRSA, positive MRSA screen, an MRSA infection, or a history of MRSA                              |
| VANCOPRO3.             | Documentation of patient being high-risk due to acute inpatient hospitalization within the last year                                |
| VANCOPRO4.             | Documentation of patient being high-risk due to nursing home or extended care facility settng within the last year, prior admission |
| VANCOPRO5.             | Physician/APN/PA or pharmacist documentation of increased MRSA rate, either facility-wide or procedure-specific                     |
| VANCOPRO6.             | Physician/APN/PA or pharmacist documentation of chronic wound care or dialysis                                                      |
| VANCOPRO7.             | Documentation of continuous inpatient stay more than 24 hours prior to the principal procedure                                      |
| VANCOPRO8.             | Other physician/APN/PA or pharmacist documented reason                                                                              |
| VANCOPRO10             | Physician/APN/PA or pharmacist documentation of patient undergoing valve surgery                                                    |
| VANCOPRO11             | . Documentation of patient being transferred from another inpatient hospitalization after a 3-day stay                              |
| VANCOPRO95             | . Not applicable                                                                                                                    |
| VANCOPRO99             | No documented reason                                                                                                                |