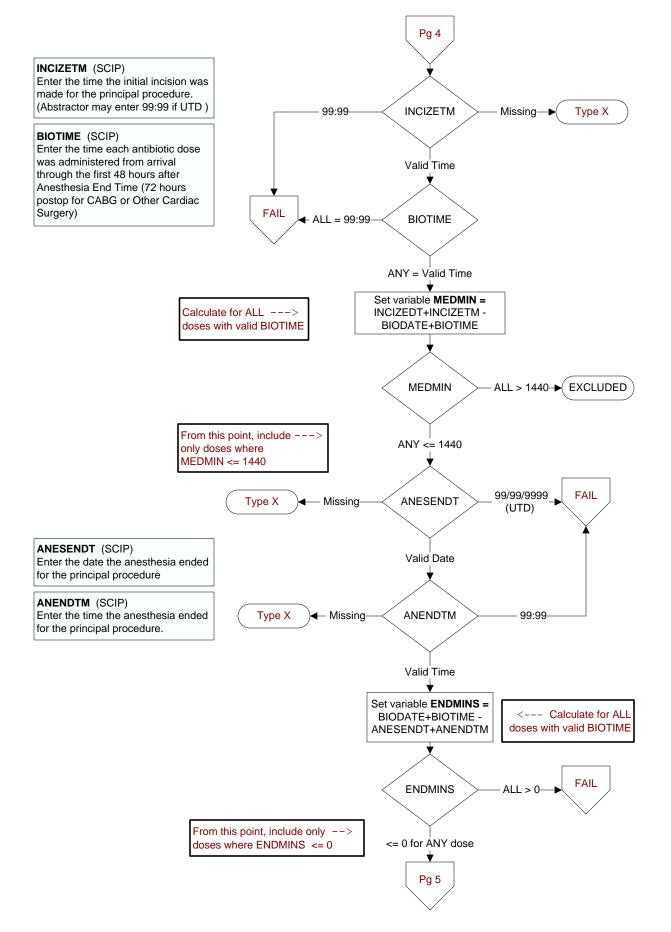

-1

PERIEXPR

2 ▼ Pg 3

95 or

Missing

Туре Х

EXCLUDED

| Select all that apply: |                                                                                                                                     |
|------------------------|-------------------------------------------------------------------------------------------------------------------------------------|
| VANCOPRO1.             | Documentation of beta lactam (penicillin or cephalosporin) allergy                                                                  |
| VANCOPRO2.             | Documentation of colonization with MRSA, positive MRSA screen, an MRSA infection, or a history of MRSA                              |
| VANCOPRO3.             | Documentation of patient being high-risk due to acute inpatient hospitalization within the last year                                |
| VANCOPRO4.             | Documentation of patient being high-risk due to nursing home or extended care facility settng within the last year, prior admission |
| VANCOPRO5.             | Physician/APN/PA or pharmacist documentation of increased MRSA rate, either facility-wide or procedure-specific                     |
| VANCOPRO6.             | Physician/APN/PA or pharmacist documentation of chronic wound care or dialysis                                                      |
| VANCOPRO7.             | Documentation of continuous inpatient stay more than 24 hours prior to the principal procedure                                      |
| VANCOPRO8.             | Other physician/APN/PA or pharmacist documented reason                                                                              |
| VANCOPRO10             | Physician/APN/PA or pharmacist documentation of patient undergoing valve surgery                                                    |
| VANCOPRO11             | . Documentation of patient being transferred from another inpatient hospitalization after a 3-day stay                              |
| VANCOPRO95             | . Not applicable                                                                                                                    |
| VANCOPRO99             | No documented reason                                                                                                                |