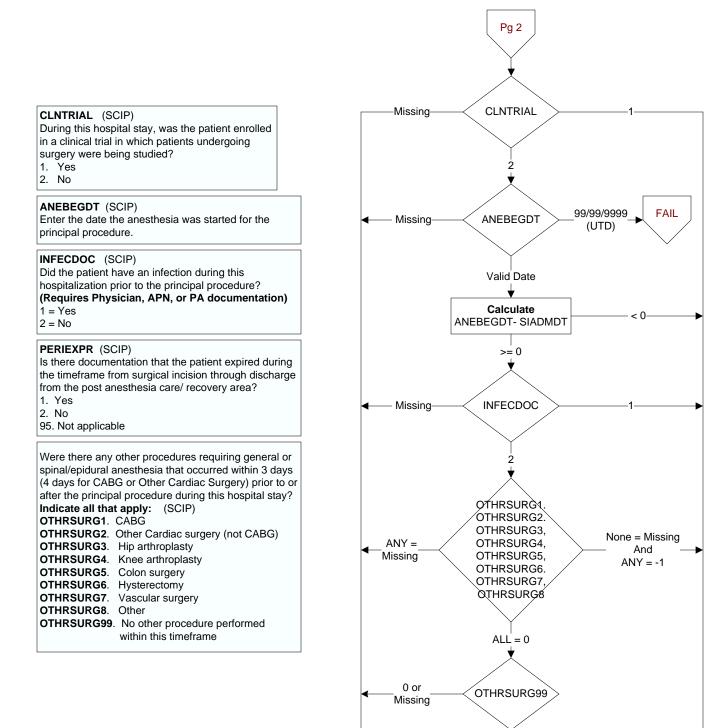

-1

PERIEXPR

2 ▼ Pg 3

95 or

Missing

Туре Х

EXCLUDED

| Select all that apply: |                                                                                                                                     |
|------------------------|-------------------------------------------------------------------------------------------------------------------------------------|
| VANCOPRO1.             | Documentation of beta lactam (penicillin or cephalosporin) allergy                                                                  |
| VANCOPRO2.             | Documentation of colonization with MRSA, positive MRSA screen, an MRSA infection, or a history of MRSA                              |
| VANCOPRO3.             | Documentation of patient being high-risk due to acute inpatient hospitalization within the last year                                |
| VANCOPRO4.             | Documentation of patient being high-risk due to nursing home or extended care facility settng within the last year, prior admission |
| VANCOPRO5.             | Physician/APN/PA or pharmacist documentation of increased MRSA rate, either facility-wide or procedure-specific                     |
| VANCOPRO6.             | Physician/APN/PA or pharmacist documentation of chronic wound care or dialysis                                                      |
| VANCOPRO7.             | Documentation of continuous inpatient stay more than 24 hours prior to the principal procedure                                      |
| VANCOPRO8.             | Other physician/APN/PA or pharmacist documented reason                                                                              |
| VANCOPRO10             | Physician/APN/PA or pharmacist documentation of patient undergoing valve surgery                                                    |
| VANCOPRO11             | . Documentation of patient being transferred from another inpatient hospitalization after a 3-day stay                              |
| VANCOPRO95             | . Not applicable                                                                                                                    |
| VANCOPRO99             | No documented reason                                                                                                                |