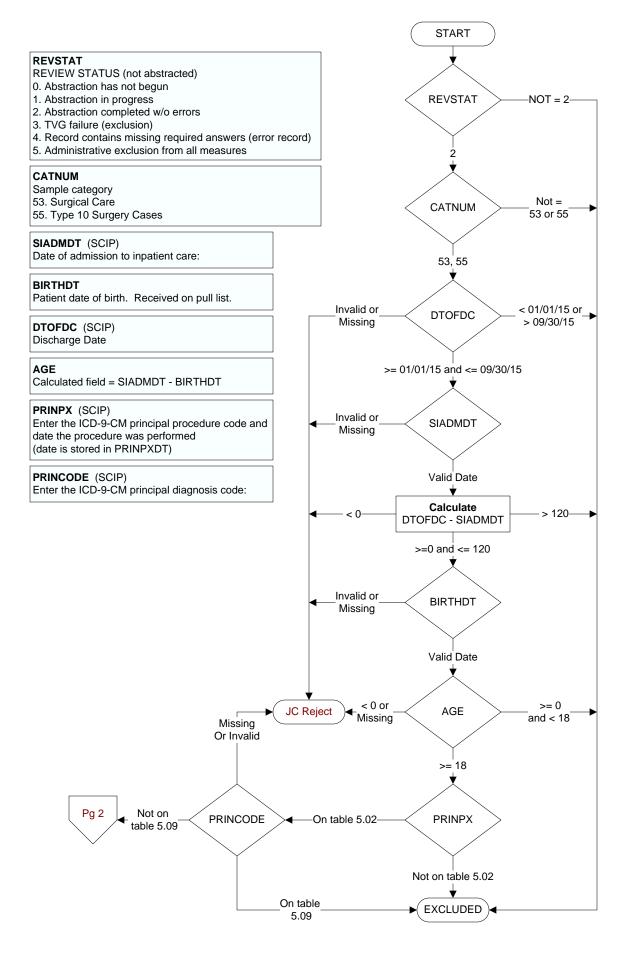

-1

PERIEXPR

2 ▼ Pg 3

95 or

Missing

Туре Х

EXCLUDED

| Select all that apply: |                                                                                                                                     |
|------------------------|-------------------------------------------------------------------------------------------------------------------------------------|
| VANCOPRO1.             | Documentation of beta lactam (penicillin or cephalosporin) allergy                                                                  |
| VANCOPRO2.             | Documentation of colonization with MRSA, positive MRSA screen, an MRSA infection, or a history of MRSA                              |
| VANCOPRO3.             | Documentation of patient being high-risk due to acute inpatient hospitalization within the last year                                |
| VANCOPRO4.             | Documentation of patient being high-risk due to nursing home or extended care facility settng within the last year, prior admission |
| VANCOPRO5.             | Physician/APN/PA or pharmacist documentation of increased MRSA rate, either facility-wide or procedure-specific                     |
| VANCOPRO6.             | Physician/APN/PA or pharmacist documentation of chronic wound care or dialysis                                                      |
| VANCOPRO7.             | Documentation of continuous inpatient stay more than 24 hours prior to the principal procedure                                      |
| VANCOPRO8.             | Other physician/APN/PA or pharmacist documented reason                                                                              |
| VANCOPRO10             | Physician/APN/PA or pharmacist documentation of patient undergoing valve surgery                                                    |
| VANCOPRO11             | . Documentation of patient being transferred from another inpatient hospitalization after a 3-day stay                              |
| VANCOPRO95             | . Not applicable                                                                                                                    |
| VANCOPRO99             | No documented reason                                                                                                                |