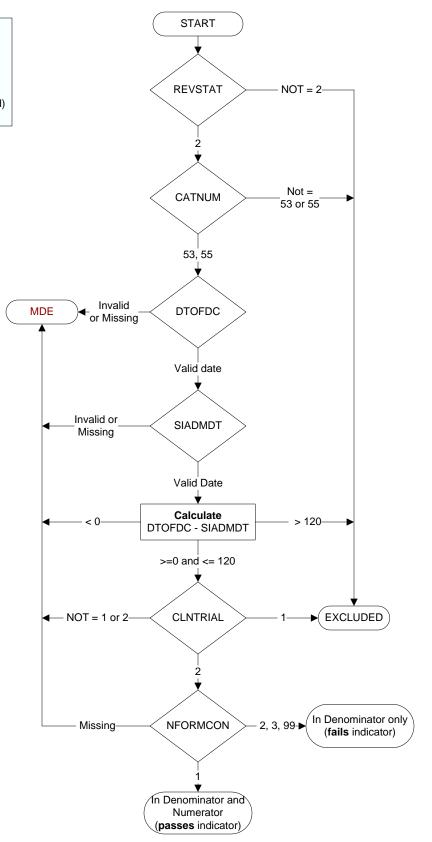

# **REVSTAT**

REVIEW STATUS (not abstracted)

- 0. Abstraction has not begun
- 1. Abstraction in progress
- 2. Abstraction completed w/o errors
- 3. TVG failure (exclusion)
- 4. Record contains missing required answers (error record)
- 5. Administrative exclusion from all measures

# **CATNUM**

Sample category

53. Surgical Care

55. Type 10 Surgery Cases

# SIADMDT (SCIP)

Date of admission to inpatient care:

# DTOFDC (SCIP)

Discharge Date

# **CLNTRIAL** (Inf Consent)

During this hospital stay, was the patient enrolled in a clinical trial in which patients undergoing surgery were being studied?

- 1. Yes
- 2. No

MDE = Missing or Invalid Data Exclusion (data error)

# NFORMCON (Inf Consent)

Does the medical record contain an informed consent form that is dated 0-60 days prior to the procedure?

- 1. contains form dated 0 60 days prior to procedure
- 2. contains form but dates outside parameters
- 3. contains form, not dated
- 99. no informed consent form in medical record