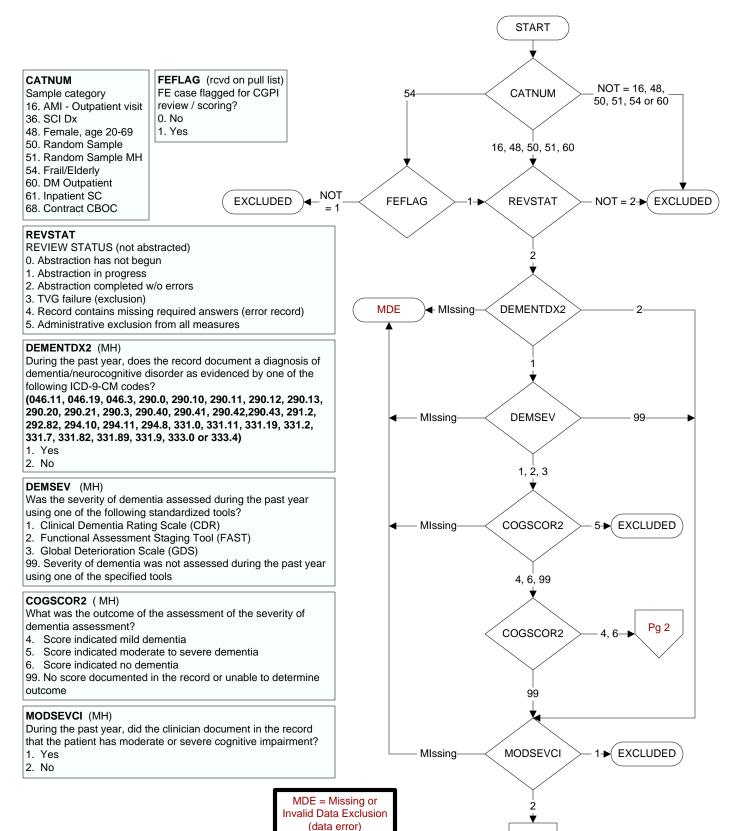

Pg 2

Within the past year, did the patient have at least one clinical encounter where PTSD was identified as a reason for the clinical encounter as evidenced by ICD-9-CM code 309.81?

1 = Yes

2 = No

**STDYBEG** (rcvd on pull list) Study interval begin date

## PTSRNPC (MH)

Within the past five years, was the patient screened for PTSD using the Primary Care PTSD Screen (PC-PTSD)?

- 1. Yes
- 2. No

## PCPTSDT (MH)

Enter the date of the <u>most recent</u> <u>screen</u> for PTSD using the PC-PTSD.

## LEAVDUTY (MH)

Enter the patient's <u>most recent</u> date of separation from active military duty.

**MDE** 

Missing or

Invalid