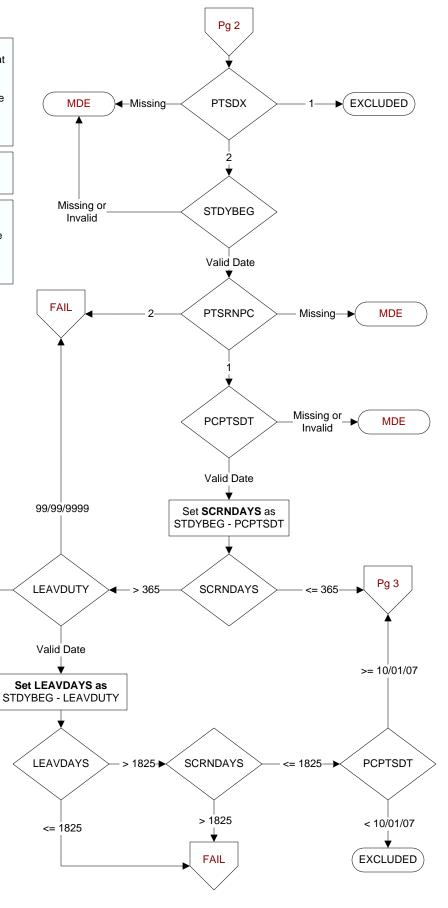

Pg 2

Within the past year, did the patient have at least one clinical encounter where PTSD was identified as a reason for the clinical encounter as evidenced by ICD-9-CM code 309.81?

1 = Yes

2 = No

**STDYBEG** (rcvd on pull list) Study interval begin date

## PTSRNPC (MH)

Within the past five years, was the patient screened for PTSD using the Primary Care PTSD Screen (PC-PTSD)?

- 1. Yes
- 2. No

## PCPTSDT (MH)

Enter the date of the <u>most recent</u> <u>screen</u> for PTSD using the PC-PTSD.

## LEAVDUTY (MH)

Enter the patient's <u>most recent</u> date of separation from active military duty.

**MDE** 

Missing or

Invalid