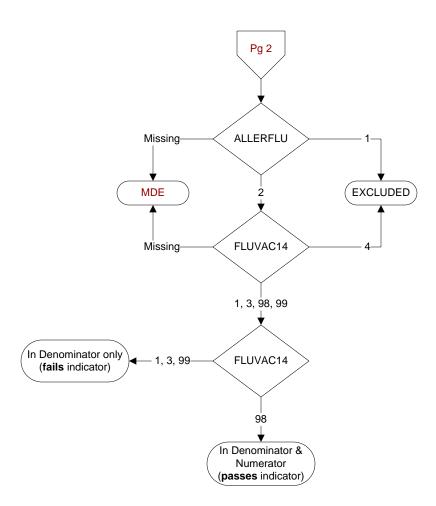

MDE = Missing or Invalid Data Exclusion (data error)

## ALLERFLU (PI Module)

Does the patient have known allergy to eggs or other flu vaccine components, a history of Guillain-Barre Syndrome, a bone marrow transplant within the past 12 months?

- 1. Yes
- 2. No

## FLUVAC14 (PI Module)

During the period <u>7/01/2014 to 3/31/2015</u>, did the patient receive influenza vaccination?

- 1. received vaccination from VHA
- 3. received vaccination from private sector provider
- patient's only visit during immunization period preceded availability of vaccine
- 98. patient refused vaccination
- 99. no documentation patient received vaccination