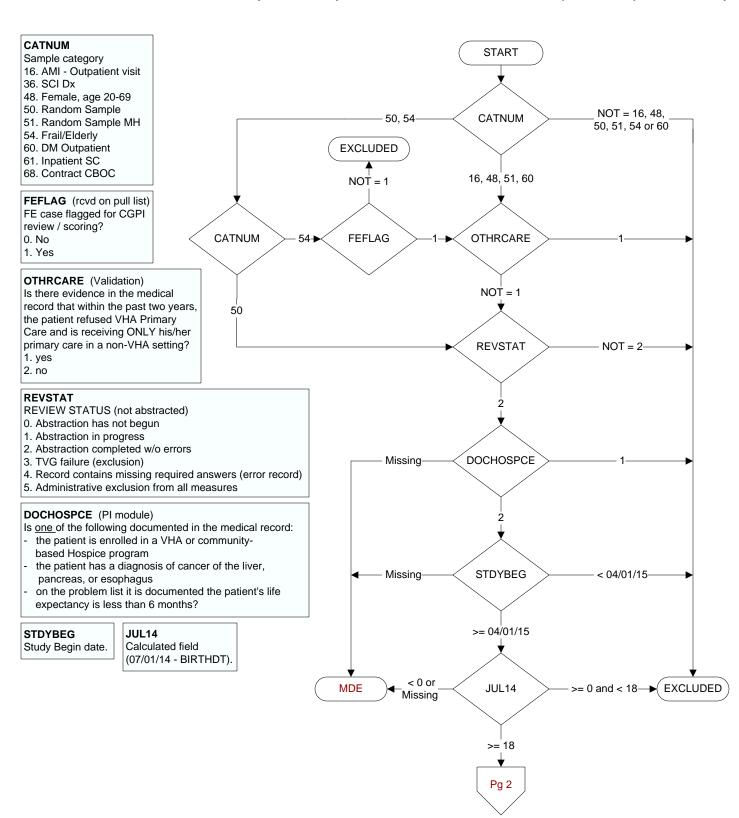

MDE = Missing or Invalid Data Exclusion (data error)



## ALLERFLU (PI Module)

Does the patient have known allergy to eggs or other flu vaccine components, a history of Guillain-Barre Syndrome, a bone marrow transplant within the past 12 months?

- 1. Yes
- 2. No

## FLUVAC14 (PI Module)

During the period <u>7/01/2014 to 3/31/2015</u>, did the patient receive influenza vaccination?

- 1. received vaccination from VHA
- 3. received vaccination from private sector provider
- patient's only visit during immunization period preceded availability of vaccine
- 98. patient refused vaccination
- 99. no documentation patient received vaccination