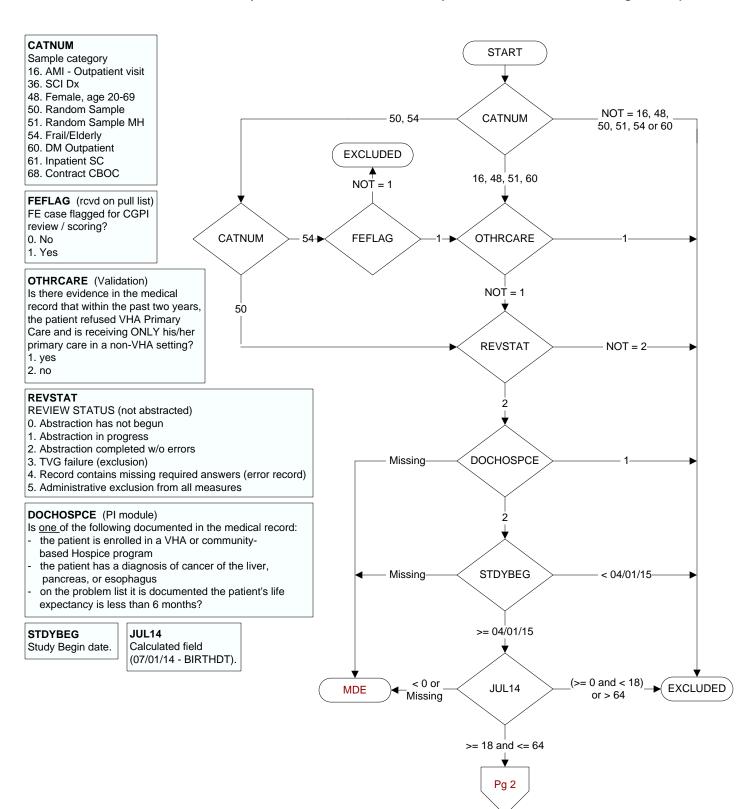

MDE = Missing or Invalid Data Exclusion (data error)



## ALLERFLU (PI Module)

Does the patient have known allergy to eggs or other flu vaccine components, a history of Guillain-Barre Syndrome, a bone marrow transplant within the past 12 months?

- 1. Yes
- 2. No

## FLUVAC14 (PI Module)

During the period 7/01/2014 to 3/31/2015, did the patient receive influenza vaccination?

- 1. received vaccination from VHA
- 3. received vaccination from private sector provider
- 4. patient's only visit during immunization period preceded availability of vaccine
- 98. patient refused vaccination
- 99. no documentation patient received vaccination