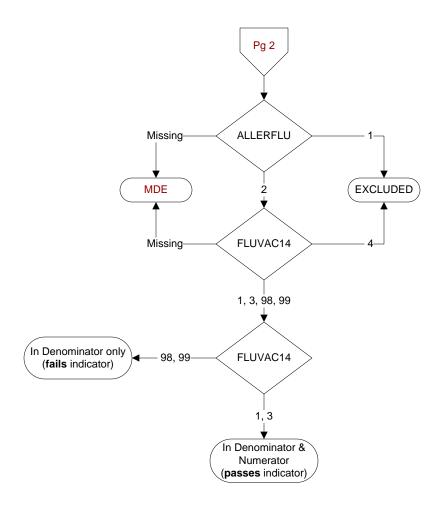

MDE = Missing or Invalid Data Exclusion (data error)

## ALLERFLU (PI Module)

Does the patient have known allergy to eggs or other flu vaccine components, a history of Guillain-Barre Syndrome, a bone marrow transplant within the past 12 months?

- 1. Yes
- 2. No

## FLUVAC14 (PI Module)

During the period 7/01/2014 to 3/31/2015, did the patient receive influenza vaccination?

- 1. received vaccination from VHA
- 3. received vaccination from private sector provider
- 4. patient's only visit during immunization period preceded availability of vaccine
- 98. patient refused vaccination
- 99. no documentation patient received vaccination